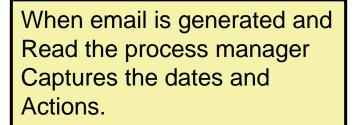

## eSponsorship Process Manager

| Step             | Date | Status          |
|------------------|------|-----------------|
| Initial Contact  |      | Action Required |
| Needs Assessment |      | Pending         |
| Welcome Letter   |      | Pending         |
| Evaluation       |      | Pending         |

Sponsor creates newcomer Record and selects "initial contact"

ALCON AN A

Initial Contact Letter (Congratulations on your new assignment)

- Generated by the application
- Is fully customizable
- Contains automatic link to needs assessment
- Needs assessment has data pre-populated from Sponsor's registration of newcomer