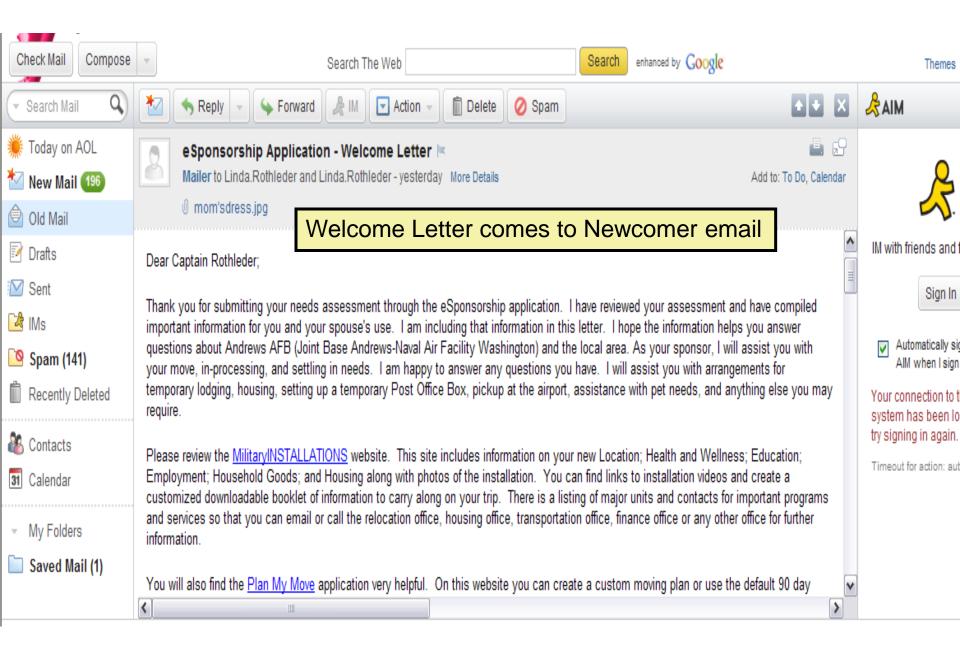

### Initial Contact for Linda Rothleder

Before sending this initial email to your newcomer:

- Make sure the email has the correct information.
- Edit and change the content of the email, as appropriate.
- Be careful not to disturb the automatically generated embedded link to the needs assessment (click here) in the email.

When you are satisfied with the message, select "Send" at the bottom of the page. You will be CC'd on the message that was sent.

### **B** Z U 🝓 🍓 🗄 ⊟ 🛱 🛱

03/04/2010

Dear Captain Rothleder

Congratulations on your new assignment. Welcome to Naval Base Kitsap. My name is Captain Linda Rothleder and I would like to take this opportunity to introduce myself as your sponsor. My job is to make your transfer here as easy as possible. I am sure that you have many questions about your new job and the surrounding community. I will do my best to research and answer all of your questions.

The first order of business is to provide me with detailed information about you and your family. To do this, please click <u>here</u> and fill in the needs assessment/registration form. As you will see, some of the information on this form is pre-populated. If any of the pre-populated information is incorrect, please correct it. Please login within a week after receiving this email.

Once you have completed the registration/needs assessment, I will pull together a welcome letter with information to assist you and your family with your move. You will receive this information via email.

In the meantime, if you have any questions on the sponsorship process or items that are not addressed in the needs assessment please contact me at Linda.Rothleder@Rothlederassociates.com or 301-384-5696.

I look forward to hearing from you and helping with your transition to the Naval Base Kitsap community. I am sure your assignment here will provide you with many professional opportunities and wonderful memories. I am looking forward to meeting you when you arrive.

Sincerely,

Captain Linda Rothleder