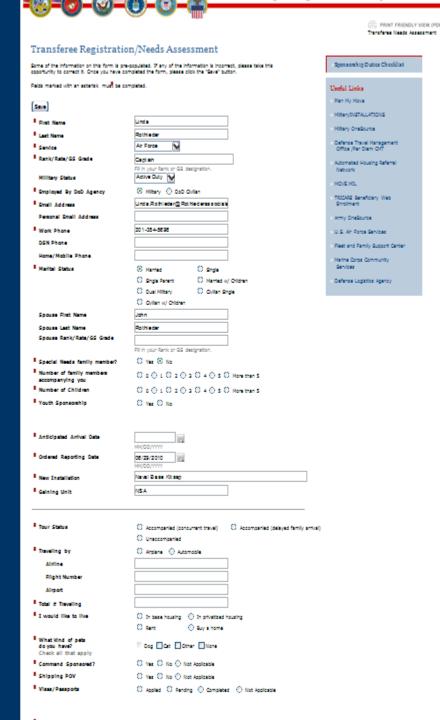

### Create Transferee Record

Please fill out the following information on the transferee you will be sponsoring. The eSponsorship application will save this information for you and use it when creating communications with transferees.

Fields marked with an asterisk \* must be completed.

Don't worry if you don't have all the information requested here. The transferee will be asked to fill in the rest of the information later.

When you have completed this information, select the "Create Transferee Record" button at the bottom of the screen to continue the eSponsorship process.

| * First Name             | Linda                                  | Sponsor fills in   |
|--------------------------|----------------------------------------|--------------------|
| * Last Name              | Rothleder                              | Information that   |
| * Service                | Navy 🗸                                 |                    |
| * Rank/Rate/GS Grade     | Captain                                | they have on the   |
|                          | Fill in Rank or GS designation.        | Newcomer.          |
| Military Status          | Active Duty                            | Newcomer will fill |
| * Email Address          | lindasr816@aol.com                     |                    |
|                          | Transferee official .mil email address | In Needs           |
| Alt Email Address        |                                        | Assessment         |
|                          | Transferee personal email address      |                    |
| * Ordered Reporting Date | ··· •                                  | With their family  |
|                          | MM/DD/YYYY                             | Information.       |
| * Work Phone             | 301-384-5881                           | mornation.         |
| DSN Phone                |                                        |                    |
| Home/Mobile Phone        |                                        |                    |
| * New Installation       | Naval Base Kitsap                      |                    |
| * Gaining Unit           | NSA                                    | ]                  |
| Create Transferee Reco   | ord                                    |                    |