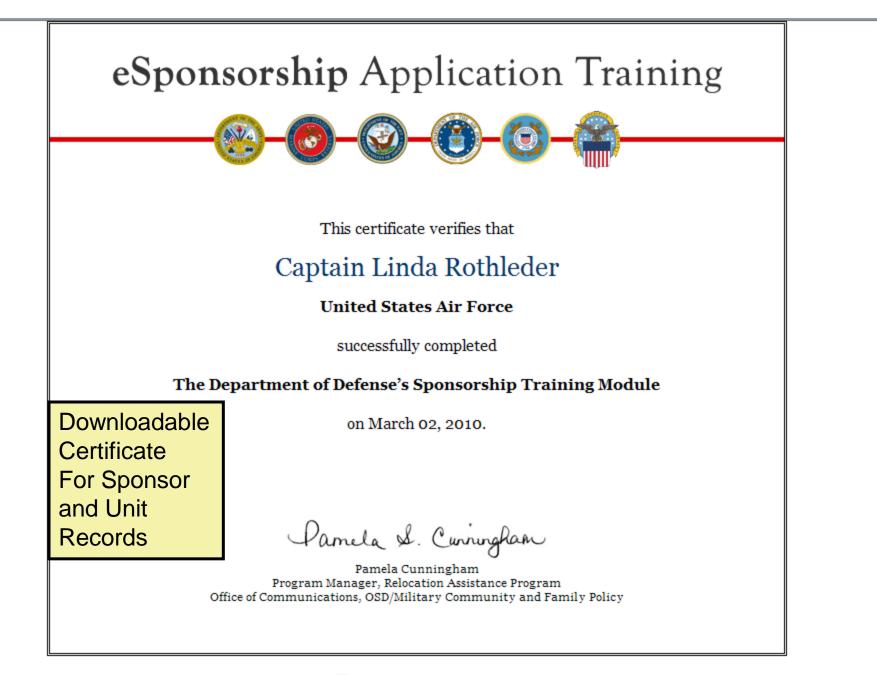

#### Download Sponsorship Duties Checklist »

As verification that you have successfully completed this training, you can print this page or download an official Certification of Completion.

#### Obtain Certificate of Completion »

Continue »

When training is complete, this is the page with the Downloadable certificate.

This is also where a sponsorship duty checklist Is available here and on every page.