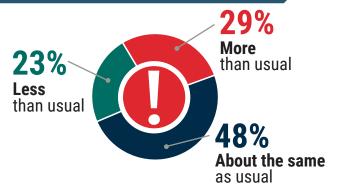

*2017** Status of Forces Survey

LEADING INDICATORS



Status of Forces Surveys are designed to monitor the well-being of Reserve component members with respect to key leading indicators including satisfaction, stress, and intention to remain in the Guard/Reserve.

#### RETENTION



**69%** indicate it is likely that they would choose to stay in the Guard/Reserve.



69% indicate their spouse/ significant other favors them participating in the Guard/Reserve.



**53%** indicate they are satisfied with promotion opportunities in their unit.

## **SATISFACTION**



**72%** are satisfied with the type of work they do in their military job.



70% are satisfied with the military way of life.



**61%** are satisfied with their total compensation.

## **TRENDS**



### STRESS IN MILITARY LIFE