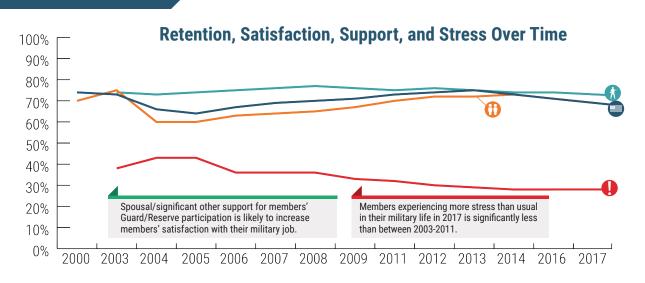

# **2017** Status of Forces Survey

LEADING INDICATORS



Status of Forces Surveys are designed to monitor the well-being of Reserve component members with respect to key leading indicators including satisfaction, stress, and intention to remain in the Guard/Reserve.

#### RETENTION



**69%** indicate it is likely that they would choose to stay in the Guard/Reserve.



69% indicate their spouse/ significant other favors them participating in the Guard/Reserve.



**53%** indicate they are satisfied with promotion opportunities in their unit.

## **SATISFACTION**



**72%** are satisfied with the type of work they do in their military job.



70% are satisfied with the military way of life.



**61%** are satisfied with their total compensation.

## **TRENDS**



### STRESS IN MILITARY LIFE