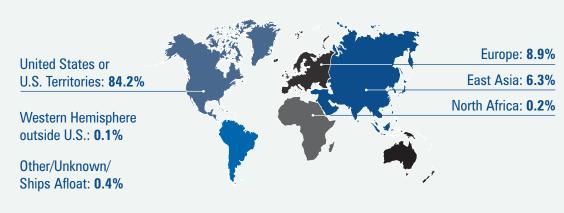

## 2019 DEMOGRAPHICS PROFILE AIR FORCE ACTIVE DUTY MEMBERS

Gender

## **79.2% 20.8%** WOMEN

More than 327,000 Air Force Active Duty members comprise nearly one-quarter (24.7%) of the Active Duty Force. These members are an important part of the military community.





**327,878** Air Force Active Duty Members









**Source**: 2019 Demographics Profile of the Military Community (Department of Defense) <u>https://download.militaryonesource.mil/12038/MOS/Reports/2019-demographics-report.pdf</u>

| πππππ                                                                                        | ΠΠ ΜΕΝ                                                                                                                                        | T WOMEN                                                                                                 |
|----------------------------------------------------------------------------------------------|-----------------------------------------------------------------------------------------------------------------------------------------------|-----------------------------