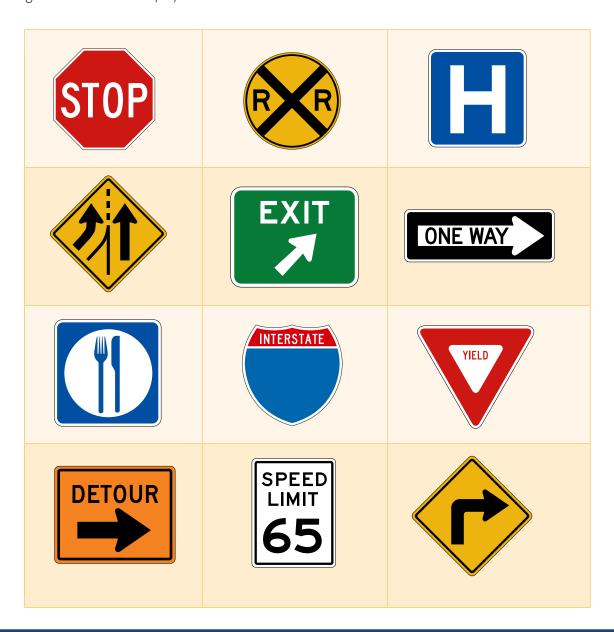

### **INSTRUCTIONS**

| Farm      | Bicycle         |
|-----------|-----------------|
|           |                 |
| Dog       | Interstate Sign |
|           | INTERSTATE 66   |
| Suitcases | Horse           |
| Plane     | House           |
|           |                 |