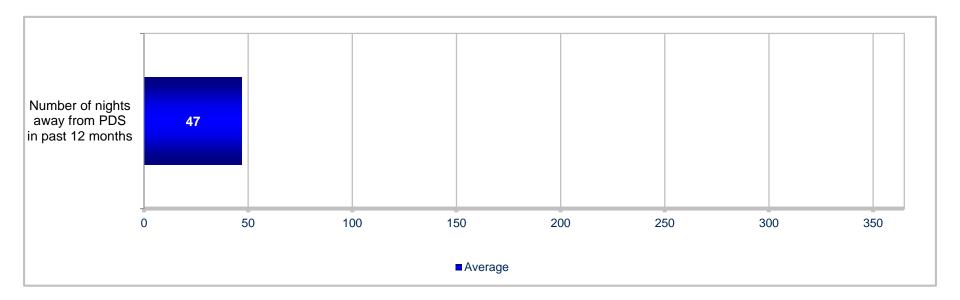

# **Nights Away From Permanent Duty Station (PDS)**

**Average of All Active Duty Members** 

#### **Nights Away From Permanent Duty Station (PDS)**

**Average of All Active Duty Members, by Service** 

| Most recent HIGHER than Most recent LOVVER than | Jul<br>02 | Jul<br>03 | Aug<br>04 | Aug<br>05 | Aug<br>06 | Aug<br>07 | Aug<br>08 | Aug<br>09 | Jun<br>10 | Jan<br>11 | Jun<br>12 | 2013 | 2014 | Feb<br>16 | Sep<br>16 | 2017 |
|-------------------------------------------------|-----------|-----------|-----------|-----------|-----------|-----------|-----------|-----------|-----------|-----------|-----------|------|------|-----------|-----------|------|
| * Total                                         | 45        | 61        | 61        | 61        | 71        | 67        | 76        | 67        | 66        | 64        | 57        | 47   | 46   | 46        | 44        | 47   |
| Army                                            | 48        | 72        | 90        | 80        | 93        | 86        | 106       | 84        | 86        | 79        | 62        | 49   | 48   | 48        | 45        | 51   |
| ▲ Nawy                                          | 51        | 60        | 50        | 51        | 63        | 64        | 66        | 63        | 56        | 62        | 59        | 51   | 47   | 50        | 49        | 51   |
| Marine Corps                                    | 46        | 73        | 53        | 69        | 73        | 57        | 60        | 59        | 58        | 53        | 59        | 49   | 53   | 49        | 51        | 47   |
| Air Force                                       | 37        | 44        | 39        | 41        | 48        | 46        | 47        | 47        | 47        | 47        | 45        | 39   | 37   | 37        | 34        | 36   |