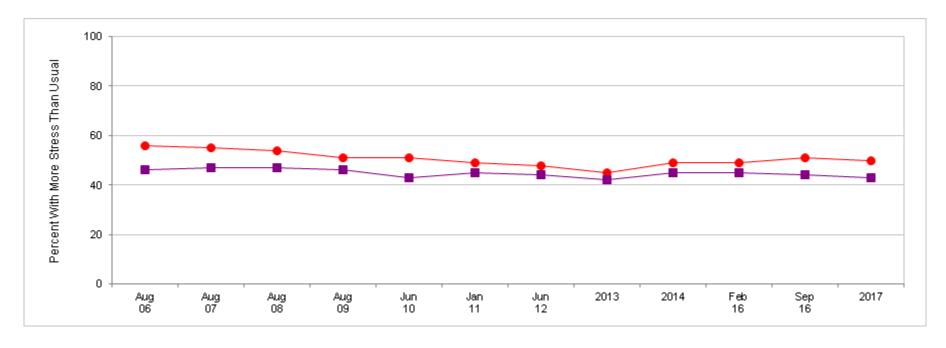

#### **Current Levels of Work and Personal Stress**

#### **Percent of All Active Duty Members**