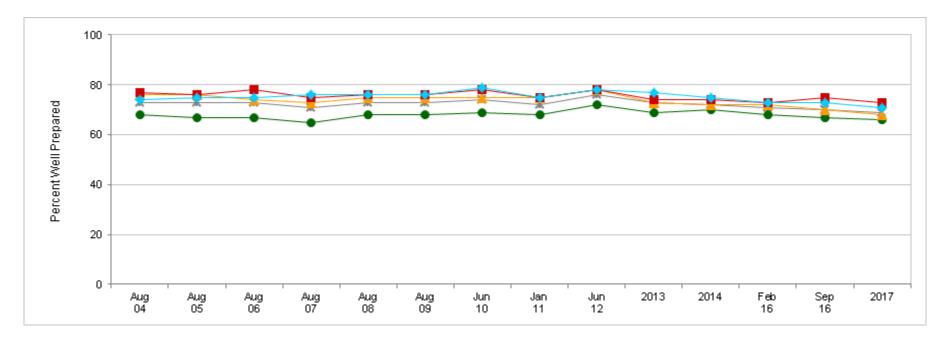

#### **Family Support To Stay on Active Duty**

**Percent of Applicable Active Duty Members, by Service** 

| Most recent HIGHER than Most recent LOWER than | Jul<br>03 | Aug<br>04 | Aug<br>05 | Aug<br>06 | Aug<br>07 | Aug<br>08 | Aug<br>09 | Jun<br>10 | Jan<br>11 | Jun<br>12 | 2013 | 2014 | Feb<br>16 | Sep<br>16 | 2017 |
|------------------------------------------------|-----------|-----------|-----------|-----------|-----------|-----------|-----------|-----------|-----------|-----------|------|------|-----------|-----------|------|
| <b>≭</b> Total                                 | 45        | 42        | 41        | 41        | 40        | 42        | 47        | 48        | 51        | 52        | 50   | 48   | 48        | 46        | 44   |
| Army                                           | 39        | 34        | 32        | 33        | 32        | 36        | 43        | 41        | 47        | 48        | 50   | 49   | 49        | 48        | 43   |
| ▲ Navy                                         | 47        | 48        | 47        | 47        | 46        | 47        | 52        | 56        | 56        | 58        | 52   | 47   | 46        | 49        | 46   |
| Marine Corps                                   | 42        | 34        | 35        | 32        | 34        | 37        | 40        | 41        | 44        | 44        | 40   | 40   | 43        | 37        | 37   |
| Air Force                                      | 50        | 49        | 50        | 50        | 50        | 49        | 54        | 57        | 58        | 57        | 56   | 52   | 49        | 47        | 49   |

#### Percent of Applicable Active Duty Members, by Paygrade

| Most recent HIGHER than Most recent LOWER than | Jul<br>03 | Aug<br>04 | Aug<br>05 | Aug<br>06 | Aug<br>07 | Aug<br>08 | Aug<br>09 | Jun<br>10 | Jan<br>11 | Jun<br>12 | 2013 | 2014 | Feb<br>16 | Sep<br>16 | 2017 |
|------------------------------------------------|-----------|-----------|-----------|-----------|-----------|-----------|-----------|-----------|-----------|-----------|------|------|-----------|-----------|------|
| * Total                                        | 45        | 42        | 41        | 41        | 40        | 42        | 47        | 48        | 51        | 52        | 50   | 48   | 48        | 46        | 44   |
| • E1-E4                                        | 38        | 33        | 32        | 32        | 34        | 34        | 40        | 40        | 44        | 46        | 43   | 43   | 43        | 40        | 39   |
| ▲ E5-E9                                        | 49        | 48        | 47        | 47        | 45        | 47        | 53        | 55        | 58        | 57        | 56   | 52   | 52        | 52        | 49   |
| <b>01-03</b>                                   | 48        | 46        | 45        | 45        | 41        | 43        | 47        | 50        | 50        | 49        | 52   | 47   | 46        | 47        | 42   |
| ◆ 04-06                                        | 49        | 50        | 47        | 48        | 47        | 50        | 54        | 55        | 53        | 55        | 54   | 53   | 52        | 51        | 49   |