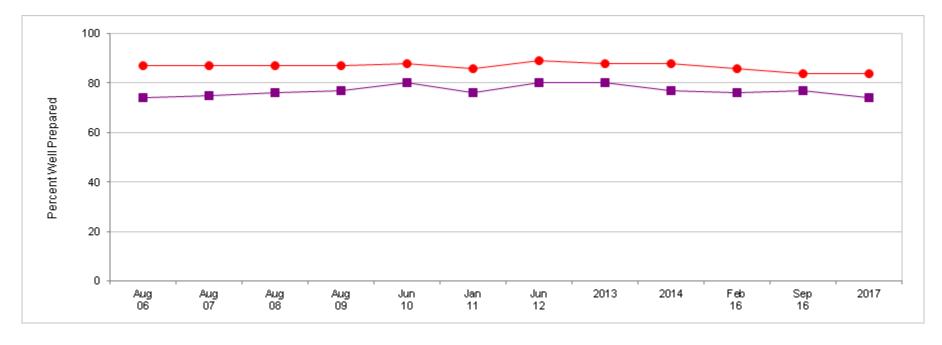

#### **Personal Readiness To Perform Wartime Job**

Percent of All Active Duty Members, by Service

| Most recent HIGHER than Most recent LOWER than | Jul<br>03 | Aug<br>04 | Aug<br>05 | Aug<br>06 | Aug<br>07 | Aug<br>08 | Aug<br>09 | Jun<br>10 | Jan<br>11 | Jun<br>12 | 2013 | 2014 | Feb<br>16 | Sep<br>16 | 2017 |
|------------------------------------------------|-----------|-----------|-----------|-----------|-----------|-----------|-----------|-----------|-----------|-----------|------|------|-----------|-----------|------|
| * Total                                        | 82        | 81        | 81        | 80        | 80        | 82        | 82        | 83        | 81        | 84        | 83   | 81   | 79        | 79        | 77   |
| Army                                           | 80        | 78        | 80        | 79        | 80        | 81        | 81        | 83        | 80        | 84        | 83   | 80   | 79        | 77        | 77   |
| ▲ Navy                                         | 85        | 82        | 82        | 78        | 80        | 81        | 81        | 82        | 81        | 84        | 80   | 81   | 78        | 79        | 76   |
| ■ Marine Corps                                 | 85        | 85        | 85        | 85        | 82        | 83        | 83        | 85        | 81        | 85        | 83   | 81   | 80        | 81        | 80   |
| Air Force                                      | 82        | 82        | 81        | 81        | 82        | 83        | 83        | 85        | 82        | 84        | 84   | 83   | 81        | 80        | 78   |