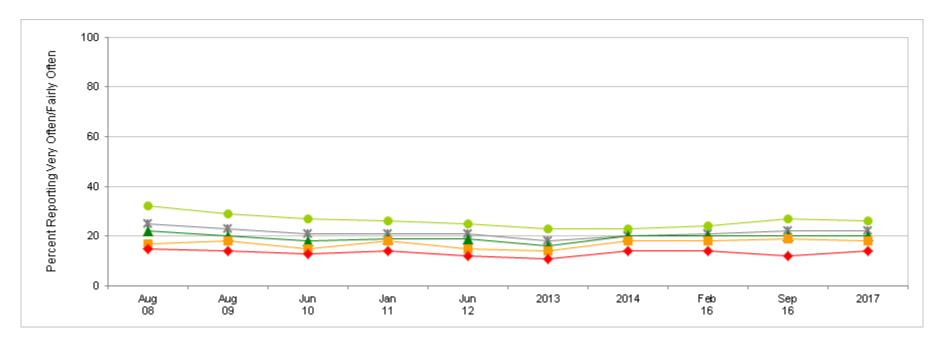

# **Support To Stay on Active Duty Percent of Applicable Active Duty Members**

#### **Spouse/Significant Other Support To Stay on Active Duty**

Percent of Applicable Active Duty Members, by Service

| Most recent HIGHER than Most recent LOVVER than | Jul<br>02 | Jul<br>03 | Aug<br>04 | Aug<br>05 | Aug<br>06 | Aug<br>07 | Aug<br>08 | Aug<br>09 | Jun<br>10 | Jan<br>11 | Jun<br>12 | 2013 | 2014 | Feb<br>16 | Sep<br>16 | 2017 |
|-------------------------------------------------|-----------|-----------|-----------|-----------|-----------|-----------|-----------|-----------|-----------|-----------|-----------|------|------|-----------|-----------|------|
| * Total                                         | 52        | 48        | 48        | 46        | 47        | 45        | 47        | 53        | 53        | 56        | 56        | 57   | 55   | 52        | 53        | 50   |
| Army                                            | 52        | 45        | 44        | 40        | 40        | 40        | 43        | 50        | 48        | 54        | 55        | 59   | 57   | 54        | 54        | 51   |
| ▲ Nawy                                          | 52        | 49        | 50        | 49        | 52        | 48        | 48        | 54        | 57        | 58        | 58        | 54   | 53   | 49        | 53        | 47   |
| Marine Corps                                    | 44        | 43        | 42        | 43        | 40        | 41        | 43        | 47        | 50        | 49        | 49        | 50   | 49   | 49        | 48        | 44   |
| ◆ Air Force                                     | 56        | 54        | 53        | 53        | 57        | 52        | 55        | 58        | 61        | 61        | 60        | 61   | 57   | 53        | 52        | 54   |