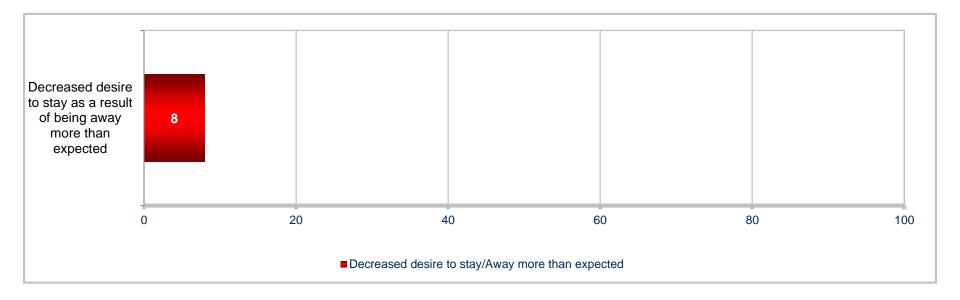

#### **Time Away Decreased Desire To Stay**

**Percent of All Active Duty Members** 

#### **Percent of All Active Duty Members, by Service**

| Most recent HIGHER than Most recent LOVVER than | Jul<br>02 | Jul<br>03 | Aug<br>04 | Aug<br>05 | Aug<br>06 | Aug<br>07 | Aug<br>08 | Aug<br>09 | Jun<br>10 | Jan<br>11 | Jun<br>12 | 2013 | 2014 | Feb<br>16 | Sep<br>16 | 2017 |
|-------------------------------------------------|-----------|-----------|-----------|-----------|-----------|-----------|-----------|-----------|-----------|-----------|-----------|------|------|-----------|-----------|------|
| * Total                                         | 8         | 15        | 15        | 13        | 14        | 13        | 14        | 10        | 10        | 9         | 8         | 6    | 6    | 7         | 7         | 8    |
| Army                                            | 9         | 20        | 21        | 18        | 18        | 17        | 19        | 12        | 13        | 10        | 8         | 6    | 7    | 8         | 7         | 10   |
| ▲ Nawy                                          | 10        | 15        | 13        | 11        | 14        | 14        | 16        | 12        | 11        | 11        | 9         | 8    | 7    | 9         | 9         | 10   |
| Marine Corps                                    | 7         | 11        | 11        | 11        | 12        | 8         | 10        | 7         | 6         | 5         | 6         | 4    | 6    | 5         | 5         | 6    |
| ◆ Air Force                                     | 6         | 9         | 9         | 8         | 9         | 9         | 8         | 7         | 7         | 6         | 6         | 4    | 4    | 4         | 4         | 5    |