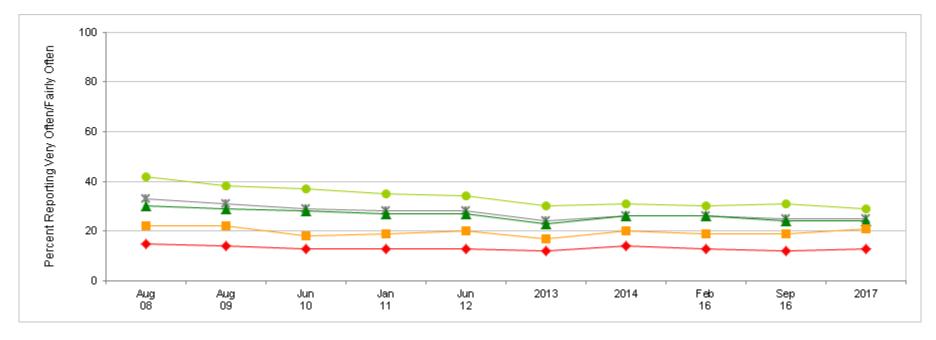

#### **More Stress in Work Life**

#### **Percent of All Active Duty Members, by Service**

| Most recent HIGHER than Most recent LOVVER than | Jul<br>03 | Aug<br>04 | Aug<br>05 | Aug<br>06 | Aug<br>07 | Aug<br>08 | Aug<br>09 | Jun<br>10 | Jan<br>11 | Jun<br>12 | 2013 | 2014 | Feb<br>16 | Sep<br>16 | 2017 |
|-------------------------------------------------|-----------|-----------|-----------|-----------|-----------|-----------|-----------|-----------|-----------|-----------|------|------|-----------|-----------|------|
| * Total                                         | 52        | 52        | 53        | 51        | 50        | 51        | 48        | 47        | 47        | 45        | 43   | 47   | 46        | 46        | 45   |
| Army                                            | 56        | 54        | 55        | 55        | 55        | 55        | 50        | 48        | 47        | 46        | 44   | 48   | 46        | 47        | 45   |
| ▲ Navy                                          | 52        | 53        | 53        | 53        | 50        | 52        | 51        | 50        | 50        | 48        | 44   | 49   | 48        | 47        | 48   |
| Marine Corps                                    | 48        | 52        | 52        | 52        | 48        | 47        | 46        | 49        | 45        | 46        | 43   | 43   | 43        | 45        | 45   |
| Air Force                                       | 50        | 50        | 51        | 43        | 46        | 44        | 43        | 42        | 45        | 41        | 40   | 44   | 48        | 44        | 43   |

#### **Percent of All Active Duty Members, by Paygrade**

| Most recent HIGHER than Most recent LOVVER than | Jul<br>03 | Aug<br>04 | Aug<br>05 | Aug<br>06 | Aug<br>07 | Aug<br>08 | Aug<br>09 | Jun<br>10 | Jan<br>11 | Jun<br>12 | 2013 | 2014 | Feb<br>16 | Sep<br>16 | 2017 |
|-------------------------------------------------|-----------|-----------|-----------|-----------|-----------|-----------|-----------|-----------|-----------|-----------|------|------|-----------|-----------|------|
| * Total                                         | 52        | 52        | 53        | 51        | 50        | 51        | 48        | 47        | 47        | 45        | 43   | 47   | 46        | 46        | 45   |
| • E1-E4                                         | 56        | 57        | 57        | 55        | 54        | 54        | 52        | 50        | 49        | 48        | 43   | 46   | 45        | 45        | 44   |
| ▲ E5-E9                                         | 50        | 50        | 51        | 49        | 49        | 49        | 47        | 47        | 47        | 46        | 44   | 48   | 49        | 49        | 48   |
| <b>01-03</b>                                    | 47        | 47        | 50        | 48        | 46        | 47        | 45        | 43        | 44        | 40        | 42   | 45   | 44        | 45        | 42   |
| ◆ 04-06                                         | 49        | 49        | 47        | 46        | 45        | 45        | 42        | 42        | 42        | 41        | 39   | 41   | 40        | 40        | 43   |