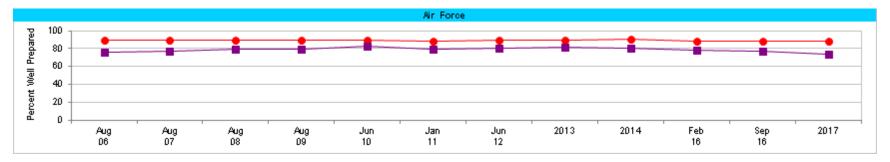

#### **Effectiveness of Training To Perform Wartime Job**

Percent of All Active Duty Members, by Service

| Most recent HIGHER than Most recent LOVVER than | Aug<br>04 | Aug<br>05 | Aug<br>06 | Aug<br>07 | Aug<br>08 | Aug<br>09 | Jun<br>10 | Jan<br>11 | Jun<br>12 | 2013 | 2014 | Feb<br>16 | Sep<br>16 | 2017 |
|-------------------------------------------------|-----------|-----------|-----------|-----------|-----------|-----------|-----------|-----------|-----------|------|------|-----------|-----------|------|
| * Total                                         | 73        | 73        | 73        | 71        | 73        | 73        | 74        | 72        | 76        | 73   | 72   | 71        | 70        | 69   |
| Army                                            | 68        | 67        | 67        | 65        | 68        | 68        | 69        | 68        | 72        | 69   | 70   | 68        | 67        | 66   |
| ▲ Navy                                          | 76        | 76        | 74        | 73        | 75        | 75        | 75        | 75        | 78        | 73   | 72   | 72        | 70        | 68   |
| ■ Marine Corps                                  | 77        | 76        | 78        | 75        | 76        | 76        | 78        | 75        | 78        | 74   | 74   | 73        | 75        | 73   |
| ◆ Air Force                                     | 74        | 75        | 75        | 76        | 76        | 76        | 79        | 75        | 78        | 77   | 75   | 73        | 73        | 71   |

#### **Effectiveness of Training in Support of Joint Operations**

Percent of All Active Duty Members, by Service

| Most recent HIGHER than Most recent LOVVER than | Aug<br>06 | Aug<br>07 | Aug<br>08 | Aug<br>09 | Jun<br>10 | Jan<br>11 | Jun<br>12 | 2013 | 2014 | Feb<br>16 | Sep<br>16 | 2017 |
|-------------------------------------------------|-----------|-----------|-----------|-----------|-----------|-----------|-----------|------|------|-----------|-----------|------|
| ∗ Total                                         | 65        | 63        | 66        | 67        | 68        | 68        | 70        | 68   | 68   | 66        | 66        | 64   |
| Army                                            | 60        | 59        | 62        | 65        | 64        | 65        | 68        | 67   | 68   | 65        | 64        | 63   |
| ▲ Navy                                          | 67        | 65        | 68        | 68        | 71        | 70        | 72        | 68   | 67   | 67        | 66        | 63   |
| Marine Corps                                    | 70        | 70        | 69        | 68        | 72        | 70        | 74        | 69   | 71   | 71        | 72        | 69   |
| Air Force                                       | 66        | 66        | 69        | 70        | 71        | 69        | 71        | 69   | 70   | 66        | 66        | 64   |