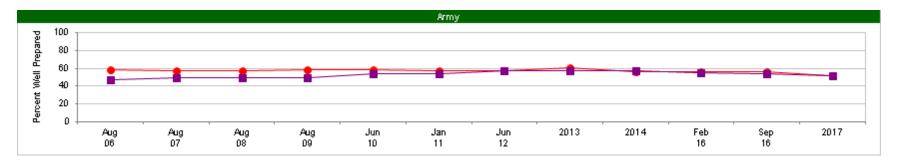

#### Percent of All Active Duty Members, by Service

| Most recent HIGHER than Most recent LOWER than | Jul<br>02 | Jul<br>03 | Aug<br>04 | Aug<br>05 | Aug<br>06 | Aug<br>07 | Aug<br>08 | Aug<br>09 | Jun<br>10 | Jan<br>11 | Jun<br>12 | 2013 | 2014 | Feb<br>16 | Sep<br>16 | 2017 |
|------------------------------------------------|-----------|-----------|-----------|-----------|-----------|-----------|-----------|-----------|-----------|-----------|-----------|------|------|-----------|-----------|------|
| * Total                                        | 58        | 58        | 57        | 55        | 57        | 56        | 58        | 64        | 65        | 67        | 66        | 67   | 63   | 62        | 61        | 60   |
| Army                                           | 58        | 55        | 52        | 49        | 53        | 51        | 54        | 61        | 59        | 66        | 65        | 68   | 64   | 66        | 63        | 61   |
| ▲ Navy                                         | 60        | 60        | 61        | 58        | 59        | 59        | 62        | 65        | 70        | 69        | 70        | 67   | 63   | 61        | 63        | 63   |
| ■ Marine Corps                                 | 46        | 49        | 46        | 47        | 45        | 49        | 52        | 56        | 58        | 58        | 58        | 57   | 54   | 56        | 52        | 51   |
| Air Force                                      | 63        | 65        | 66        | 64        | 67        | 65        | 65        | 71        | 73        | 71        | 70        | 70   | 68   | 60        | 62        | 62   |