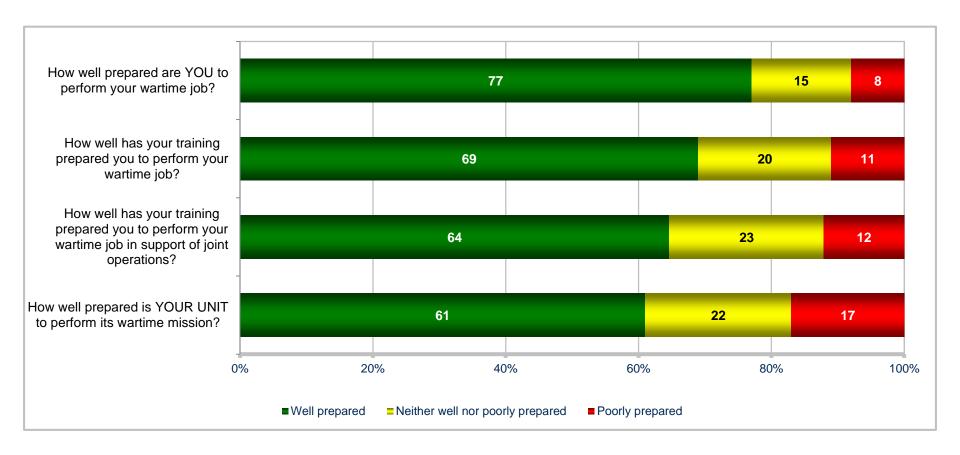

# Readiness To Perform Wartime Job or Mission

#### **Percent of All Active Duty Members**

#### **Personal Readiness To Perform Wartime Job**

Percent of All Active Duty Members, by Service

| Most recent HIGHER than Most recent LOWER than | Jul<br>03 | Aug<br>04 | Aug<br>05 | Aug<br>06 | Aug<br>07 | Aug<br>08 | Aug<br>09 | Jun<br>10 | Jan<br>11 | Jun<br>12 | 2013 | 2014 | Feb<br>16 | Sep<br>16 | 2017 |
|------------------------------------------------|-----------|-----------|-----------|-----------|-----------|-----------|-----------|-----------|-----------|-----------|------|------|-----------|-----------|------|
| * Total                                        | 82        | 81        | 81        | 80        | 80        | 82        | 82        | 83        | 81        | 84        | 83   | 81   | 79        | 79        | 77   |
| Army                                           | 80        | 78        | 80        | 79        | 80        | 81        | 81        | 83        | 80        | 84        | 83   | 80   | 79        | 77        | 77   |
| ▲ Navy                                         | 85        | 82        | 82        | 78        | 80        | 81        | 81        | 82        | 81        | 84        | 80   | 81   | 78        | 79        | 76   |
| ■ Marine Corps                                 | 85        | 85        | 85        | 85        | 82        | 83        | 83        | 85        | 81        | 85        | 83   | 81   | 80        | 81        | 80   |
| Air Force                                      | 82        | 82        | 81        | 81        | 82        | 83        | 83        | 85        | 82        | 84        | 84   | 83   | 81        | 80        | 78   |

#### **Effectiveness of Training To Perform Wartime Job**

Percent of All Active Duty Members, by Service

| Most recent HIGHER than Most recent LOVVER than | Aug<br>04 | Aug<br>05 | Aug<br>06 | Aug<br>07 | Aug<br>08 | Aug<br>09 | Jun<br>10 | Jan<br>11 | Jun<br>12 | 2013 | 2014 | Feb<br>16 | Sep<br>16 | 2017 |
|-------------------------------------------------|-----------|-----------|-----------|-----------|-----------|-----------|-----------|-----------|-----------|------|------|-----------|-----------|------|
| * Total                                         | 73        | 73        | 73        | 71        | 73        | 73        | 74        | 72        | 76        | 73   | 72   | 71        | 70        | 69   |
| Army                                            | 68        | 67        | 67        | 65        | 68        | 68        | 69        | 68        | 72        | 69   | 70   | 68        | 67        | 66   |
| ▲ Navy                                          | 76        | 76        | 74        | 73        | 75        | 75        | 75        | 75        | 78        | 73   | 72   | 72        | 70        | 68   |
| ■ Marine Corps                                  | 77        | 76        | 78        | 75        | 76        | 76        | 78        | 75        | 78        | 74   | 74   | 73        | 75        | 73   |
| ◆ Air Force                                     | 74        | 75        | 75        | 76        | 76        | 76        | 79        | 75        | 78        | 77   | 75   | 73        | 73        | 71   |

#### **Effectiveness of Training in Support of Joint Operations**

Percent of All Active Duty Members, by Service

| Most recent HIGHER than Most recent LOVVER than | Aug<br>06 | Aug<br>07 | Aug<br>08 | Aug<br>09 | Jun<br>10 | Jan<br>11 | Jun<br>12 | 2013 | 2014 | Feb<br>16 | Sep<br>16 | 2017 |
|-------------------------------------------------|-----------|-----------|-----------|-----------|-----------|-----------|-----------|------|------|-----------|-----------|------|
| ∗ Total                                         | 65        | 63        | 66        | 67        | 68        | 68        | 70        | 68   | 68   | 66        | 66        | 64   |
| Army                                            | 60        | 59        | 62        | 65        | 64        | 65        | 68        | 67   | 68   | 65        | 64        | 63   |
| ▲ Navy                                          | 67        | 65        | 68        | 68        | 71        | 70        | 72        | 68   | 67   | 67        | 66        | 63   |
| Marine Corps                                    | 70        | 70        | 69        | 68        | 72        | 70        | 74        | 69   | 71   | 71        | 72        | 69   |
| Air Force                                       | 66        | 66        | 69        | 70        | 71        | 69        | 71        | 69   | 70   | 66        | 66        | 64   |

#### **Unit Readiness To Perform Wartime Mission**

Percent of All Active Duty Members, by Service

| Most recent HIGHER than Most recent LOWER than | Jul<br>03 | Aug<br>04 | Aug<br>05 | Aug<br>06 | Aug<br>07 | Aug<br>08 | Aug<br>09 | Jun<br>10 | Jan<br>11 | Jun<br>12 | 2013 | 2014 | Feb<br>16 | Sep<br>16 | 2017 |
|------------------------------------------------|-----------|-----------|-----------|-----------|-----------|-----------|-----------|-----------|-----------|-----------|------|------|-----------|-----------|------|
| * Total                                        | 72        | 70        | 67        | 66        | 66        | 67        | 66        | 67        | 66        | 68        | 68   | 65   | 64        | 64        | 61   |
| Army                                           | 59        | 57        | 55        | 53        | 54        | 55        | 55        | 56        | 55        | 57        | 58   | 56   | 55        | 55        | 52   |
| ▲ Navy                                         | 77        | 76        | 71        | 71        | 71        | 74        | 72        | 73        | 72        | 74        | 72   | 67   | 69        | 67        | 62   |
| ■ Marine Corps                                 | 76        | 72        | 71        | 69        | 71        | 68        | 70        | 68        | 68        | 71        | 68   | 63   | 64        | 64        | 61   |
| ◆ Air Force                                    | 79        | 78        | 76        | 77        | 77        | 78        | 77        | 79        | 78        | 78        | 78   | 77   | 72        | 74        | 74   |