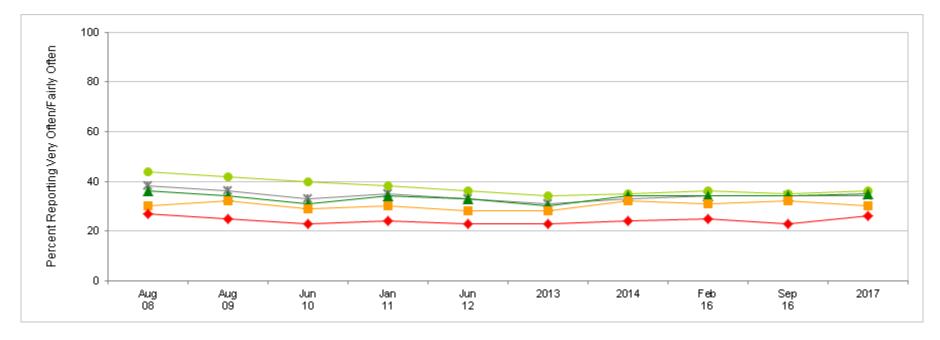

#### **Effectiveness of Training To Perform Wartime Job**

Percent of All Active Duty Members, by Service

| Most recent HIGHER than Most recent LOVVER than | Aug<br>04 | Aug<br>05 | Aug<br>06 | Aug<br>07 | Aug<br>08 | Aug<br>09 | Jun<br>10 | Jan<br>11 | Jun<br>12 | 2013 | 2014 | Feb<br>16 | Sep<br>16 | 2017 |
|-------------------------------------------------|-----------|-----------|-----------|-----------|-----------|-----------|-----------|-----------|-----------|------|------|-----------|-----------|------|
| * Total                                         | 73        | 73        | 73        | 71        | 73        | 73        | 74        | 72        | 76        | 73   | 72   | 71        | 70        | 69   |
| Army                                            | 68        | 67        | 67        | 65        | 68        | 68        | 69        | 68        | 72        | 69   | 70   | 68        | 67        | 66   |
| ▲ Navy                                          | 76        | 76        | 74        | 73        | 75        | 75        | 75        | 75        | 78        | 73   | 72   | 72        | 70        | 68   |
| ■ Marine Corps                                  | 77        | 76        | 78        | 75        | 76        | 76        | 78        | 75        | 78        | 74   | 74   | 73        | 75        | 73   |
| ◆ Air Force                                     | 74        | 75        | 75        | 76        | 76        | 76        | 79        | 75        | 78        | 77   | 75   | 73        | 73        | 71   |

### **Effectiveness of Training To Perform Wartime Job**

Percent of All Active Duty Members, by Paygrade

| Most recent HIGHER than Most recent LOVVER than | Aug<br>04 | Aug<br>05 | Aug<br>06 | Aug<br>07 | Aug<br>08 | Aug<br>09 | Jun<br>10 | Jan<br>11 | Jun<br>12 | 2013 | 2014 | Feb<br>16 | Sep<br>16 | 2017 |
|-------------------------------------------------|-----------|-----------|-----------|-----------|-----------|-----------|-----------|-----------|-----------|------|------|-----------|-----------|------|
| * Total                                         | 73        | 73        | 73        | 71        | 73        | 73        | 74        | 72        | 76        | 73   | 72   | 71        | 70        | 69   |
| • E1-E4                                         | 69        | 69        | 67        | 67        | 67        | 67        | 70        | 67        | 71        | 68   | 67   | 66        | 66        | 64   |
| ▲ E5-E9                                         | 76        | 76        | 75        | 73        | 76        | 77        | 76        | 75        | 79        | 76   | 76   | 75        | 73        | 73   |
| <b>01-03</b>                                    | 71        | 72        | 73        | 71        | 71        | 71        | 73        | 69        | 73        | 72   | 71   | 69        | 67        | 66   |
| ◆ 04-06                                         | 79        | 77        | 81        | 79        | 80        | 79        | 82        | 80        | 82        | 79   | 80   | 80        | 79        | 76   |