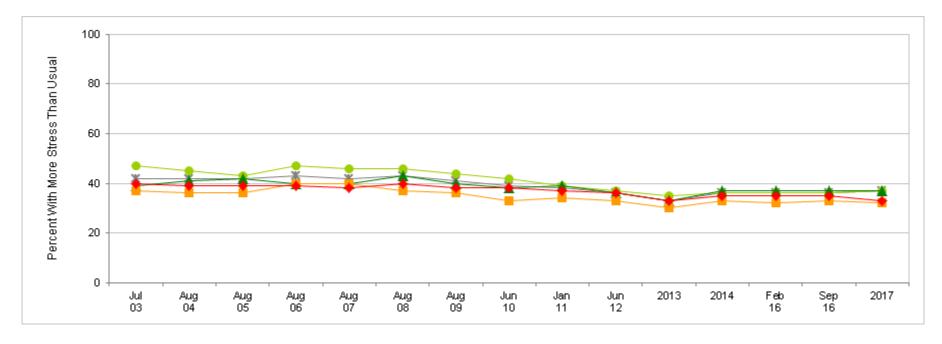

#### **More Stress in Personal Life**

#### Percent of All Active Duty Members, by Service

| Most recent HIGHER than Most recent LOVVER than | Jul<br>03 | Aug<br>04 | Aug<br>05 | Aug<br>06 | Aug<br>07 | Aug<br>08 | Aug<br>09 | Jun<br>10 | Jan<br>11 | Jun<br>12 | 2013 | 2014 | Feb<br>16 | Sep<br>16 | 2017 |
|-------------------------------------------------|-----------|-----------|-----------|-----------|-----------|-----------|-----------|-----------|-----------|-----------|------|------|-----------|-----------|------|
| * Total                                         | 42        | 42        | 42        | 43        | 42        | 43        | 41        | 39        | 38        | 36        | 33   | 36   | 36        | 36        | 37   |
| Army                                            | 47        | 49        | 48        | 48        | 46        | 48        | 45        | 40        | 39        | 37        | 34   | 36   | 35        | 34        | 35   |
| ▲ Navy                                          | 43        | 40        | 40        | 42        | 42        | 45        | 42        | 41        | 40        | 40        | 35   | 39   | 38        | 38        | 40   |
| ■ Marine Corps                                  | 39        | 43        | 45        | 44        | 44        | 47        | 43        | 44        | 41        | 40        | 38   | 40   | 35        | 42        | 39   |
| Air Force                                       | 37        | 34        | 33        | 36        | 36        | 32        | 33        | 33        | 32        | 30        | 28   | 30   | 35        | 34        | 33   |

#### Percent of All Active Duty Members, by Paygrade

| Most recent HIGHER than Most recent LOVVER than | Jul<br>03 | Aug<br>04 | Aug<br>05 | Aug<br>06 | Aug<br>07 | Aug<br>08 | Aug<br>09 | Jun<br>10 | Jan<br>11 | Jun<br>12 | 2013 | 2014 | Feb<br>16 | Sep<br>16 | 2017 |
|-------------------------------------------------|-----------|-----------|-----------|-----------|-----------|-----------|-----------|-----------|-----------|-----------|------|------|-----------|-----------|------|
| * Total                                         | 42        | 42        | 42        | 43        | 42        | 43        | 41        | 39        | 38        | 36        | 33   | 36   | 36        | 36        | 37   |
| • E1-E4                                         | 47        | 45        | 43        | 47        | 46        | 46        | 44        | 42        | 39        | 37        | 35   | 36   | 36        | 36        | 37   |
| ▲ E5-E9                                         | 39        | 41        | 42        | 40        | 40        | 43        | 40        | 38        | 39        | 36        | 33   | 37   | 37        | 37        | 37   |
| <b>01-03</b>                                    | 37        | 36        | 36        | 40        | 40        | 37        | 36        | 33        | 34        | 33        | 30   | 33   | 32        | 33        | 32   |
| ◆ 04-06                                         | 40        | 39        | 39        | 39        | 38        | 40        | 38        | 38        | 37        | 36        | 33   | 35   | 35        | 35        | 33   |