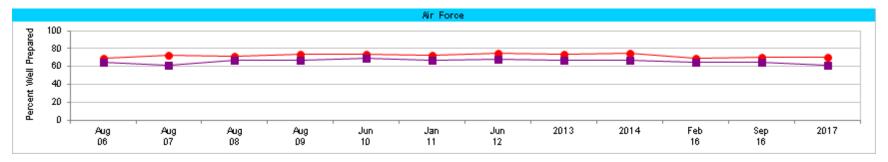

#### **Unit Readiness To Perform Wartime Mission**

Percent of All Active Duty Members, by Service

| Most recent HIGHER than Most recent LOWER than | Jul<br>03 | Aug<br>04 | Aug<br>05 | Aug<br>06 | Aug<br>07 | Aug<br>08 | Aug<br>09 | Jun<br>10 | Jan<br>11 | Jun<br>12 | 2013 | 2014 | Feb<br>16 | Sep<br>16 | 2017 |
|------------------------------------------------|-----------|-----------|-----------|-----------|-----------|-----------|-----------|-----------|-----------|-----------|------|------|-----------|-----------|------|
| * Total                                        | 72        | 70        | 67        | 66        | 66        | 67        | 66        | 67        | 66        | 68        | 68   | 65   | 64        | 64        | 61   |
| Army                                           | 59        | 57        | 55        | 53        | 54        | 55        | 55        | 56        | 55        | 57        | 58   | 56   | 55        | 55        | 52   |
| ▲ Navy                                         | 77        | 76        | 71        | 71        | 71        | 74        | 72        | 73        | 72        | 74        | 72   | 67   | 69        | 67        | 62   |
| ■ Marine Corps                                 | 76        | 72        | 71        | 69        | 71        | 68        | 70        | 68        | 68        | 71        | 68   | 63   | 64        | 64        | 61   |
| ◆ Air Force                                    | 79        | 78        | 76        | 77        | 77        | 78        | 77        | 79        | 78        | 78        | 78   | 77   | 72        | 74        | 74   |