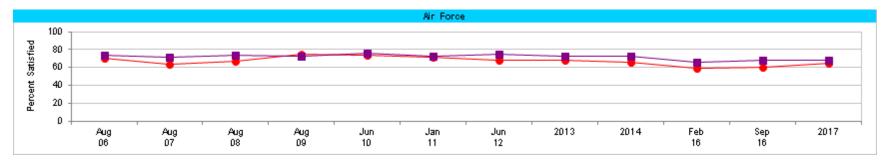

#### **Percent of All Active Duty Members, by Service**

| Most recent HIGHER than Most recent LOVVER than | Jul<br>02 | Jul<br>03 | Aug<br>04 | Aug<br>05 | Aug<br>06 | Aug<br>07 | Aug<br>08 | Aug<br>09 | Jun<br>10 | Jan<br>11 | Jun<br>12 | 2013 | 2014 | Feb<br>16 | Sep<br>16 | 2017 |
|-------------------------------------------------|-----------|-----------|-----------|-----------|-----------|-----------|-----------|-----------|-----------|-----------|-----------|------|------|-----------|-----------|------|
| * Total                                         | 61        | 62        | 61        | 61        | 62        | 62        | 63        | 65        | 66        | 66        | 66        | 65   | 64   | 63        | 61        | 61   |
| Army                                            | 59        | 57        | 56        | 55        | 58        | 57        | 59        | 62        | 62        | 64        | 64        | 63   | 62   | 65        | 63        | 62   |
| ▲ Nawy                                          | 61        | 61        | 61        | 60        | 60        | 62        | 64        | 64        | 66        | 67        | 67        | 64   | 62   | 60        | 60        | 58   |
| Marine Corps                                    | 54        | 57        | 55        | 59        | 57        | 59        | 59        | 60        | 60        | 61        | 60        | 57   | 58   | 60        | 54        | 55   |
| Air Force                                       | 68        | 72        | 71        | 72        | 73        | 69        | 72        | 74        | 75        | 72        | 72        | 71   | 71   | 64        | 66        | 67   |