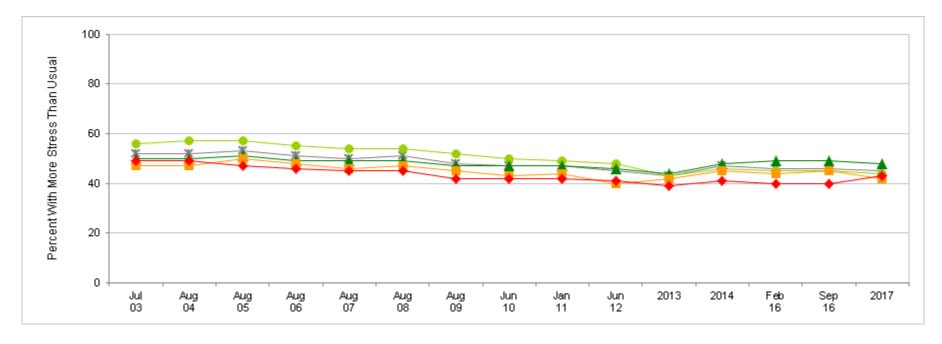

#### **Personal Readiness To Perform Wartime Job**

Percent of All Active Duty Members, by Service

| Most recent HIGHER than Most recent LOWER than | Jul<br>03 | Aug<br>04 | Aug<br>05 | Aug<br>06 | Aug<br>07 | Aug<br>08 | Aug<br>09 | Jun<br>10 | Jan<br>11 | Jun<br>12 | 2013 | 2014 | Feb<br>16 | Sep<br>16 | 2017 |
|------------------------------------------------|-----------|-----------|-----------|-----------|-----------|-----------|-----------|-----------|-----------|-----------|------|------|-----------|-----------|------|
| * Total                                        | 82        | 81        | 81        | 80        | 80        | 82        | 82        | 83        | 81        | 84        | 83   | 81   | 79        | 79        | 77   |
| Army                                           | 80        | 78        | 80        | 79        | 80        | 81        | 81        | 83        | 80        | 84        | 83   | 80   | 79        | 77        | 77   |
| ▲ Navy                                         | 85        | 82        | 82        | 78        | 80        | 81        | 81        | 82        | 81        | 84        | 80   | 81   | 78        | 79        | 76   |
| ■ Marine Corps                                 | 85        | 85        | 85        | 85        | 82        | 83        | 83        | 85        | 81        | 85        | 83   | 81   | 80        | 81        | 80   |
| Air Force                                      | 82        | 82        | 81        | 81        | 82        | 83        | 83        | 85        | 82        | 84        | 84   | 83   | 81        | 80        | 78   |

#### **Personal Readiness To Perform Wartime Job**

Percent of All Active Duty Members, by Paygrade

| Most recent HIGHER than Most recent LOWER than | Jul<br>03 | Aug<br>04 | Aug<br>05 | Aug<br>06 | Aug<br>07 | Aug<br>08 | Aug<br>09 | Jun<br>10 | Jan<br>11 | Jun<br>12 | 2013 | 2014 | Feb<br>16 | Sep<br>16 | 2017 |
|------------------------------------------------|-----------|-----------|-----------|-----------|-----------|-----------|-----------|-----------|-----------|-----------|------|------|-----------|-----------|------|
| ∗ Total                                        | 82        | 81        | 81        | 80        | 80        | 82        | 82        | 83        | 81        | 84        | 83   | 81   | 79        | 79        | 77   |
| • E1-E4                                        | 77        | 77        | 76        | 73        | 75        | 75        | 75        | 79        | 74        | 78        | 76   | 74   | 71        | 72        | 70   |
| ▲ E5-E9                                        | 87        | 85        | 86        | 85        | 85        | 87        | 87        | 87        | 86        | 89        | 88   | 87   | 86        | 85        | 84   |
| <b>01-03</b>                                   | 79        | 77        | 77        | 78        | 78        | 79        | 79        | 80        | 78        | 81        | 80   | 77   | 76        | 74        | 71   |
| ♦ 04-06                                        | 88        | 86        | 85        | 88        | 86        | 87        | 87        | 88        | 87        | 89        | 87   | 87   | 86        | 84        | 83   |