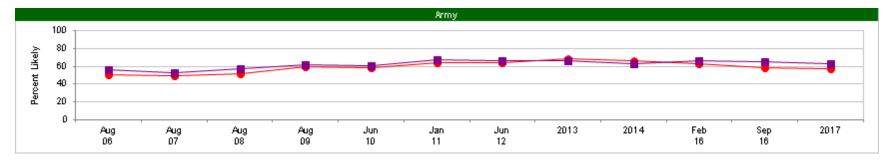

#### Percent of All Active Duty Members, by Service

| Most recent HIGHER than Most recent LOWER than | Jul<br>02 | Jul<br>03 | Aug<br>04 | Aug<br>05 | Aug<br>06 | Aug<br>07 | Aug<br>08 | Aug<br>09 | Jun<br>10 | Jan<br>11 | Jun<br>12 | 2013 | 2014 | Feb<br>16 | Sep<br>16 | 2017 |
|------------------------------------------------|-----------|-----------|-----------|-----------|-----------|-----------|-----------|-----------|-----------|-----------|-----------|------|------|-----------|-----------|------|
| * Total                                        | 58        | 58        | 57        | 55        | 57        | 56        | 58        | 64        | 65        | 67        | 66        | 67   | 63   | 62        | 61        | 60   |
| Army                                           | 58        | 55        | 52        | 49        | 53        | 51        | 54        | 61        | 59        | 66        | 65        | 68   | 64   | 66        | 63        | 61   |
| ▲ Navy                                         | 60        | 60        | 61        | 58        | 59        | 59        | 62        | 65        | 70        | 69        | 70        | 67   | 63   | 61        | 63        | 63   |
| ■ Marine Corps                                 | 46        | 49        | 46        | 47        | 45        | 49        | 52        | 56        | 58        | 58        | 58        | 57   | 54   | 56        | 52        | 51   |
| Air Force                                      | 63        | 65        | 66        | 64        | 67        | 65        | 65        | 71        | 73        | 71        | 70        | 70   | 68   | 60        | 62        | 62   |