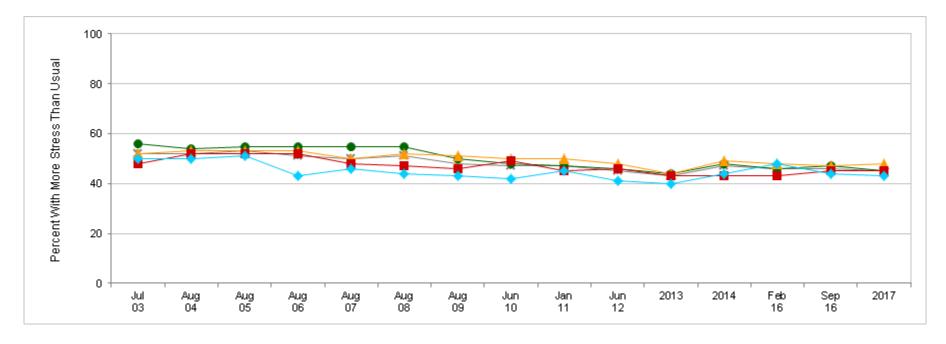

#### **More Stress in Work Life**

#### **Percent of All Active Duty Members, by Service**

| Most recent HIGHER than Most recent LOVVER than | Jul<br>03 | Aug<br>04 | Aug<br>05 | Aug<br>06 | Aug<br>07 | Aug<br>08 | Aug<br>09 | Jun<br>10 | Jan<br>11 | Jun<br>12 | 2013 | 2014 | Feb<br>16 | Sep<br>16 | 2017 |
|-------------------------------------------------|-----------|-----------|-----------|-----------|-----------|-----------|-----------|-----------|-----------|-----------|------|------|-----------|-----------|------|
| * Total                                         | 52        | 52        | 53        | 51        | 50        | 51        | 48        | 47        | 47        | 45        | 43   | 47   | 46        | 46        | 45   |
| Army                                            | 56        | 54        | 55        | 55        | 55        | 55        | 50        | 48        | 47        | 46        | 44   | 48   | 46        | 47        | 45   |
| ▲ Navy                                          | 52        | 53        | 53        | 53        | 50        | 52        | 51        | 50        | 50        | 48        | 44   | 49   | 48        | 47        | 48   |
| Marine Corps                                    | 48        | 52        | 52        | 52        | 48        | 47        | 46        | 49        | 45        | 46        | 43   | 43   | 43        | 45        | 45   |
| Air Force                                       | 50        | 50        | 51        | 43        | 46        | 44        | 43        | 42        | 45        | 41        | 40   | 44   | 48        | 44        | 43   |

#### **Percent of All Active Duty Members, by Paygrade**

| Most recent HIGHER than Most recent LOVVER than | Jul<br>03 | Aug<br>04 | Aug<br>05 | Aug<br>06 | Aug<br>07 | Aug<br>08 | Aug<br>09 | Jun<br>10 | Jan<br>11 | Jun<br>12 | 2013 | 2014 | Feb<br>16 | Sep<br>16 | 2017 |
|-------------------------------------------------|-----------|-----------|-----------|-----------|-----------|-----------|-----------|-----------|-----------|-----------|------|------|-----------|-----------|------|
| * Total                                         | 52        | 52        | 53        | 51        | 50        | 51        | 48        | 47        | 47        | 45        | 43   | 47   | 46        | 46        | 45   |
| • E1-E4                                         | 56        | 57        | 57        | 55        | 54        | 54        | 52        | 50        | 49        | 48        | 43   | 46   | 45        | 45        | 44   |
| ▲ E5-E9                                         | 50        | 50        | 51        | 49        | 49        | 49        | 47        | 47        | 47        | 46        | 44   | 48   | 49        | 49        | 48   |
| <b>01-03</b>                                    | 47        | 47        | 50        | 48        | 46        | 47        | 45        | 43        | 44        | 40        | 42   | 45   | 44        | 45        | 42   |
| ◆ 04-06                                         | 49        | 49        | 47        | 46        | 45        | 45        | 42        | 42        | 42        | 41        | 39   | 41   | 40        | 40        | 43   |