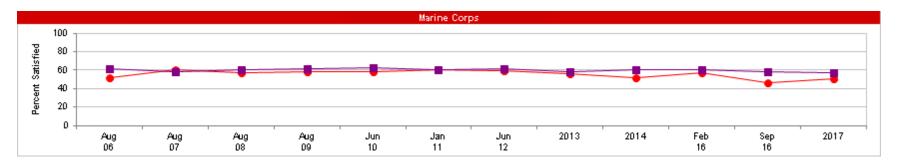

#### Percent of All Active Duty Members, by Service

| Most recent HIGHER than Most recent LOWER than | Jul<br>02 | Jul<br>03 | Aug<br>04 | Aug<br>05 | Aug<br>06 | Aug<br>07 | Aug<br>08 | Aug<br>09 | Jun<br>10 | Jan<br>11 | Jun<br>12 | 2013 | 2014 | Feb<br>16 | Sep<br>16 | 2017 |
|------------------------------------------------|-----------|-----------|-----------|-----------|-----------|-----------|-----------|-----------|-----------|-----------|-----------|------|------|-----------|-----------|------|
| * Total                                        | 58        | 58        | 57        | 55        | 57        | 56        | 58        | 64        | 65        | 67        | 66        | 67   | 63   | 62        | 61        | 60   |
| Army                                           | 58        | 55        | 52        | 49        | 53        | 51        | 54        | 61        | 59        | 66        | 65        | 68   | 64   | 66        | 63        | 61   |
| ▲ Navy                                         | 60        | 60        | 61        | 58        | 59        | 59        | 62        | 65        | 70        | 69        | 70        | 67   | 63   | 61        | 63        | 63   |
| ■ Marine Corps                                 | 46        | 49        | 46        | 47        | 45        | 49        | 52        | 56        | 58        | 58        | 58        | 57   | 54   | 56        | 52        | 51   |
| Air Force                                      | 63        | 65        | 66        | 64        | 67        | 65        | 65        | 71        | 73        | 71        | 70        | 70   | 68   | 60        | 62        | 62   |