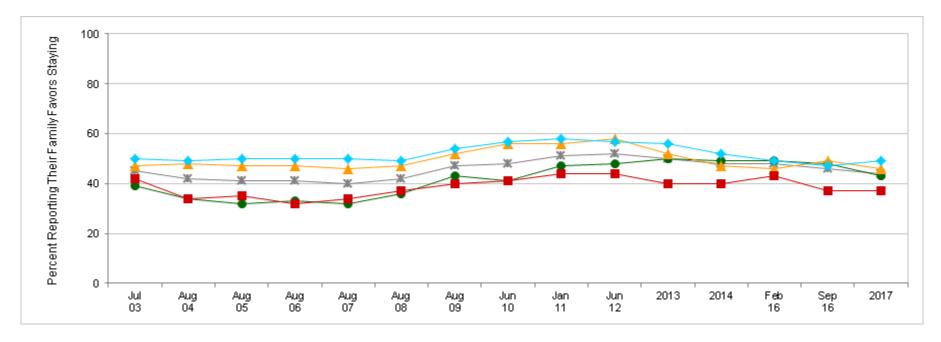

#### **Family Support To Stay on Active Duty**

**Percent of Applicable Active Duty Members, by Service** 

| Most recent HIGHER than Most recent LOWER than | Jul<br>03 | Aug<br>04 | Aug<br>05 | Aug<br>06 | Aug<br>07 | Aug<br>08 | Aug<br>09 | Jun<br>10 | Jan<br>11 | Jun<br>12 | 2013 | 2014 | Feb<br>16 | Sep<br>16 | 2017 |
|------------------------------------------------|-----------|-----------|-----------|-----------|-----------|-----------|-----------|-----------|-----------|-----------|------|------|-----------|-----------|------|
| <b>≭</b> Total                                 | 45        | 42        | 41        | 41        | 40        | 42        | 47        | 48        | 51        | 52        | 50   | 48   | 48        | 46        | 44   |
| Army                                           | 39        | 34        | 32        | 33        | 32        | 36        | 43        | 41        | 47        | 48        | 50   | 49   | 49        | 48        | 43   |
| ▲ Navy                                         | 47        | 48        | 47        | 47        | 46        | 47        | 52        | 56        | 56        | 58        | 52   | 47   | 46        | 49        | 46   |
| Marine Corps                                   | 42        | 34        | 35        | 32        | 34        | 37        | 40        | 41        | 44        | 44        | 40   | 40   | 43        | 37        | 37   |
| Air Force                                      | 50        | 49        | 50        | 50        | 50        | 49        | 54        | 57        | 58        | 57        | 56   | 52   | 49        | 47        | 49   |