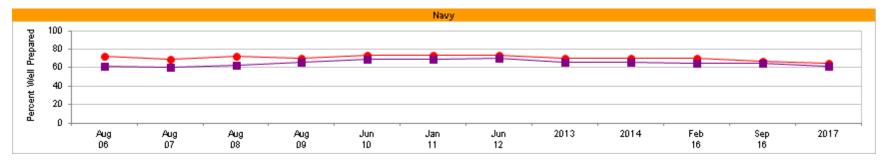

#### **Unit Readiness To Perform Wartime Mission**

Percent of All Active Duty Members, by Service

| Most recent HIGHER than Most recent LOWER than | Jul<br>03 | Aug<br>04 | Aug<br>05 | Aug<br>06 | Aug<br>07 | Aug<br>08 | Aug<br>09 | Jun<br>10 | Jan<br>11 | Jun<br>12 | 2013 | 2014 | Feb<br>16 | Sep<br>16 | 2017 |
|------------------------------------------------|-----------|-----------|-----------|-----------|-----------|-----------|-----------|-----------|-----------|-----------|------|------|-----------|-----------|------|
| * Total                                        | 72        | 70        | 67        | 66        | 66        | 67        | 66        | 67        | 66        | 68        | 68   | 65   | 64        | 64        | 61   |
| Army                                           | 59        | 57        | 55        | 53        | 54        | 55        | 55        | 56        | 55        | 57        | 58   | 56   | 55        | 55        | 52   |
| ▲ Navy                                         | 77        | 76        | 71        | 71        | 71        | 74        | 72        | 73        | 72        | 74        | 72   | 67   | 69        | 67        | 62   |
| ■ Marine Corps                                 | 76        | 72        | 71        | 69        | 71        | 68        | 70        | 68        | 68        | 71        | 68   | 63   | 64        | 64        | 61   |
| ◆ Air Force                                    | 79        | 78        | 76        | 77        | 77        | 78        | 77        | 79        | 78        | 78        | 78   | 77   | 72        | 74        | 74   |