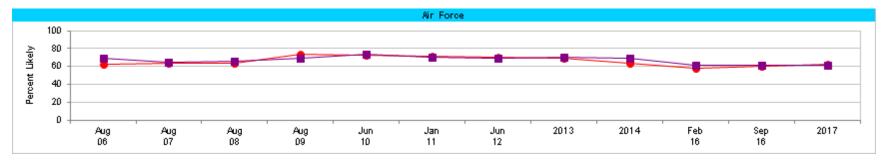

#### Percent of All Active Duty Members, by Service

| Most recent HIGHER than Most recent LOWER than | Jul<br>02 | Jul<br>03 | Aug<br>04 | Aug<br>05 | Aug<br>06 | Aug<br>07 | Aug<br>08 | Aug<br>09 | Jun<br>10 | Jan<br>11 | Jun<br>12 | 2013 | 2014 | Feb<br>16 | Sep<br>16 | 2017 |
|------------------------------------------------|-----------|-----------|-----------|-----------|-----------|-----------|-----------|-----------|-----------|-----------|-----------|------|------|-----------|-----------|------|
| * Total                                        | 58        | 58        | 57        | 55        | 57        | 56        | 58        | 64        | 65        | 67        | 66        | 67   | 63   | 62        | 61        | 60   |
| Army                                           | 58        | 55        | 52        | 49        | 53        | 51        | 54        | 61        | 59        | 66        | 65        | 68   | 64   | 66        | 63        | 61   |
| ▲ Navy                                         | 60        | 60        | 61        | 58        | 59        | 59        | 62        | 65        | 70        | 69        | 70        | 67   | 63   | 61        | 63        | 63   |
| ■ Marine Corps                                 | 46        | 49        | 46        | 47        | 45        | 49        | 52        | 56        | 58        | 58        | 58        | 57   | 54   | 56        | 52        | 51   |
| Air Force                                      | 63        | 65        | 66        | 64        | 67        | 65        | 65        | 71        | 73        | 71        | 70        | 70   | 68   | 60        | 62        | 62   |