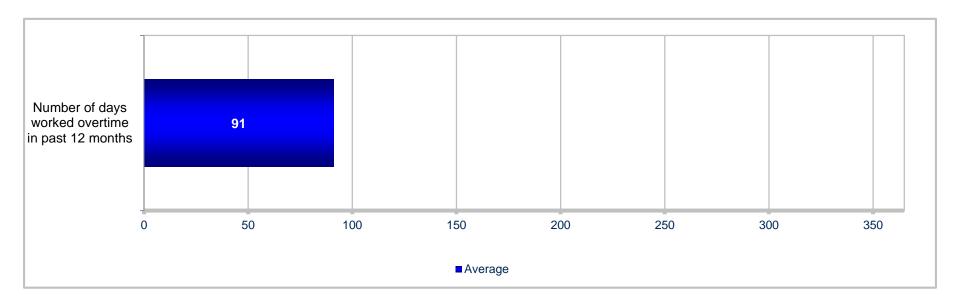

#### **Average of All Active Duty Members, by Service**

| Most recent HIGHER than Most recent LOWER than | Jul<br>02 | Jul<br>03 | Aug<br>04 | Aug<br>05 | Aug<br>06 | Aug<br>07 | Aug<br>08 | Aug<br>09 | Jun<br>10 | Jan<br>11 | Jun<br>12 | 2013 | 2014 | Feb<br>16 | Sep<br>16 | 2017 |
|------------------------------------------------|-----------|-----------|-----------|-----------|-----------|-----------|-----------|-----------|-----------|-----------|-----------|------|------|-----------|-----------|------|
| * Total                                        | 87        | 95        | 90        | 105       | 115       | 113       | 116       | 108       | 108       | 108       | 98        | 94   | 95   | 93        | 91        | 91   |
| Army                                           | 102       | 109       | 109       | 127       | 139       | 137       | 141       | 124       | 121       | 118       | 102       | 102  | 102  | 98        | 96        | 101  |
| ▲ Navy                                         | 71        | 82        | 74        | 88        | 93        | 99        | 98        | 98        | 95        | 100       | 96        | 91   | 93   | 87        | 89        | 93   |
| Marine Corps                                   | 91        | 106       | 94        | 111       | 123       | 110       | 110       | 108       | 111       | 107       | 110       | 96   | 100  | 107       | 99        | 94   |
| Air Force                                      | 82        | 83        | 80        | 90        | 99        | 93        | 96        | 93        | 97        | 98        | 86        | 83   | 83   | 83        | 80        | 74   |