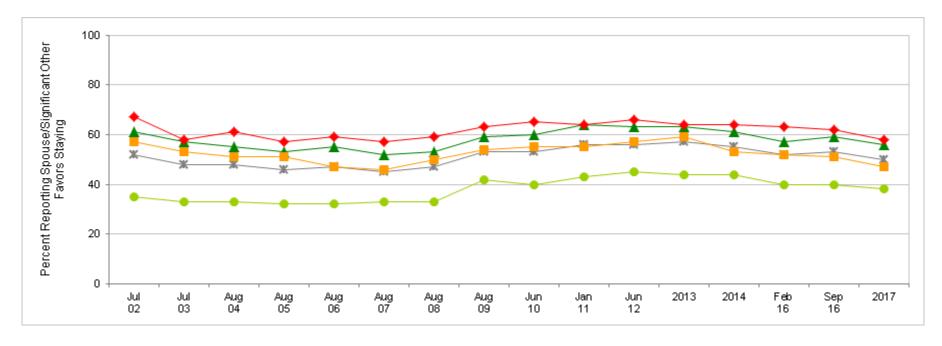

## Spouse/Significant Other Support To Stay on Active Duty

Percent of Applicable Active Duty Members, by Paygrade

| Most recent HIGHER than Most recent LOWER than | Jul<br>02 | Jul<br>03 | Aug<br>04 | Aug<br>05 | Aug<br>06 | Aug<br>07 | Aug<br>08 | Aug<br>09 | Jun<br>10 | Jan<br>11 | Jun<br>12 | 2013 | 2014 | Feb<br>16 | Sep<br>16 | 2017 |
|------------------------------------------------|-----------|-----------|-----------|-----------|-----------|-----------|-----------|-----------|-----------|-----------|-----------|------|------|-----------|-----------|------|
| * Total                                        | 52        | 48        | 48        | 46        | 47        | 45        | 47        | 53        | 53        | 56        | 56        | 57   | 55   | 52        | 53        | 50   |
| • E1-E4                                        | 35        | 33        | 33        | 32        | 32        | 33        | 33        | 42        | 40        | 43        | 45        | 44   | 44   | 40        | 40        | 38   |
| ▲ E5-E9                                        | 61        | 57        | 55        | 53        | 55        | 52        | 53        | 59        | 60        | 64        | 63        | 63   | 61   | 57        | 59        | 56   |
| <b>01-03</b>                                   | 57        | 53        | 51        | 51        | 47        | 46        | 50        | 54        | 55        | 55        | 57        | 59   | 53   | 52        | 51        | 47   |
| ◆ 04-06                                        | 67        | 58        | 61        | 57        | 59        | 57        | 59        | 63        | 65        | 64        | 66        | 64   | 64   | 63        | 62        | 58   |