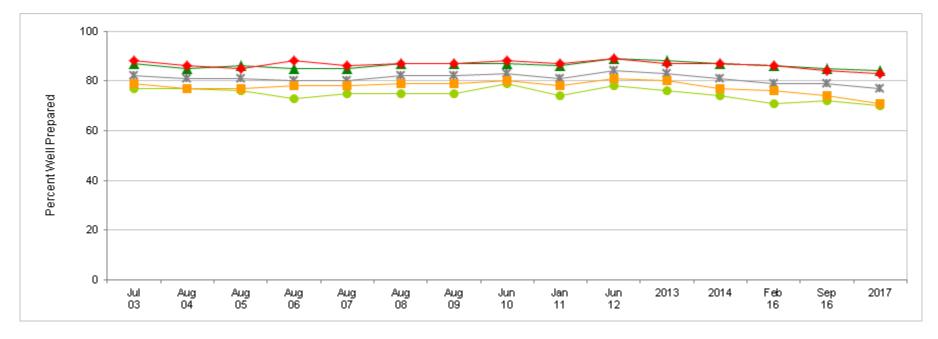

#### **Spouse/Significant Other Support To Stay on Active Duty**

Percent of Applicable Active Duty Members, by Service

| Most recent HIGHER than Most recent LOVVER than | Jul<br>02 | Jul<br>03 | Aug<br>04 | Aug<br>05 | Aug<br>06 | Aug<br>07 | Aug<br>08 | Aug<br>09 | Jun<br>10 | Jan<br>11 | Jun<br>12 | 2013 | 2014 | Feb<br>16 | Sep<br>16 | 2017 |
|-------------------------------------------------|-----------|-----------|-----------|-----------|-----------|-----------|-----------|-----------|-----------|-----------|-----------|------|------|-----------|-----------|------|
| * Total                                         | 52        | 48        | 48        | 46        | 47        | 45        | 47        | 53        | 53        | 56        | 56        | 57   | 55   | 52        | 53        | 50   |
| Army                                            | 52        | 45        | 44        | 40        | 40        | 40        | 43        | 50        | 48        | 54        | 55        | 59   | 57   | 54        | 54        | 51   |
| ▲ Nawy                                          | 52        | 49        | 50        | 49        | 52        | 48        | 48        | 54        | 57        | 58        | 58        | 54   | 53   | 49        | 53        | 47   |
| Marine Corps                                    | 44        | 43        | 42        | 43        | 40        | 41        | 43        | 47        | 50        | 49        | 49        | 50   | 49   | 49        | 48        | 44   |
| ◆ Air Force                                     | 56        | 54        | 53        | 53        | 57        | 52        | 55        | 58        | 61        | 61        | 60        | 61   | 57   | 53        | 52        | 54   |

## Spouse/Significant Other Support To Stay on Active Duty

Percent of Applicable Active Duty Members, by Paygrade

| Most recent HIGHER than Most recent LOWER than | Jul<br>02 | Jul<br>03 | Aug<br>04 | Aug<br>05 | Aug<br>06 | Aug<br>07 | Aug<br>08 | Aug<br>09 | Jun<br>10 | Jan<br>11 | Jun<br>12 | 2013 | 2014 | Feb<br>16 | Sep<br>16 | 2017 |
|------------------------------------------------|-----------|-----------|-----------|-----------|-----------|-----------|-----------|-----------|-----------|-----------|-----------|------|------|-----------|-----------|------|
| * Total                                        | 52        | 48        | 48        | 46        | 47        | 45        | 47        | 53        | 53        | 56        | 56        | 57   | 55   | 52        | 53        | 50   |
| • E1-E4                                        | 35        | 33        | 33        | 32        | 32        | 33        | 33        | 42        | 40        | 43        | 45        | 44   | 44   | 40        | 40        | 38   |
| ▲ E5-E9                                        | 61        | 57        | 55        | 53        | 55        | 52        | 53        | 59        | 60        | 64        | 63        | 63   | 61   | 57        | 59        | 56   |
| <b>01-03</b>                                   | 57        | 53        | 51        | 51        | 47        | 46        | 50        | 54        | 55        | 55        | 57        | 59   | 53   | 52        | 51        | 47   |
| ◆ 04-06                                        | 67        | 58        | 61        | 57        | 59        | 57        | 59        | 63        | 65        | 64        | 66        | 64   | 64   | 63        | 62        | 58   |