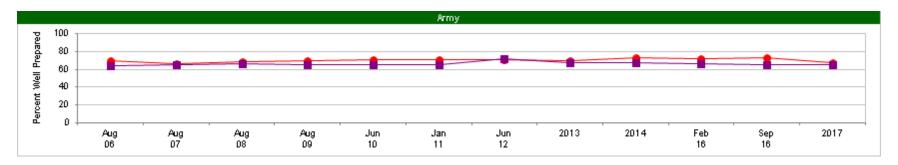

#### **Unit Readiness To Perform Wartime Mission**

Percent of All Active Duty Members, by Service

| Most recent HIGHER than Most recent LOWER than | Jul<br>03 | Aug<br>04 | Aug<br>05 | Aug<br>06 | Aug<br>07 | Aug<br>08 | Aug<br>09 | Jun<br>10 | Jan<br>11 | Jun<br>12 | 2013 | 2014 | Feb<br>16 | Sep<br>16 | 2017 |
|------------------------------------------------|-----------|-----------|-----------|-----------|-----------|-----------|-----------|-----------|-----------|-----------|------|------|-----------|-----------|------|
| * Total                                        | 72        | 70        | 67        | 66        | 66        | 67        | 66        | 67        | 66        | 68        | 68   | 65   | 64        | 64        | 61   |
| Army                                           | 59        | 57        | 55        | 53        | 54        | 55        | 55        | 56        | 55        | 57        | 58   | 56   | 55        | 55        | 52   |
| ▲ Navy                                         | 77        | 76        | 71        | 71        | 71        | 74        | 72        | 73        | 72        | 74        | 72   | 67   | 69        | 67        | 62   |
| ■ Marine Corps                                 | 76        | 72        | 71        | 69        | 71        | 68        | 70        | 68        | 68        | 71        | 68   | 63   | 64        | 64        | 61   |
| ◆ Air Force                                    | 79        | 78        | 76        | 77        | 77        | 78        | 77        | 79        | 78        | 78        | 78   | 77   | 72        | 74        | 74   |

#### **Unit Readiness To Perform Wartime Mission**

**Percent of All Active Duty Members, by Paygrade** 

| Most recent HIGHER than Most recent LOVVER than | Jul<br>03 | Aug<br>04 | Aug<br>05 | Aug<br>06 | Aug<br>07 | Aug<br>08 | Aug<br>09 | Jun<br>10 | Jan<br>11 | Jun<br>12 | 2013 | 2014 | Feb<br>16 | Sep<br>16 | 2017 |
|-------------------------------------------------|-----------|-----------|-----------|-----------|-----------|-----------|-----------|-----------|-----------|-----------|------|------|-----------|-----------|------|
| * Total                                         | 72        | 70        | 67        | 66        | 66        | 67        | 66        | 67        | 66        | 68        | 68   | 65   | 64        | 64        | 61   |
| • E1-E4                                         | 70        | 68        | 64        | 61        | 64        | 65        | 64        | 66        | 64        | 66        | 66   | 64   | 62        | 64        | 60   |
| ▲ E5-E9                                         | 72        | 70        | 68        | 67        | 66        | 66        | 67        | 66        | 66        | 68        | 68   | 65   | 64        | 64        | 62   |
| <b>01-03</b>                                    | 74        | 71        | 72        | 70        | 68        | 69        | 68        | 71        | 69        | 69        | 68   | 67   | 65        | 61        | 60   |
| ◆ 04-06                                         | 77        | 76        | 72        | 76        | 73        | 75        | 74        | 77        | 74        | 76        | 73   | 70   | 71        | 71        | 66   |