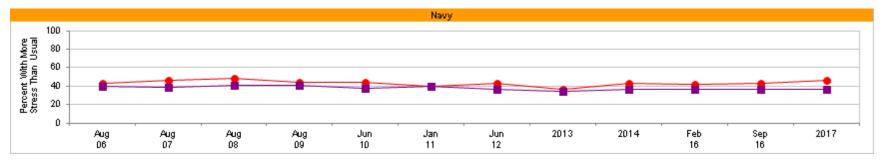

#### Percent of All Active Duty Members, by Service

| Most recent HIGHER than Most recent LOVVER than | Jul<br>03 | Aug<br>04 | Aug<br>05 | Aug<br>06 | Aug<br>07 | Aug<br>08 | Aug<br>09 | Jun<br>10 | Jan<br>11 | Jun<br>12 | 2013 | 2014 | Feb<br>16 | Sep<br>16 | 2017 |
|-------------------------------------------------|-----------|-----------|-----------|-----------|-----------|-----------|-----------|-----------|-----------|-----------|------|------|-----------|-----------|------|
| * Total                                         | 42        | 42        | 42        | 43        | 42        | 43        | 41        | 39        | 38        | 36        | 33   | 36   | 36        | 36        | 37   |
| Army                                            | 47        | 49        | 48        | 48        | 46        | 48        | 45        | 40        | 39        | 37        | 34   | 36   | 35        | 34        | 35   |
| ▲ Navy                                          | 43        | 40        | 40        | 42        | 42        | 45        | 42        | 41        | 40        | 40        | 35   | 39   | 38        | 38        | 40   |
| ■ Marine Corps                                  | 39        | 43        | 45        | 44        | 44        | 47        | 43        | 44        | 41        | 40        | 38   | 40   | 35        | 42        | 39   |
| Air Force                                       | 37        | 34        | 33        | 36        | 36        | 32        | 33        | 33        | 32        | 30        | 28   | 30   | 35        | 34        | 33   |