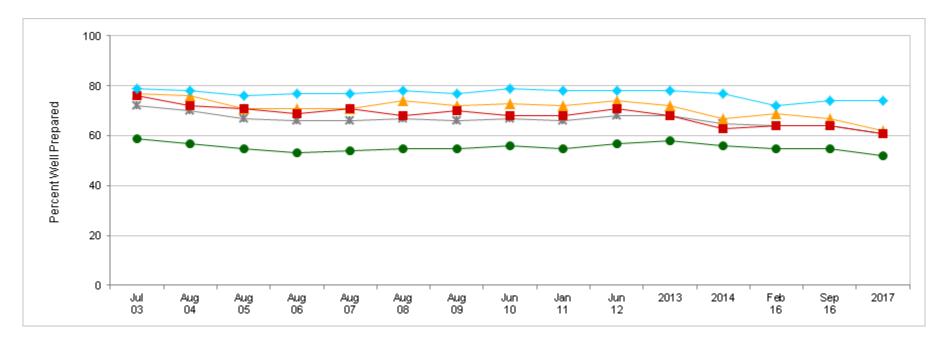

#### **Personal Readiness To Perform Wartime Job**

Percent of All Active Duty Members, by Service

| Most recent HIGHER than Most recent LOWER than | Jul<br>03 | Aug<br>04 | Aug<br>05 | Aug<br>06 | Aug<br>07 | Aug<br>08 | Aug<br>09 | Jun<br>10 | Jan<br>11 | Jun<br>12 | 2013 | 2014 | Feb<br>16 | Sep<br>16 | 2017 |
|------------------------------------------------|-----------|-----------|-----------|-----------|-----------|-----------|-----------|-----------|-----------|-----------|------|------|-----------|-----------|------|
| * Total                                        | 82        | 81        | 81        | 80        | 80        | 82        | 82        | 83        | 81        | 84        | 83   | 81   | 79        | 79        | 77   |
| Army                                           | 80        | 78        | 80        | 79        | 80        | 81        | 81        | 83        | 80        | 84        | 83   | 80   | 79        | 77        | 77   |
| ▲ Navy                                         | 85        | 82        | 82        | 78        | 80        | 81        | 81        | 82        | 81        | 84        | 80   | 81   | 78        | 79        | 76   |
| ■ Marine Corps                                 | 85        | 85        | 85        | 85        | 82        | 83        | 83        | 85        | 81        | 85        | 83   | 81   | 80        | 81        | 80   |
| Air Force                                      | 82        | 82        | 81        | 81        | 82        | 83        | 83        | 85        | 82        | 84        | 84   | 83   | 81        | 80        | 78   |

#### **Personal Readiness To Perform Wartime Job**

Percent of All Active Duty Members, by Paygrade

| Most recent HIGHER than Most recent LOWER than | Jul<br>03 | Aug<br>04 | Aug<br>05 | Aug<br>06 | Aug<br>07 | Aug<br>08 | Aug<br>09 | Jun<br>10 | Jan<br>11 | Jun<br>12 | 2013 | 2014 | Feb<br>16 | Sep<br>16 | 2017 |
|------------------------------------------------|-----------|-----------|-----------|-----------|-----------|-----------|-----------|-----------|-----------|-----------|------|------|-----------|-----------|------|
| ∗ Total                                        | 82        | 81        | 81        | 80        | 80        | 82        | 82        | 83        | 81        | 84        | 83   | 81   | 79        | 79        | 77   |
| • E1-E4                                        | 77        | 77        | 76        | 73        | 75        | 75        | 75        | 79        | 74        | 78        | 76   | 74   | 71        | 72        | 70   |
| ▲ E5-E9                                        | 87        | 85        | 86        | 85        | 85        | 87        | 87        | 87        | 86        | 89        | 88   | 87   | 86        | 85        | 84   |
| <b>01-03</b>                                   | 79        | 77        | 77        | 78        | 78        | 79        | 79        | 80        | 78        | 81        | 80   | 77   | 76        | 74        | 71   |
| ♦ 04-06                                        | 88        | 86        | 85        | 88        | 86        | 87        | 87        | 88        | 87        | 89        | 87   | 87   | 86        | 84        | 83   |