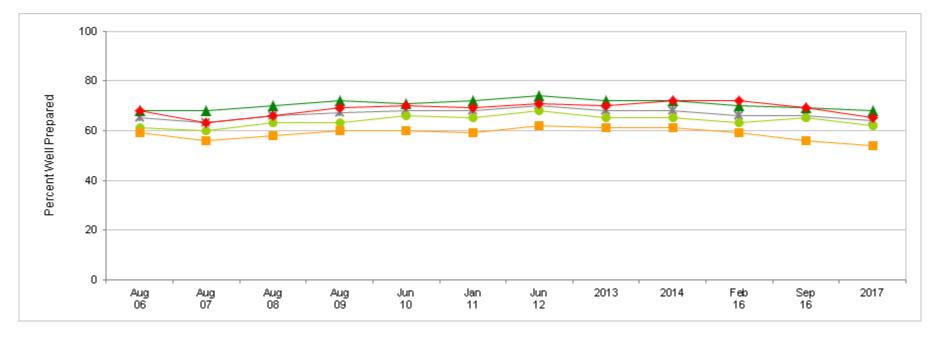

#### **Percent of All Active Duty Members, by Service**

| Most recent HIGHER than Most recent LOVVER than | Jul<br>02 | Jul<br>03 | Aug<br>04 | Aug<br>05 | Aug<br>06 | Aug<br>07 | Aug<br>08 | Aug<br>09 | Jun<br>10 | Jan<br>11 | Jun<br>12 | 2013 | 2014 | Feb<br>16 | Sep<br>16 | 2017 |
|-------------------------------------------------|-----------|-----------|-----------|-----------|-----------|-----------|-----------|-----------|-----------|-----------|-----------|------|------|-----------|-----------|------|
| * Total                                         | 61        | 62        | 61        | 61        | 62        | 62        | 63        | 65        | 66        | 66        | 66        | 65   | 64   | 63        | 61        | 61   |
| Army                                            | 59        | 57        | 56        | 55        | 58        | 57        | 59        | 62        | 62        | 64        | 64        | 63   | 62   | 65        | 63        | 62   |
| ▲ Nawy                                          | 61        | 61        | 61        | 60        | 60        | 62        | 64        | 64        | 66        | 67        | 67        | 64   | 62   | 60        | 60        | 58   |
| Marine Corps                                    | 54        | 57        | 55        | 59        | 57        | 59        | 59        | 60        | 60        | 61        | 60        | 57   | 58   | 60        | 54        | 55   |
| Air Force                                       | 68        | 72        | 71        | 72        | 73        | 69        | 72        | 74        | 75        | 72        | 72        | 71   | 71   | 64        | 66        | 67   |

#### Percent of All Active Duty Members, by Paygrade

| Most recent HIGHER than Most recent LOWER than | Jul<br>02 | Jul<br>03 | Aug<br>04 | Aug<br>05 | Aug<br>06 | Aug<br>07 | Aug<br>08 | Aug<br>09 | Jun<br>10 | Jan<br>11 | Jun<br>12 | 2013 | 2014 | Feb<br>16 | Sep<br>16 | 2017 |
|------------------------------------------------|-----------|-----------|-----------|-----------|-----------|-----------|-----------|-----------|-----------|-----------|-----------|------|------|-----------|-----------|------|
| ≭ Total                                        | 61        | 62        | 61        | 61        | 62        | 62        | 63        | 65        | 66        | 66        | 66        | 65   | 64   | 63        | 61        | 61   |
| • E1-E4                                        | 46        | 46        | 46        | 47        | 49        | 49        | 50        | 53        | 54        | 55        | 55        | 53   | 54   | 54        | 51        | 52   |
| ▲ E5-E9                                        | 68        | 70        | 69        | 68        | 68        | 68        | 69        | 72        | 71        | 72        | 71        | 69   | 68   | 66        | 66        | 66   |
| <b>01-03</b>                                   | 74        | 75        | 72        | 72        | 69        | 68        | 71        | 74        | 75        | 74        | 74        | 73   | 70   | 69        | 68        | 65   |
| ◆ 04-06                                        | 85        | 84        | 86        | 82        | 83        | 84        | 83        | 85        | 87        | 85        | 85        | 84   | 82   | 80        | 81        | 79   |