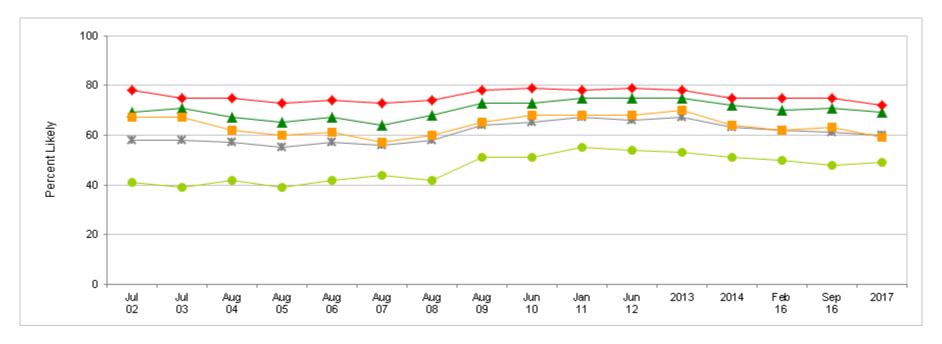

#### **Spouse/Significant Other Support To Stay on Active Duty**

Percent of Applicable Active Duty Members, by Service

| Most recent HIGHER than Most recent LOVVER than | Jul<br>02 | Jul<br>03 | Aug<br>04 | Aug<br>05 | Aug<br>06 | Aug<br>07 | Aug<br>08 | Aug<br>09 | Jun<br>10 | Jan<br>11 | Jun<br>12 | 2013 | 2014 | Feb<br>16 | Sep<br>16 | 2017 |
|-------------------------------------------------|-----------|-----------|-----------|-----------|-----------|-----------|-----------|-----------|-----------|-----------|-----------|------|------|-----------|-----------|------|
| * Total                                         | 52        | 48        | 48        | 46        | 47        | 45        | 47        | 53        | 53        | 56        | 56        | 57   | 55   | 52        | 53        | 50   |
| Army                                            | 52        | 45        | 44        | 40        | 40        | 40        | 43        | 50        | 48        | 54        | 55        | 59   | 57   | 54        | 54        | 51   |
| ▲ Nawy                                          | 52        | 49        | 50        | 49        | 52        | 48        | 48        | 54        | 57        | 58        | 58        | 54   | 53   | 49        | 53        | 47   |
| Marine Corps                                    | 44        | 43        | 42        | 43        | 40        | 41        | 43        | 47        | 50        | 49        | 49        | 50   | 49   | 49        | 48        | 44   |
| ◆ Air Force                                     | 56        | 54        | 53        | 53        | 57        | 52        | 55        | 58        | 61        | 61        | 60        | 61   | 57   | 53        | 52        | 54   |

## Spouse/Significant Other Support To Stay on Active Duty

Percent of Applicable Active Duty Members, by Paygrade

| Most recent HIGHER than Most recent LOWER than | Jul<br>02 | Jul<br>03 | Aug<br>04 | Aug<br>05 | Aug<br>06 | Aug<br>07 | Aug<br>08 | Aug<br>09 | Jun<br>10 | Jan<br>11 | Jun<br>12 | 2013 | 2014 | Feb<br>16 | Sep<br>16 | 2017 |
|------------------------------------------------|-----------|-----------|-----------|-----------|-----------|-----------|-----------|-----------|-----------|-----------|-----------|------|------|-----------|-----------|------|
| * Total                                        | 52        | 48        | 48        | 46        | 47        | 45        | 47        | 53        | 53        | 56        | 56        | 57   | 55   | 52        | 53        | 50   |
| • E1-E4                                        | 35        | 33        | 33        | 32        | 32        | 33        | 33        | 42        | 40        | 43        | 45        | 44   | 44   | 40        | 40        | 38   |
| ▲ E5-E9                                        | 61        | 57        | 55        | 53        | 55        | 52        | 53        | 59        | 60        | 64        | 63        | 63   | 61   | 57        | 59        | 56   |
| <b>01-03</b>                                   | 57        | 53        | 51        | 51        | 47        | 46        | 50        | 54        | 55        | 55        | 57        | 59   | 53   | 52        | 51        | 47   |
| ◆ 04-06                                        | 67        | 58        | 61        | 57        | 59        | 57        | 59        | 63        | 65        | 64        | 66        | 64   | 64   | 63        | 62        | 58   |

#### **Family Support To Stay on Active Duty**

**Percent of Applicable Active Duty Members, by Service** 

| Most recent HIGHER than Most recent LOWER than | Jul<br>03 | Aug<br>04 | Aug<br>05 | Aug<br>06 | Aug<br>07 | Aug<br>08 | Aug<br>09 | Jun<br>10 | Jan<br>11 | Jun<br>12 | 2013 | 2014 | Feb<br>16 | Sep<br>16 | 2017 |
|------------------------------------------------|-----------|-----------|-----------|-----------|-----------|-----------|-----------|-----------|-----------|-----------|------|------|-----------|-----------|------|
| <b>≭</b> Total                                 | 45        | 42        | 41        | 41        | 40        | 42        | 47        | 48        | 51        | 52        | 50   | 48   | 48        | 46        | 44   |
| Army                                           | 39        | 34        | 32        | 33        | 32        | 36        | 43        | 41        | 47        | 48        | 50   | 49   | 49        | 48        | 43   |
| ▲ Navy                                         | 47        | 48        | 47        | 47        | 46        | 47        | 52        | 56        | 56        | 58        | 52   | 47   | 46        | 49        | 46   |
| Marine Corps                                   | 42        | 34        | 35        | 32        | 34        | 37        | 40        | 41        | 44        | 44        | 40   | 40   | 43        | 37        | 37   |
| Air Force                                      | 50        | 49        | 50        | 50        | 50        | 49        | 54        | 57        | 58        | 57        | 56   | 52   | 49        | 47        | 49   |

#### Percent of Applicable Active Duty Members, by Paygrade

| Most recent HIGHER than Most recent LOWER than | Jul<br>03 | Aug<br>04 | Aug<br>05 | Aug<br>06 | Aug<br>07 | Aug<br>08 | Aug<br>09 | Jun<br>10 | Jan<br>11 | Jun<br>12 | 2013 | 2014 | Feb<br>16 | Sep<br>16 | 2017 |
|------------------------------------------------|-----------|-----------|-----------|-----------|-----------|-----------|-----------|-----------|-----------|-----------|------|------|-----------|-----------|------|
| * Total                                        | 45        | 42        | 41        | 41        | 40        | 42        | 47        | 48        | 51        | 52        | 50   | 48   | 48        | 46        | 44   |
| • E1-E4                                        | 38        | 33        | 32        | 32        | 34        | 34        | 40        | 40        | 44        | 46        | 43   | 43   | 43        | 40        | 39   |
| ▲ E5-E9                                        | 49        | 48        | 47        | 47        | 45        | 47        | 53        | 55        | 58        | 57        | 56   | 52   | 52        | 52        | 49   |
| <b>01-03</b>                                   | 48        | 46        | 45        | 45        | 41        | 43        | 47        | 50        | 50        | 49        | 52   | 47   | 46        | 47        | 42   |
| ◆ 04-06                                        | 49        | 50        | 47        | 48        | 47        | 50        | 54        | 55        | 53        | 55        | 54   | 53   | 52        | 51        | 49   |