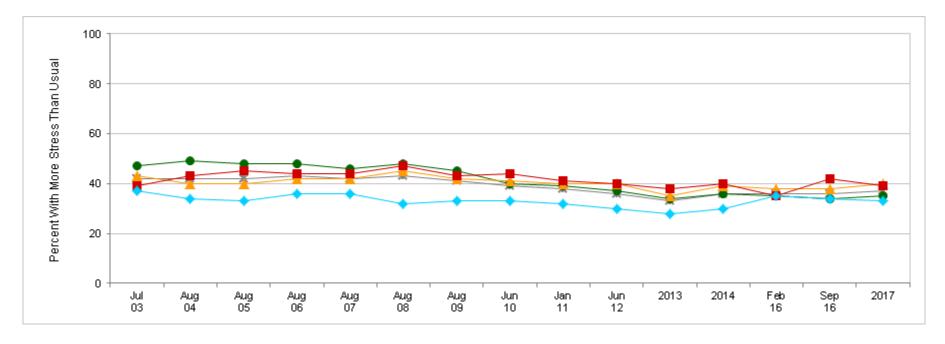

#### Percent of All Active Duty Members, by Service

| Most recent HIGHER than Most recent LOVVER than | Jul<br>03 | Aug<br>04 | Aug<br>05 | Aug<br>06 | Aug<br>07 | Aug<br>08 | Aug<br>09 | Jun<br>10 | Jan<br>11 | Jun<br>12 | 2013 | 2014 | Feb<br>16 | Sep<br>16 | 2017 |
|-------------------------------------------------|-----------|-----------|-----------|-----------|-----------|-----------|-----------|-----------|-----------|-----------|------|------|-----------|-----------|------|
| * Total                                         | 42        | 42        | 42        | 43        | 42        | 43        | 41        | 39        | 38        | 36        | 33   | 36   | 36        | 36        | 37   |
| Army                                            | 47        | 49        | 48        | 48        | 46        | 48        | 45        | 40        | 39        | 37        | 34   | 36   | 35        | 34        | 35   |
| ▲ Navy                                          | 43        | 40        | 40        | 42        | 42        | 45        | 42        | 41        | 40        | 40        | 35   | 39   | 38        | 38        | 40   |
| ■ Marine Corps                                  | 39        | 43        | 45        | 44        | 44        | 47        | 43        | 44        | 41        | 40        | 38   | 40   | 35        | 42        | 39   |
| Air Force                                       | 37        | 34        | 33        | 36        | 36        | 32        | 33        | 33        | 32        | 30        | 28   | 30   | 35        | 34        | 33   |