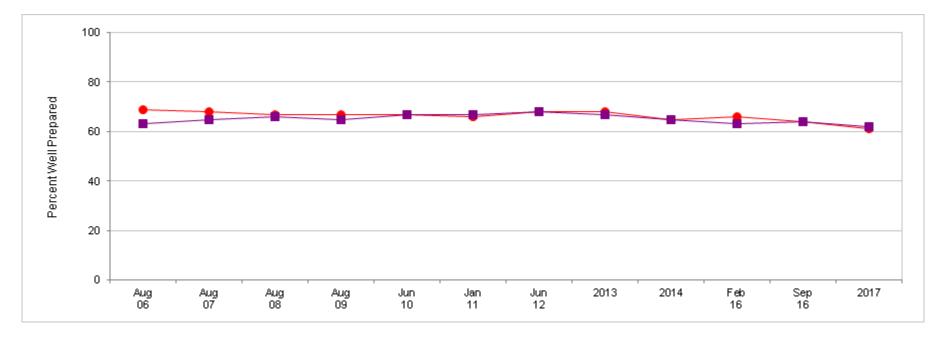

#### **Unit Readiness To Perform Wartime Mission**

Percent of All Active Duty Members, by Service

| Most recent HIGHER than Most recent LOWER than | Jul<br>03 | Aug<br>04 | Aug<br>05 | Aug<br>06 | Aug<br>07 | Aug<br>08 | Aug<br>09 | Jun<br>10 | Jan<br>11 | Jun<br>12 | 2013 | 2014 | Feb<br>16 | Sep<br>16 | 2017 |
|------------------------------------------------|-----------|-----------|-----------|-----------|-----------|-----------|-----------|-----------|-----------|-----------|------|------|-----------|-----------|------|
| * Total                                        | 72        | 70        | 67        | 66        | 66        | 67        | 66        | 67        | 66        | 68        | 68   | 65   | 64        | 64        | 61   |
| Army                                           | 59        | 57        | 55        | 53        | 54        | 55        | 55        | 56        | 55        | 57        | 58   | 56   | 55        | 55        | 52   |
| ▲ Navy                                         | 77        | 76        | 71        | 71        | 71        | 74        | 72        | 73        | 72        | 74        | 72   | 67   | 69        | 67        | 62   |
| ■ Marine Corps                                 | 76        | 72        | 71        | 69        | 71        | 68        | 70        | 68        | 68        | 71        | 68   | 63   | 64        | 64        | 61   |
| ◆ Air Force                                    | 79        | 78        | 76        | 77        | 77        | 78        | 77        | 79        | 78        | 78        | 78   | 77   | 72        | 74        | 74   |