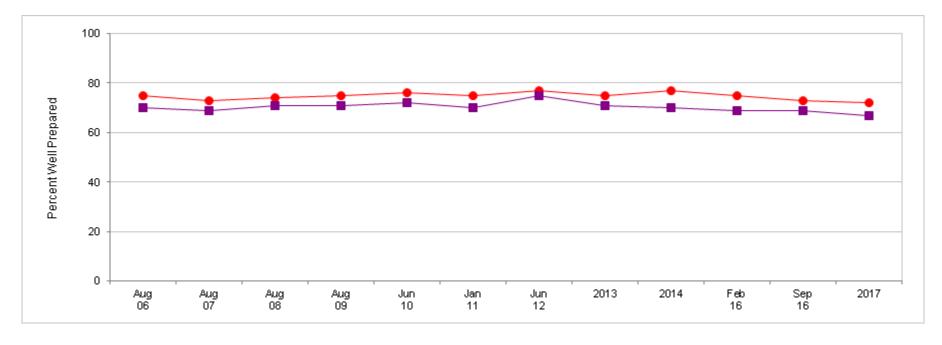

#### **Effectiveness of Training in Support of Joint Operations**

Percent of All Active Duty Members, by Service

| Most recent HIGHER than Most recent LOVVER than | Aug<br>06 | Aug<br>07 | Aug<br>08 | Aug<br>09 | Jun<br>10 | Jan<br>11 | Jun<br>12 | 2013 | 2014 | Feb<br>16 | Sep<br>16 | 2017 |
|-------------------------------------------------|-----------|-----------|-----------|-----------|-----------|-----------|-----------|------|------|-----------|-----------|------|
| ∗ Total                                         | 65        | 63        | 66        | 67        | 68        | 68        | 70        | 68   | 68   | 66        | 66        | 64   |
| Army                                            | 60        | 59        | 62        | 65        | 64        | 65        | 68        | 67   | 68   | 65        | 64        | 63   |
| ▲ Navy                                          | 67        | 65        | 68        | 68        | 71        | 70        | 72        | 68   | 67   | 67        | 66        | 63   |
| Marine Corps                                    | 70        | 70        | 69        | 68        | 72        | 70        | 74        | 69   | 71   | 71        | 72        | 69   |
| Air Force                                       | 66        | 66        | 69        | 70        | 71        | 69        | 71        | 69   | 70   | 66        | 66        | 64   |

#### **Effectiveness of Training in Support of Joint Operations**

Percent of All Active Duty Members, by Paygrade

| Most recent HIGHER than Most recent LOWER than | Aug<br>06 | Aug<br>07 | Aug<br>08 | Aug<br>09 | Jun<br>10 | Jan<br>11 | Jun<br>12 | 2013 | 2014 | Feb<br>16 | Sep<br>16 | 2017 |
|------------------------------------------------|-----------|-----------|-----------|-----------|-----------|-----------|-----------|------|------|-----------|-----------|------|
| ≭ Total                                        | 65        | 63        | 66        | 67        | 68        | 68        | 70        | 68   | 68   | 66        | 66        | 64   |
| • E1-E4                                        | 61        | 60        | 63        | 63        | 66        | 65        | 68        | 65   | 65   | 63        | 65        | 62   |
| ▲ E5-E9                                        | 68        | 68        | 70        | 72        | 71        | 72        | 74        | 72   | 72   | 70        | 69        | 68   |
| <b>01-03</b>                                   | 59        | 56        | 58        | 60        | 60        | 59        | 62        | 61   | 61   | 59        | 56        | 54   |
| ◆ 04-06                                        | 68        | 63        | 66        | 69        | 70        | 69        | 71        | 70   | 72   | 72        | 69        | 65   |