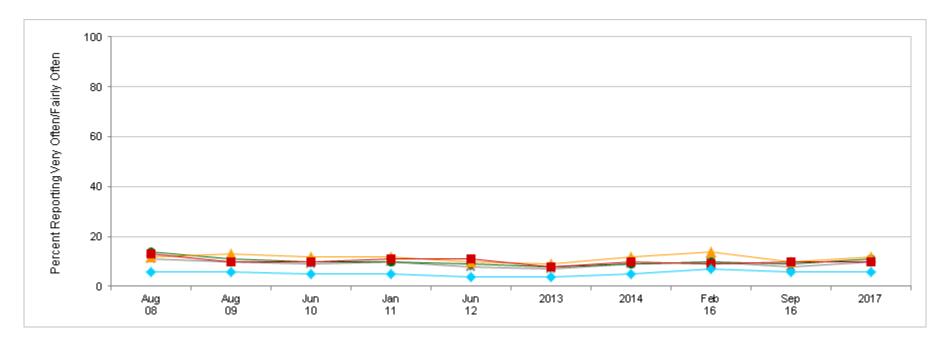

#### **Percent of All Active Duty Members, by Service**

| Most recent HIGHER than Most recent LOVVER than | Jul<br>02 | Jul<br>03 | Aug<br>04 | Aug<br>05 | Aug<br>06 | Aug<br>07 | Aug<br>08 | Aug<br>09 | Jun<br>10 | Jan<br>11 | Jun<br>12 | 2013 | 2014 | Feb<br>16 | Sep<br>16 | 2017 |
|-------------------------------------------------|-----------|-----------|-----------|-----------|-----------|-----------|-----------|-----------|-----------|-----------|-----------|------|------|-----------|-----------|------|
| * Total                                         | 8         | 15        | 15        | 13        | 14        | 13        | 14        | 10        | 10        | 9         | 8         | 6    | 6    | 7         | 7         | 8    |
| Army                                            | 9         | 20        | 21        | 18        | 18        | 17        | 19        | 12        | 13        | 10        | 8         | 6    | 7    | 8         | 7         | 10   |
| ▲ Nawy                                          | 10        | 15        | 13        | 11        | 14        | 14        | 16        | 12        | 11        | 11        | 9         | 8    | 7    | 9         | 9         | 10   |
| Marine Corps                                    | 7         | 11        | 11        | 11        | 12        | 8         | 10        | 7         | 6         | 5         | 6         | 4    | 6    | 5         | 5         | 6    |
| ◆ Air Force                                     | 6         | 9         | 9         | 8         | 9         | 9         | 8         | 7         | 7         | 6         | 6         | 4    | 4    | 4         | 4         | 5    |