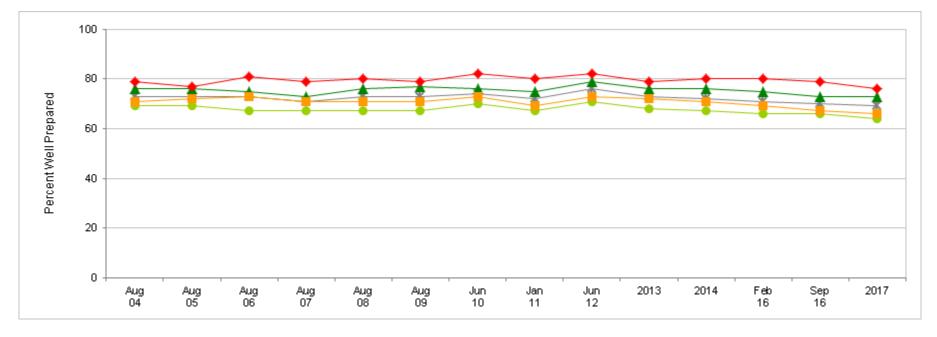

#### **Percent of All Active Duty Members, by Service**

| Most recent HIGHER than Most recent LOVVER than | Jul<br>02 | Jul<br>03 | Aug<br>04 | Aug<br>05 | Aug<br>06 | Aug<br>07 | Aug<br>08 | Aug<br>09 | Jun<br>10 | Jan<br>11 | Jun<br>12 | 2013 | 2014 | Feb<br>16 | Sep<br>16 | 2017 |
|-------------------------------------------------|-----------|-----------|-----------|-----------|-----------|-----------|-----------|-----------|-----------|-----------|-----------|------|------|-----------|-----------|------|
| * Total                                         | 61        | 62        | 61        | 61        | 62        | 62        | 63        | 65        | 66        | 66        | 66        | 65   | 64   | 63        | 61        | 61   |
| Army                                            | 59        | 57        | 56        | 55        | 58        | 57        | 59        | 62        | 62        | 64        | 64        | 63   | 62   | 65        | 63        | 62   |
| ▲ Nawy                                          | 61        | 61        | 61        | 60        | 60        | 62        | 64        | 64        | 66        | 67        | 67        | 64   | 62   | 60        | 60        | 58   |
| Marine Corps                                    | 54        | 57        | 55        | 59        | 57        | 59        | 59        | 60        | 60        | 61        | 60        | 57   | 58   | 60        | 54        | 55   |
| Air Force                                       | 68        | 72        | 71        | 72        | 73        | 69        | 72        | 74        | 75        | 72        | 72        | 71   | 71   | 64        | 66        | 67   |

#### Percent of All Active Duty Members, by Paygrade

| Most recent HIGHER than Most recent LOWER than | Jul<br>02 | Jul<br>03 | Aug<br>04 | Aug<br>05 | Aug<br>06 | Aug<br>07 | Aug<br>08 | Aug<br>09 | Jun<br>10 | Jan<br>11 | Jun<br>12 | 2013 | 2014 | Feb<br>16 | Sep<br>16 | 2017 |
|------------------------------------------------|-----------|-----------|-----------|-----------|-----------|-----------|-----------|-----------|-----------|-----------|-----------|------|------|-----------|-----------|------|
| ≭ Total                                        | 61        | 62        | 61        | 61        | 62        | 62        | 63        | 65        | 66        | 66        | 66        | 65   | 64   | 63        | 61        | 61   |
| • E1-E4                                        | 46        | 46        | 46        | 47        | 49        | 49        | 50        | 53        | 54        | 55        | 55        | 53   | 54   | 54        | 51        | 52   |
| ▲ E5-E9                                        | 68        | 70        | 69        | 68        | 68        | 68        | 69        | 72        | 71        | 72        | 71        | 69   | 68   | 66        | 66        | 66   |
| <b>01-03</b>                                   | 74        | 75        | 72        | 72        | 69        | 68        | 71        | 74        | 75        | 74        | 74        | 73   | 70   | 69        | 68        | 65   |
| ◆ 04-06                                        | 85        | 84        | 86        | 82        | 83        | 84        | 83        | 85        | 87        | 85        | 85        | 84   | 82   | 80        | 81        | 79   |