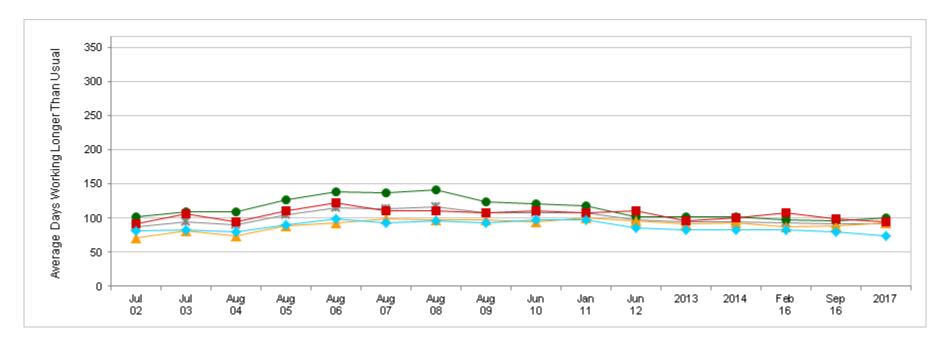

#### **Average of All Active Duty Members, by Service**

| Most recent HIGHER than Most recent LOWER than | Jul<br>02 | Jul<br>03 | Aug<br>04 | Aug<br>05 | Aug<br>06 | Aug<br>07 | Aug<br>08 | Aug<br>09 | Jun<br>10 | Jan<br>11 | Jun<br>12 | 2013 | 2014 | Feb<br>16 | Sep<br>16 | 2017 |
|------------------------------------------------|-----------|-----------|-----------|-----------|-----------|-----------|-----------|-----------|-----------|-----------|-----------|------|------|-----------|-----------|------|
| * Total                                        | 87        | 95        | 90        | 105       | 115       | 113       | 116       | 108       | 108       | 108       | 98        | 94   | 95   | 93        | 91        | 91   |
| Army                                           | 102       | 109       | 109       | 127       | 139       | 137       | 141       | 124       | 121       | 118       | 102       | 102  | 102  | 98        | 96        | 101  |
| ▲ Navy                                         | 71        | 82        | 74        | 88        | 93        | 99        | 98        | 98        | 95        | 100       | 96        | 91   | 93   | 87        | 89        | 93   |
| Marine Corps                                   | 91        | 106       | 94        | 111       | 123       | 110       | 110       | 108       | 111       | 107       | 110       | 96   | 100  | 107       | 99        | 94   |
| Air Force                                      | 82        | 83        | 80        | 90        | 99        | 93        | 96        | 93        | 97        | 98        | 86        | 83   | 83   | 83        | 80        | 74   |