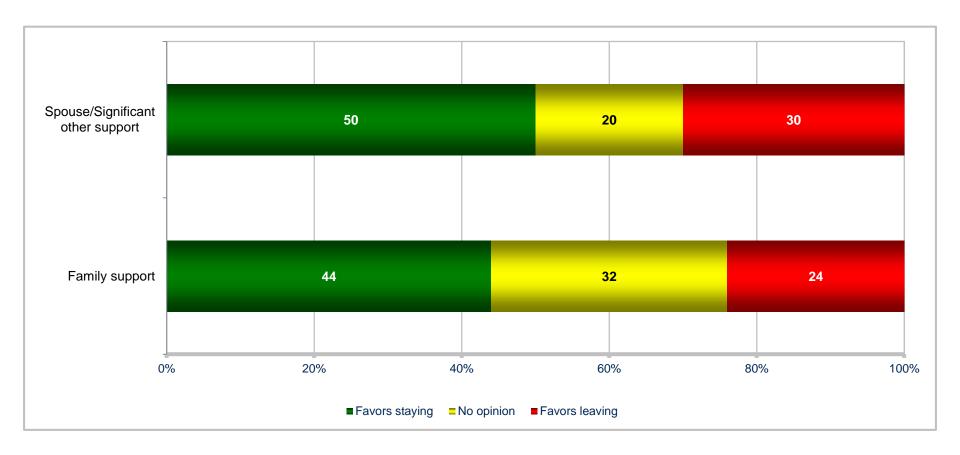

# **Support To Stay on Active Duty Percent of Applicable Active Duty Members**

# **RETENTION**Summary of Findings

- 50% reported their spouse/significant other favors staying on active duty; 30% favors leaving
  - Favors staying led by O4-O6, married with child(ren), E5-E9, enlisted with 6 to 9 years, Air Force enlisted, Air Force, married, male officers, officers, not deployed, and male
  - Favors leaving led by enlisted with 3 to 5 years, Marine Corps officers, E1-E4, deployed, O1-O3,
     Marine Corps, male officers, officers, Non-Hispanic White, living off base, and living in the US
  - Percentage point differences over time for favors staying for total, Service, and paygrade are:

# **RETENTION**Summary of Findings

- 44% reported their family favors staying on active duty; 24% favors leaving
  - Favors staying led by married with child(ren), E5-E9, Air Force enlisted, O4-O6, Air Force, married, enlisted with 6 to 9 years, not deployed, and living off base
  - Favors leaving led by single with child(ren), deployed, enlisted with 3 to 5 years, Marine Corps enlisted, Marine Corps, O4-O6, Army officers, Army, married with child(ren), living off base, and married
  - Percentage point differences over time for favors staying for total, Service, and paygrade are: