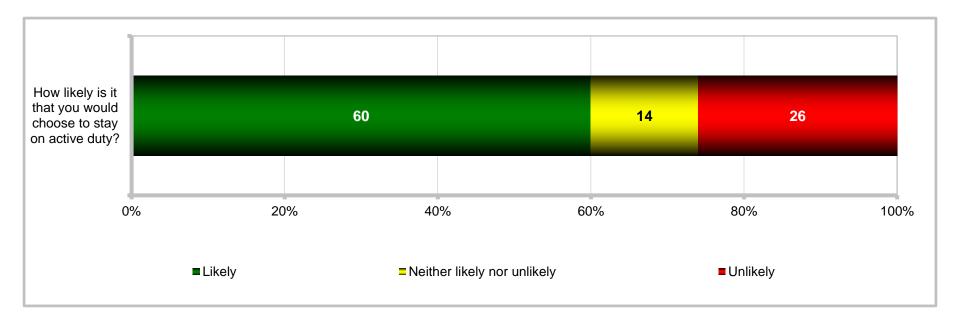

## **Likelihood To Stay on Active Duty**

**Percent of All Active Duty Members** 

## **Likelihood To Stay On Active Duty**

# **RETENTION**Summary of Findings

- 60% likely to stay; 26% unlikely
  - Likely led by O4-O6, married with child(ren), E5-E9, married, Air Force officers, Navy officers, enlisted with 6 to 9 years, male officers, officers, Army officers, Navy, living off base, and not deployed
  - Unlikely led by enlisted with 3 to 5 years, Marine Corps enlisted, Marine Corps, E1-E4, single without child(ren), single, deployed, Non-Hispanic White, and enlisted
  - Percentage point differences over time for likely to stay for total, Service, paygrade, and deployment status are: