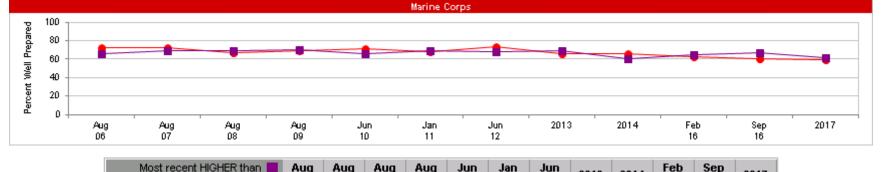

#### Percent of All Active Duty Members, by Service

| Most recent HIGHER than Most recent LOWER than | Jul<br>02 | Jul<br>03 | Aug<br>04 | Aug<br>05 | Aug<br>06 | Aug<br>07 | Aug<br>08 | Aug<br>09 | Jun<br>10 | Jan<br>11 | Jun<br>12 | 2013 | 2014 | Feb<br>16 | Sep<br>16 | 2017 |
|------------------------------------------------|-----------|-----------|-----------|-----------|-----------|-----------|-----------|-----------|-----------|-----------|-----------|------|------|-----------|-----------|------|
| * Total                                        | 58        | 58        | 57        | 55        | 57        | 56        | 58        | 64        | 65        | 67        | 66        | 67   | 63   | 62        | 61        | 60   |
| Army                                           | 58        | 55        | 52        | 49        | 53        | 51        | 54        | 61        | 59        | 66        | 65        | 68   | 64   | 66        | 63        | 61   |
| ▲ Navy                                         | 60        | 60        | 61        | 58        | 59        | 59        | 62        | 65        | 70        | 69        | 70        | 67   | 63   | 61        | 63        | 63   |
| ■ Marine Corps                                 | 46        | 49        | 46        | 47        | 45        | 49        | 52        | 56        | 58        | 58        | 58        | 57   | 54   | 56        | 52        | 51   |
| Air Force                                      | 63        | 65        | 66        | 64        | 67        | 65        | 65        | 71        | 73        | 71        | 70        | 70   | 68   | 60        | 62        | 62   |