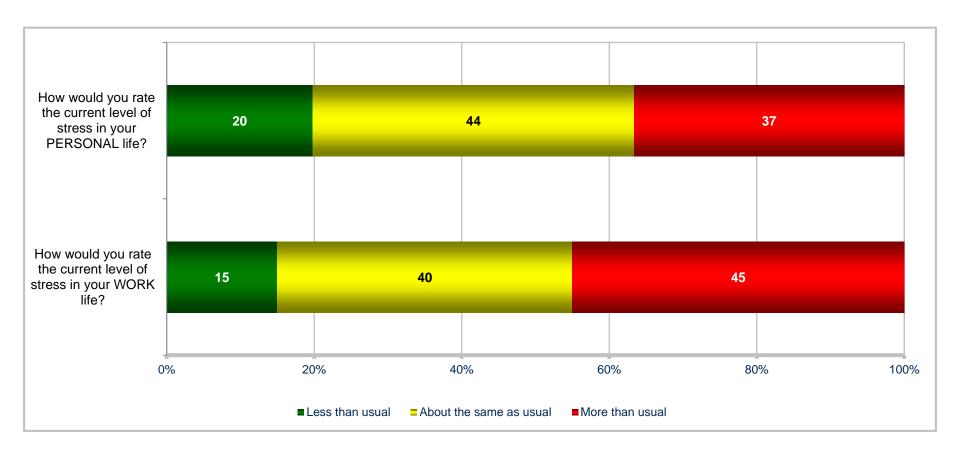

#### **Current Levels of Work and Personal Stress**

#### **Percent of All Active Duty Members**

#### **More Stress in Personal Life**