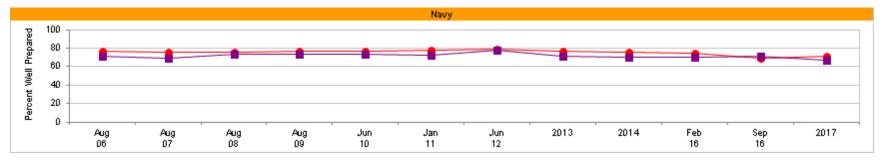

#### **Personal Readiness To Perform Wartime Job**

Percent of All Active Duty Members, by Service

| Most recent HIGHER than Most recent LOWER than | Jul<br>03 | Aug<br>04 | Aug<br>05 | Aug<br>06 | Aug<br>07 | Aug<br>08 | Aug<br>09 | Jun<br>10 | Jan<br>11 | Jun<br>12 | 2013 | 2014 | Feb<br>16 | Sep<br>16 | 2017 |
|------------------------------------------------|-----------|-----------|-----------|-----------|-----------|-----------|-----------|-----------|-----------|-----------|------|------|-----------|-----------|------|
| * Total                                        | 82        | 81        | 81        | 80        | 80        | 82        | 82        | 83        | 81        | 84        | 83   | 81   | 79        | 79        | 77   |
| Army                                           | 80        | 78        | 80        | 79        | 80        | 81        | 81        | 83        | 80        | 84        | 83   | 80   | 79        | 77        | 77   |
| ▲ Navy                                         | 85        | 82        | 82        | 78        | 80        | 81        | 81        | 82        | 81        | 84        | 80   | 81   | 78        | 79        | 76   |
| ■ Marine Corps                                 | 85        | 85        | 85        | 85        | 82        | 83        | 83        | 85        | 81        | 85        | 83   | 81   | 80        | 81        | 80   |
| Air Force                                      | 82        | 82        | 81        | 81        | 82        | 83        | 83        | 85        | 82        | 84        | 84   | 83   | 81        | 80        | 78   |

#### **Personal Readiness To Perform Wartime Job**

Percent of All Active Duty Members, by Paygrade

| Most recent HIGHER than Most recent LOWER than | Jul<br>03 | Aug<br>04 | Aug<br>05 | Aug<br>06 | Aug<br>07 | Aug<br>08 | Aug<br>09 | Jun<br>10 | Jan<br>11 | Jun<br>12 | 2013 | 2014 | Feb<br>16 | Sep<br>16 | 2017 |
|------------------------------------------------|-----------|-----------|-----------|-----------|-----------|-----------|-----------|-----------|-----------|-----------|------|------|-----------|-----------|------|
| ∗ Total                                        | 82        | 81        | 81        | 80        | 80        | 82        | 82        | 83        | 81        | 84        | 83   | 81   | 79        | 79        | 77   |
| • E1-E4                                        | 77        | 77        | 76        | 73        | 75        | 75        | 75        | 79        | 74        | 78        | 76   | 74   | 71        | 72        | 70   |
| ▲ E5-E9                                        | 87        | 85        | 86        | 85        | 85        | 87        | 87        | 87        | 86        | 89        | 88   | 87   | 86        | 85        | 84   |
| <b>01-03</b>                                   | 79        | 77        | 77        | 78        | 78        | 79        | 79        | 80        | 78        | 81        | 80   | 77   | 76        | 74        | 71   |
| ♦ 04-06                                        | 88        | 86        | 85        | 88        | 86        | 87        | 87        | 88        | 87        | 89        | 87   | 87   | 86        | 84        | 83   |