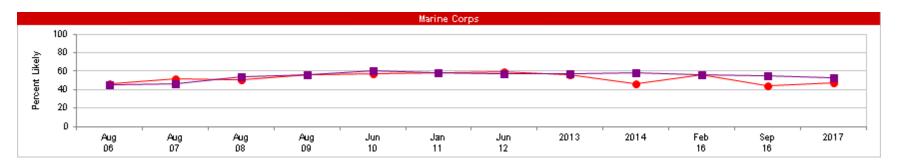

#### Percent of All Active Duty Members, by Service

| Most recent HIGHER than Most recent LOWER than | Jul<br>02 | Jul<br>03 | Aug<br>04 | Aug<br>05 | Aug<br>06 | Aug<br>07 | Aug<br>08 | Aug<br>09 | Jun<br>10 | Jan<br>11 | Jun<br>12 | 2013 | 2014 | Feb<br>16 | Sep<br>16 | 2017 |
|------------------------------------------------|-----------|-----------|-----------|-----------|-----------|-----------|-----------|-----------|-----------|-----------|-----------|------|------|-----------|-----------|------|
| * Total                                        | 58        | 58        | 57        | 55        | 57        | 56        | 58        | 64        | 65        | 67        | 66        | 67   | 63   | 62        | 61        | 60   |
| Army                                           | 58        | 55        | 52        | 49        | 53        | 51        | 54        | 61        | 59        | 66        | 65        | 68   | 64   | 66        | 63        | 61   |
| ▲ Navy                                         | 60        | 60        | 61        | 58        | 59        | 59        | 62        | 65        | 70        | 69        | 70        | 67   | 63   | 61        | 63        | 63   |
| ■ Marine Corps                                 | 46        | 49        | 46        | 47        | 45        | 49        | 52        | 56        | 58        | 58        | 58        | 57   | 54   | 56        | 52        | 51   |
| Air Force                                      | 63        | 65        | 66        | 64        | 67        | 65        | 65        | 71        | 73        | 71        | 70        | 70   | 68   | 60        | 62        | 62   |