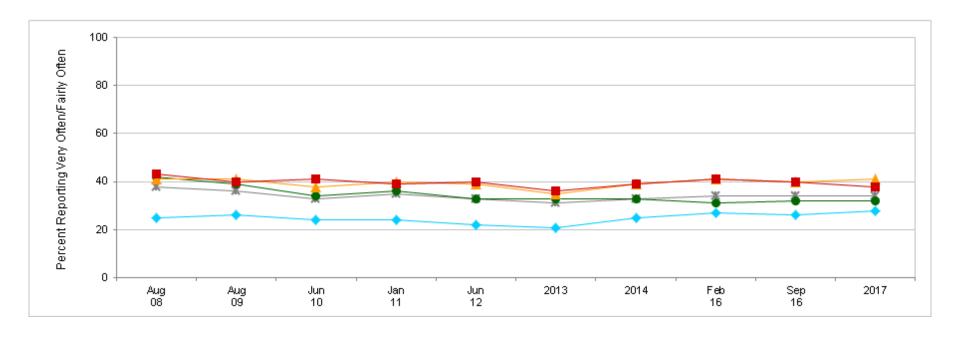

#### **Personal Readiness To Perform Wartime Job**

Percent of All Active Duty Members, by Service

| Most recent HIGHER than Most recent LOWER than | Jul<br>03 | Aug<br>04 | Aug<br>05 | Aug<br>06 | Aug<br>07 | Aug<br>08 | Aug<br>09 | Jun<br>10 | Jan<br>11 | Jun<br>12 | 2013 | 2014 | Feb<br>16 | Sep<br>16 | 2017 |
|------------------------------------------------|-----------|-----------|-----------|-----------|-----------|-----------|-----------|-----------|-----------|-----------|------|------|-----------|-----------|------|
| * Total                                        | 82        | 81        | 81        | 80        | 80        | 82        | 82        | 83        | 81        | 84        | 83   | 81   | 79        | 79        | 77   |
| Army                                           | 80        | 78        | 80        | 79        | 80        | 81        | 81        | 83        | 80        | 84        | 83   | 80   | 79        | 77        | 77   |
| ▲ Navy                                         | 85        | 82        | 82        | 78        | 80        | 81        | 81        | 82        | 81        | 84        | 80   | 81   | 78        | 79        | 76   |
| ■ Marine Corps                                 | 85        | 85        | 85        | 85        | 82        | 83        | 83        | 85        | 81        | 85        | 83   | 81   | 80        | 81        | 80   |
| Air Force                                      | 82        | 82        | 81        | 81        | 82        | 83        | 83        | 85        | 82        | 84        | 84   | 83   | 81        | 80        | 78   |

#### **Personal Readiness To Perform Wartime Job**

Percent of All Active Duty Members, by Paygrade

| Most recent HIGHER than Most recent LOWER than | Jul<br>03 | Aug<br>04 | Aug<br>05 | Aug<br>06 | Aug<br>07 | Aug<br>08 | Aug<br>09 | Jun<br>10 | Jan<br>11 | Jun<br>12 | 2013 | 2014 | Feb<br>16 | Sep<br>16 | 2017 |
|------------------------------------------------|-----------|-----------|-----------|-----------|-----------|-----------|-----------|-----------|-----------|-----------|------|------|-----------|-----------|------|
| ∗ Total                                        | 82        | 81        | 81        | 80        | 80        | 82        | 82        | 83        | 81        | 84        | 83   | 81   | 79        | 79        | 77   |
| • E1-E4                                        | 77        | 77        | 76        | 73        | 75        | 75        | 75        | 79        | 74        | 78        | 76   | 74   | 71        | 72        | 70   |
| ▲ E5-E9                                        | 87        | 85        | 86        | 85        | 85        | 87        | 87        | 87        | 86        | 89        | 88   | 87   | 86        | 85        | 84   |
| <b>01-03</b>                                   | 79        | 77        | 77        | 78        | 78        | 79        | 79        | 80        | 78        | 81        | 80   | 77   | 76        | 74        | 71   |
| ♦ 04-06                                        | 88        | 86        | 85        | 88        | 86        | 87        | 87        | 88        | 87        | 89        | 87   | 87   | 86        | 84        | 83   |