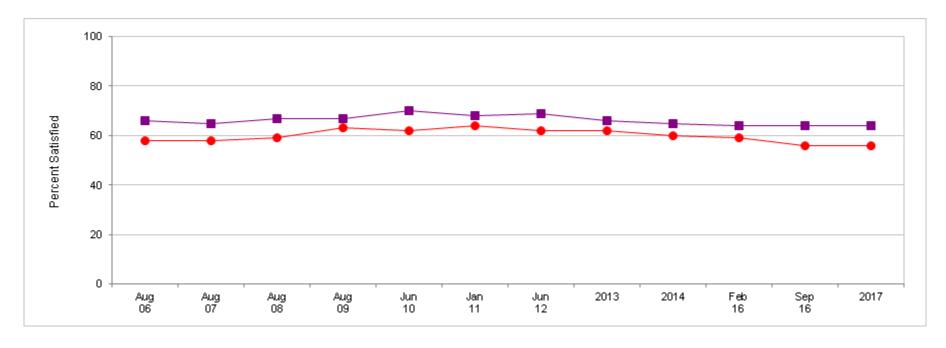

## **Likelihood To Stay on Active Duty**

**Percent of All Active Duty Members** 

## **Likelihood To Stay On Active Duty**

#### Percent of All Active Duty Members, by Service

| Most recent HIGHER than Most recent LOWER than | Jul<br>02 | Jul<br>03 | Aug<br>04 | Aug<br>05 | Aug<br>06 | Aug<br>07 | Aug<br>08 | Aug<br>09 | Jun<br>10 | Jan<br>11 | Jun<br>12 | 2013 | 2014 | Feb<br>16 | Sep<br>16 | 2017 |
|------------------------------------------------|-----------|-----------|-----------|-----------|-----------|-----------|-----------|-----------|-----------|-----------|-----------|------|------|-----------|-----------|------|
| * Total                                        | 58        | 58        | 57        | 55        | 57        | 56        | 58        | 64        | 65        | 67        | 66        | 67   | 63   | 62        | 61        | 60   |
| Army                                           | 58        | 55        | 52        | 49        | 53        | 51        | 54        | 61        | 59        | 66        | 65        | 68   | 64   | 66        | 63        | 61   |
| ▲ Navy                                         | 60        | 60        | 61        | 58        | 59        | 59        | 62        | 65        | 70        | 69        | 70        | 67   | 63   | 61        | 63        | 63   |
| ■ Marine Corps                                 | 46        | 49        | 46        | 47        | 45        | 49        | 52        | 56        | 58        | 58        | 58        | 57   | 54   | 56        | 52        | 51   |
| Air Force                                      | 63        | 65        | 66        | 64        | 67        | 65        | 65        | 71        | 73        | 71        | 70        | 70   | 68   | 60        | 62        | 62   |