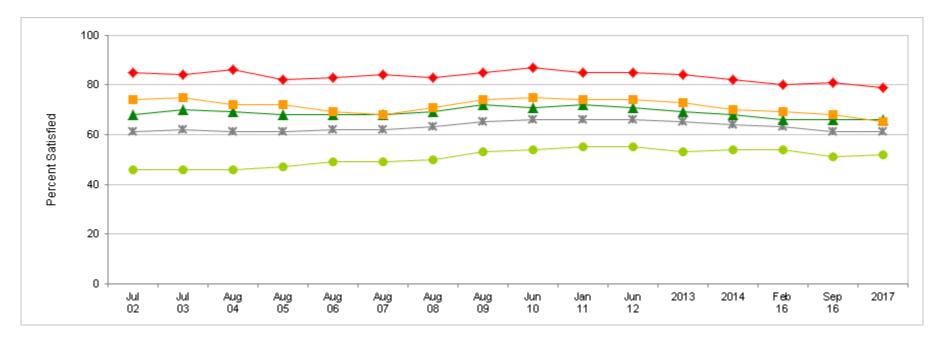

# Aspects of Military Service Percent of All Active Duty Members

# **Aspects of Military Service**

#### **Percent of All Active Duty Members**

| Most recent HIGHER than Most recent LOWER than | Jul<br>02 | Jul<br>03 | Aug<br>04 | Aug<br>05 | Aug<br>06 | Aug<br>07 | Aug<br>08 | Aug<br>09 | Jun<br>10 | Jan<br>11 | Jun<br>12 | 2013 | 2014 | Feb<br>16 | Sep<br>16 | 2017 |
|------------------------------------------------|-----------|-----------|-----------|-----------|-----------|-----------|-----------|-----------|-----------|-----------|-----------|------|------|-----------|-----------|------|
| Type of work you do in your military job       | 65        | 67        | 68        | 67        | 67        | 67        | 67        | 67        | 66        | 67        | 69        | 68   | 67   | 66        | 66        | 65   |
| Quality of your supervisor                     | 55        | 61        | 62        | 61        | 63        | 64        | 62        | 62        | 61        | 62        | 63        | 65   | 64   | 65        | 64        | 65   |
| Quality of your coworkers                      | 54        | 55        | 58        | 56        | 58        | 59        | 57        | 57        | 56        | 57        | 60        | 61   | 59   | 61        | 61        | 60   |
| ◆ Your opportunities for promotion             | 47        | 52        | 54        | 52        | 53        | 54        | 54        | 54        | 51        | 50        | 53        | 53   | 51   | 50        | 51        | 55   |
| * Your total compensation                      | 39        | 47        | 49        | 47        | 50        | 49        | 50        | 57        | 58        | 57        | 60        | 58   | 57   | 56        | 53        | 54   |