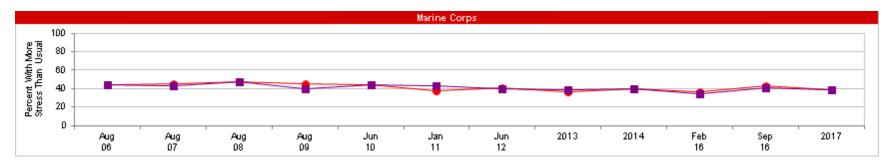

#### **More Stress in Personal Life**

#### Percent of All Active Duty Members, by Service

| Most recent HIGHER than Most recent LOVVER than | Jul<br>03 | Aug<br>04 | Aug<br>05 | Aug<br>06 | Aug<br>07 | Aug<br>08 | Aug<br>09 | Jun<br>10 | Jan<br>11 | Jun<br>12 | 2013 | 2014 | Feb<br>16 | Sep<br>16 | 2017 |
|-------------------------------------------------|-----------|-----------|-----------|-----------|-----------|-----------|-----------|-----------|-----------|-----------|------|------|-----------|-----------|------|
| * Total                                         | 42        | 42        | 42        | 43        | 42        | 43        | 41        | 39        | 38        | 36        | 33   | 36   | 36        | 36        | 37   |
| Army                                            | 47        | 49        | 48        | 48        | 46        | 48        | 45        | 40        | 39        | 37        | 34   | 36   | 35        | 34        | 35   |
| ▲ Navy                                          | 43        | 40        | 40        | 42        | 42        | 45        | 42        | 41        | 40        | 40        | 35   | 39   | 38        | 38        | 40   |
| ■ Marine Corps                                  | 39        | 43        | 45        | 44        | 44        | 47        | 43        | 44        | 41        | 40        | 38   | 40   | 35        | 42        | 39   |
| Air Force                                       | 37        | 34        | 33        | 36        | 36        | 32        | 33        | 33        | 32        | 30        | 28   | 30   | 35        | 34        | 33   |