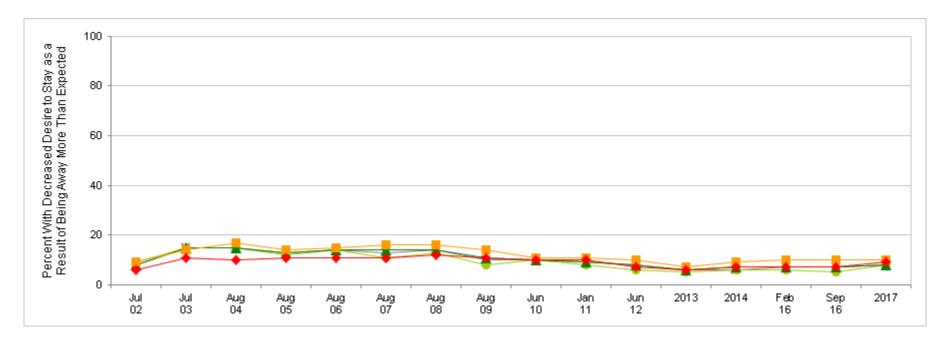

#### **Time Away Decreased Desire To Stay**

Percent of All Active Duty Members, by Paygrade

| Most recent HIGHER than Most recent LOWER than | Jul<br>02 | Jul<br>03 | Aug<br>04 | Aug<br>05 | Aug<br>06 | Aug<br>07 | Aug<br>08 | Aug<br>09 | Jun<br>10 | Jan<br>11 | Jun<br>12 | 2013 | 2014 | Feb<br>16 | Sep<br>16 | 2017 |
|------------------------------------------------|-----------|-----------|-----------|-----------|-----------|-----------|-----------|-----------|-----------|-----------|-----------|------|------|-----------|-----------|------|
| * Total                                        | 8         | 15        | 15        | 13        | 14        | 13        | 14        | 10        | 10        | 9         | 8         | 6    | 6    | 7         | 7         | 8    |
| • E1-E4                                        | 9         | 15        | 15        | 12        | 14        | 11        | 13        | 8         | 10        | 8         | 6         | 5    | 6    | 6         | 5         | 8    |
| ▲ E5-E9                                        | 8         | 15        | 15        | 13        | 14        | 14        | 14        | 11        | 10        | 9         | 8         | 6    | 7    | 7         | 7         | 8    |
| <b>01-03</b>                                   | 9         | 14        | 17        | 14        | 15        | 16        | 16        | 14        | 11        | 11        | 10        | 7    | 9    | 10        | 10        | 10   |
| ◆ 04-06                                        | 6         | 11        | 10        | 11        | 11        | 11        | 12        | 11        | 10        | 10        | 7         | 6    | 7    | 7         | 7         | 9    |