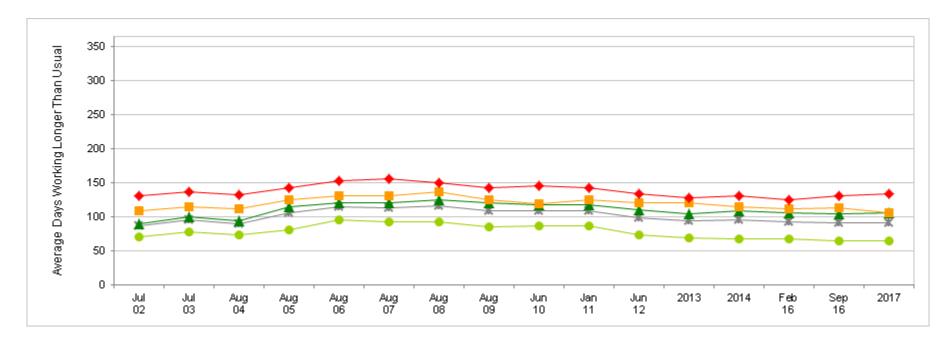

#### **Nights Away From Permanent Duty Station (PDS)**

**Average of All Active Duty Members, by Service** 

| Most recent HIGHER than Most recent LOVVER than | Jul<br>02 | Jul<br>03 | Aug<br>04 | Aug<br>05 | Aug<br>06 | Aug<br>07 | Aug<br>08 | Aug<br>09 | Jun<br>10 | Jan<br>11 | Jun<br>12 | 2013 | 2014 | Feb<br>16 | Sep<br>16 | 2017 |
|-------------------------------------------------|-----------|-----------|-----------|-----------|-----------|-----------|-----------|-----------|-----------|-----------|-----------|------|------|-----------|-----------|------|
| * Total                                         | 45        | 61        | 61        | 61        | 71        | 67        | 76        | 67        | 66        | 64        | 57        | 47   | 46   | 46        | 44        | 47   |
| Army                                            | 48        | 72        | 90        | 80        | 93        | 86        | 106       | 84        | 86        | 79        | 62        | 49   | 48   | 48        | 45        | 51   |
| ▲ Nawy                                          | 51        | 60        | 50        | 51        | 63        | 64        | 66        | 63        | 56        | 62        | 59        | 51   | 47   | 50        | 49        | 51   |
| Marine Corps                                    | 46        | 73        | 53        | 69        | 73        | 57        | 60        | 59        | 58        | 53        | 59        | 49   | 53   | 49        | 51        | 47   |
| Air Force                                       | 37        | 44        | 39        | 41        | 48        | 46        | 47        | 47        | 47        | 47        | 45        | 39   | 37   | 37        | 34        | 36   |