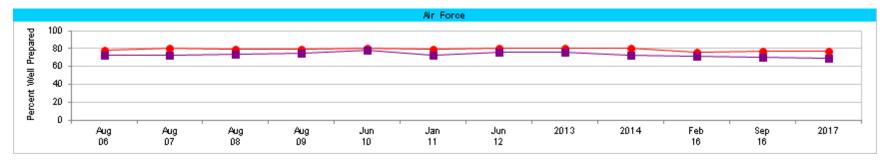

#### **Personal Readiness To Perform Wartime Job**

Percent of All Active Duty Members, by Service

| Most recent HIGHER than Most recent LOWER than | Jul<br>03 | Aug<br>04 | Aug<br>05 | Aug<br>06 | Aug<br>07 | Aug<br>08 | Aug<br>09 | Jun<br>10 | Jan<br>11 | Jun<br>12 | 2013 | 2014 | Feb<br>16 | Sep<br>16 | 2017 |
|------------------------------------------------|-----------|-----------|-----------|-----------|-----------|-----------|-----------|-----------|-----------|-----------|------|------|-----------|-----------|------|
| * Total                                        | 82        | 81        | 81        | 80        | 80        | 82        | 82        | 83        | 81        | 84        | 83   | 81   | 79        | 79        | 77   |
| Army                                           | 80        | 78        | 80        | 79        | 80        | 81        | 81        | 83        | 80        | 84        | 83   | 80   | 79        | 77        | 77   |
| ▲ Navy                                         | 85        | 82        | 82        | 78        | 80        | 81        | 81        | 82        | 81        | 84        | 80   | 81   | 78        | 79        | 76   |
| ■ Marine Corps                                 | 85        | 85        | 85        | 85        | 82        | 83        | 83        | 85        | 81        | 85        | 83   | 81   | 80        | 81        | 80   |
| Air Force                                      | 82        | 82        | 81        | 81        | 82        | 83        | 83        | 85        | 82        | 84        | 84   | 83   | 81        | 80        | 78   |