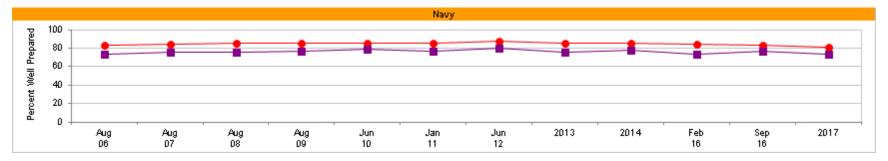

#### **Personal Readiness To Perform Wartime Job**

Percent of All Active Duty Members, by Service

| Most recent HIGHER than Most recent LOWER than | Jul<br>03 | Aug<br>04 | Aug<br>05 | Aug<br>06 | Aug<br>07 | Aug<br>08 | Aug<br>09 | Jun<br>10 | Jan<br>11 | Jun<br>12 | 2013 | 2014 | Feb<br>16 | Sep<br>16 | 2017 |
|------------------------------------------------|-----------|-----------|-----------|-----------|-----------|-----------|-----------|-----------|-----------|-----------|------|------|-----------|-----------|------|
| * Total                                        | 82        | 81        | 81        | 80        | 80        | 82        | 82        | 83        | 81        | 84        | 83   | 81   | 79        | 79        | 77   |
| Army                                           | 80        | 78        | 80        | 79        | 80        | 81        | 81        | 83        | 80        | 84        | 83   | 80   | 79        | 77        | 77   |
| ▲ Navy                                         | 85        | 82        | 82        | 78        | 80        | 81        | 81        | 82        | 81        | 84        | 80   | 81   | 78        | 79        | 76   |
| ■ Marine Corps                                 | 85        | 85        | 85        | 85        | 82        | 83        | 83        | 85        | 81        | 85        | 83   | 81   | 80        | 81        | 80   |
| Air Force                                      | 82        | 82        | 81        | 81        | 82        | 83        | 83        | 85        | 82        | 84        | 84   | 83   | 81        | 80        | 78   |