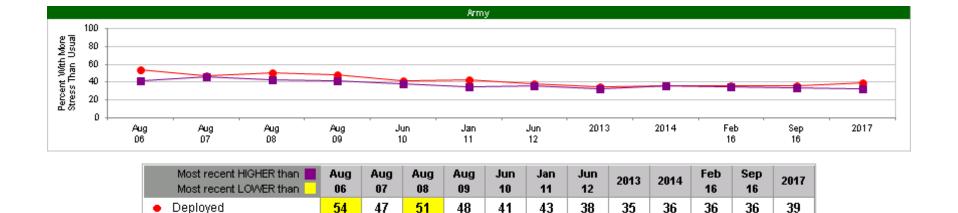

#### Percent of All Active Duty Members, by Service

| Most recent HIGHER than Most recent LOVVER than | Jul<br>03 | Aug<br>04 | Aug<br>05 | Aug<br>06 | Aug<br>07 | Aug<br>08 | Aug<br>09 | Jun<br>10 | Jan<br>11 | Jun<br>12 | 2013 | 2014 | Feb<br>16 | Sep<br>16 | 2017 |
|-------------------------------------------------|-----------|-----------|-----------|-----------|-----------|-----------|-----------|-----------|-----------|-----------|------|------|-----------|-----------|------|
| * Total                                         | 42        | 42        | 42        | 43        | 42        | 43        | 41        | 39        | 38        | 36        | 33   | 36   | 36        | 36        | 37   |
| Army                                            | 47        | 49        | 48        | 48        | 46        | 48        | 45        | 40        | 39        | 37        | 34   | 36   | 35        | 34        | 35   |
| ▲ Navy                                          | 43        | 40        | 40        | 42        | 42        | 45        | 42        | 41        | 40        | 40        | 35   | 39   | 38        | 38        | 40   |
| ■ Marine Corps                                  | 39        | 43        | 45        | 44        | 44        | 47        | 43        | 44        | 41        | 40        | 38   | 40   | 35        | 42        | 39   |
| Air Force                                       | 37        | 34        | 33        | 36        | 36        | 32        | 33        | 33        | 32        | 30        | 28   | 30   | 35        | 34        | 33   |

| Residence |  |
|-----------|--|
| On Base   |  |
| Off Base  |  |

| Location               |
|------------------------|
| US (Incl. Territories) |
| Overseas               |

| Deployment Status |
|-------------------|
| Deployed          |
| Not Deployed      |
|                   |

#### **Likelihood To Stay On Active Duty**

Percent of All Active Duty Members, by Deployed

| Most recent HIGHER than Most recent LOVVER than | Aug<br>06 | Aug<br>07 | Aug<br>08 | Aug<br>09 | Jun<br>10 | Jan<br>11 | Jun<br>12 | 2013 | 2014 | Feb<br>16 | Sep<br>16 | 2017 |
|-------------------------------------------------|-----------|-----------|-----------|-----------|-----------|-----------|-----------|------|------|-----------|-----------|------|
| <ul> <li>Deployed</li> </ul>                    | 54        | 55        | 56        | 63        | 63        | 66        | 65        | 66   | 62   | 59        | 58        | 57   |
| ■ Not Deployed                                  | 60        | 58        | 60        | 64        | 67        | 67        | 67        | 67   | 64   | 63        | 63        | 62   |