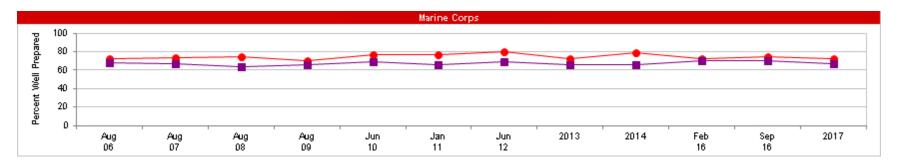

#### **Unit Readiness To Perform Wartime Mission**

Percent of All Active Duty Members, by Service

| Most recent HIGHER than Most recent LOWER than | Jul<br>03 | Aug<br>04 | Aug<br>05 | Aug<br>06 | Aug<br>07 | Aug<br>08 | Aug<br>09 | Jun<br>10 | Jan<br>11 | Jun<br>12 | 2013 | 2014 | Feb<br>16 | Sep<br>16 | 2017 |
|------------------------------------------------|-----------|-----------|-----------|-----------|-----------|-----------|-----------|-----------|-----------|-----------|------|------|-----------|-----------|------|
| * Total                                        | 72        | 70        | 67        | 66        | 66        | 67        | 66        | 67        | 66        | 68        | 68   | 65   | 64        | 64        | 61   |
| Army                                           | 59        | 57        | 55        | 53        | 54        | 55        | 55        | 56        | 55        | 57        | 58   | 56   | 55        | 55        | 52   |
| ▲ Navy                                         | 77        | 76        | 71        | 71        | 71        | 74        | 72        | 73        | 72        | 74        | 72   | 67   | 69        | 67        | 62   |
| ■ Marine Corps                                 | 76        | 72        | 71        | 69        | 71        | 68        | 70        | 68        | 68        | 71        | 68   | 63   | 64        | 64        | 61   |
| ◆ Air Force                                    | 79        | 78        | 76        | 77        | 77        | 78        | 77        | 79        | 78        | 78        | 78   | 77   | 72        | 74        | 74   |