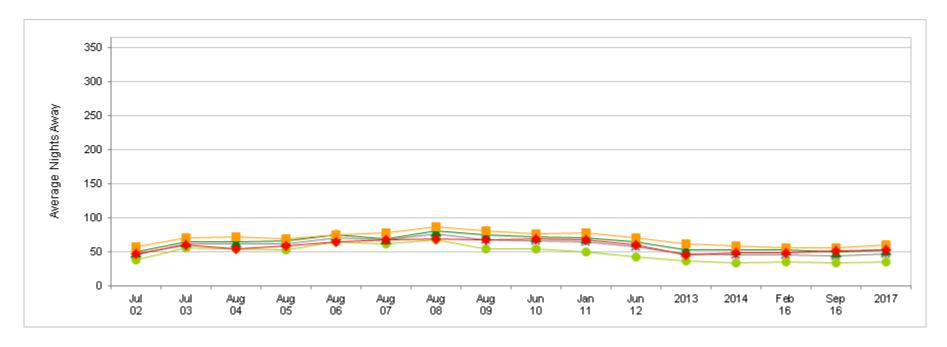

#### **Nights Away From Permanent Duty Station (PDS)**

**Average of All Active Duty Members, by Paygrade** 

| Most recent HIGHER than Most recent LOWER than | Jul<br>02 | Jul<br>03 | Aug<br>04 | Aug<br>05 | Aug<br>06 | Aug<br>07 | Aug<br>08 | Aug<br>09 | Jun<br>10 | Jan<br>11 | Jun<br>12 | 2013 | 2014 | Feb<br>16 | Sep<br>16 | 2017 |
|------------------------------------------------|-----------|-----------|-----------|-----------|-----------|-----------|-----------|-----------|-----------|-----------|-----------|------|------|-----------|-----------|------|
| * Total                                        | 45        | 61        | 61        | 61        | 71        | 67        | 76        | 67        | 66        | 64        | 57        | 47   | 46   | 46        | 44        | 47   |
| • E1-E4                                        | 38        | 55        | 54        | 52        | 64        | 61        | 67        | 54        | 54        | 50        | 43        | 37   | 33   | 35        | 34        | 35   |
| ▲ E5-E9                                        | 49        | 65        | 65        | 66        | 75        | 69        | 81        | 75        | 72        | 71        | 65        | 52   | 53   | 53        | 49        | 52   |
| <b>01-03</b>                                   | 57        | 71        | 72        | 69        | 75        | 77        | 87        | 80        | 76        | 77        | 70        | 62   | 58   | 55        | 56        | 60   |
| ◆ 04-06                                        | 47        | 60        | 54        | 59        | 64        | 67        | 69        | 68        | 69        | 67        | 60        | 45   | 48   | 48        | 51        | 52   |