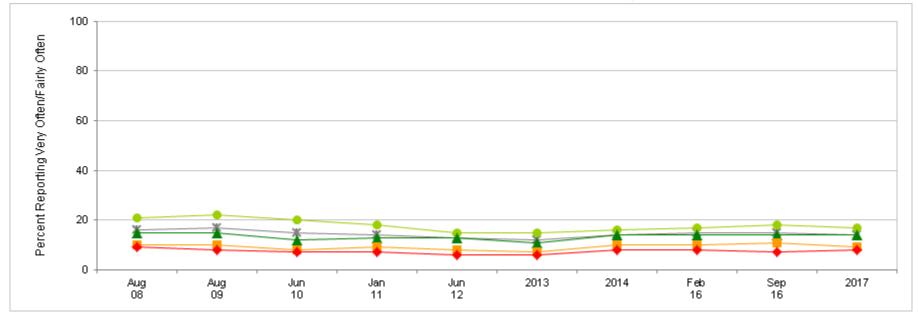

#### **Personal Readiness To Perform Wartime Job**

Percent of All Active Duty Members, by Service

| Most recent HIGHER than Most recent LOWER than | Jul<br>03 | Aug<br>04 | Aug<br>05 | Aug<br>06 | Aug<br>07 | Aug<br>08 | Aug<br>09 | Jun<br>10 | Jan<br>11 | Jun<br>12 | 2013 | 2014 | Feb<br>16 | Sep<br>16 | 2017 |
|------------------------------------------------|-----------|-----------|-----------|-----------|-----------|-----------|-----------|-----------|-----------|-----------|------|------|-----------|-----------|------|
| * Total                                        | 82        | 81        | 81        | 80        | 80        | 82        | 82        | 83        | 81        | 84        | 83   | 81   | 79        | 79        | 77   |
| Army                                           | 80        | 78        | 80        | 79        | 80        | 81        | 81        | 83        | 80        | 84        | 83   | 80   | 79        | 77        | 77   |
| ▲ Navy                                         | 85        | 82        | 82        | 78        | 80        | 81        | 81        | 82        | 81        | 84        | 80   | 81   | 78        | 79        | 76   |
| ■ Marine Corps                                 | 85        | 85        | 85        | 85        | 82        | 83        | 83        | 85        | 81        | 85        | 83   | 81   | 80        | 81        | 80   |
| Air Force                                      | 82        | 82        | 81        | 81        | 82        | 83        | 83        | 85        | 82        | 84        | 84   | 83   | 81        | 80        | 78   |