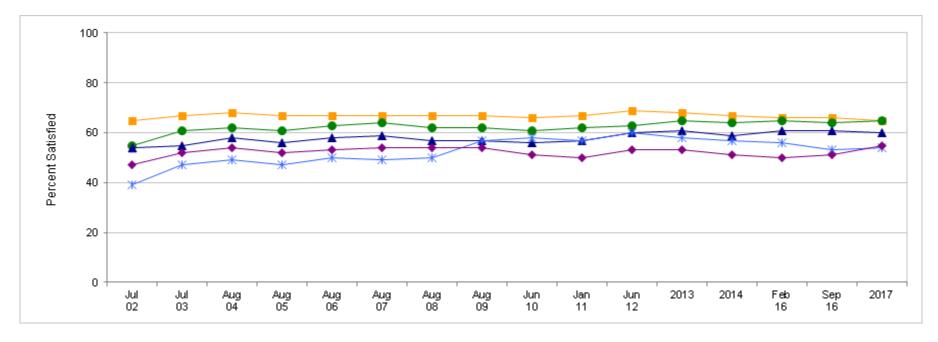

#### **Percent of All Active Duty Members**

| Most recent HIGHER than Most recent LOWER than | Jul<br>02 | Jul<br>03 | Aug<br>04 | Aug<br>05 | Aug<br>06 | Aug<br>07 | Aug<br>08 | Aug<br>09 | Jun<br>10 | Jan<br>11 | Jun<br>12 | 2013 | 2014 | Feb<br>16 | Sep<br>16 | 2017 |
|------------------------------------------------|-----------|-----------|-----------|-----------|-----------|-----------|-----------|-----------|-----------|-----------|-----------|------|------|-----------|-----------|------|
| Type of work you do in your military job       | 65        | 67        | 68        | 67        | 67        | 67        | 67        | 67        | 66        | 67        | 69        | 68   | 67   | 66        | 66        | 65   |
| Quality of your supervisor                     | 55        | 61        | 62        | 61        | 63        | 64        | 62        | 62        | 61        | 62        | 63        | 65   | 64   | 65        | 64        | 65   |
| Quality of your coworkers                      | 54        | 55        | 58        | 56        | 58        | 59        | 57        | 57        | 56        | 57        | 60        | 61   | 59   | 61        | 61        | 60   |
| ◆ Your opportunities for promotion             | 47        | 52        | 54        | 52        | 53        | 54        | 54        | 54        | 51        | 50        | 53        | 53   | 51   | 50        | 51        | 55   |
| * Your total compensation                      | 39        | 47        | 49        | 47        | 50        | 49        | 50        | 57        | 58        | 57        | 60        | 58   | 57   | 56        | 53        | 54   |