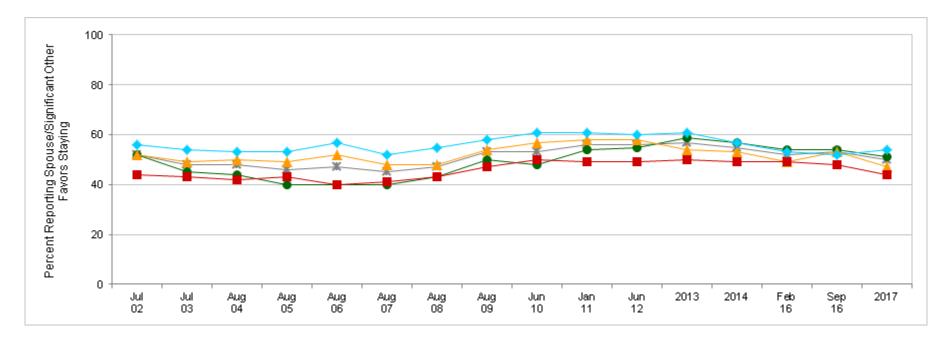

#### **Spouse/Significant Other Support To Stay on Active Duty**

Percent of Applicable Active Duty Members, by Service

| Most recent HIGHER than Most recent LOVVER than | Jul<br>02 | Jul<br>03 | Aug<br>04 | Aug<br>05 | Aug<br>06 | Aug<br>07 | Aug<br>08 | Aug<br>09 | Jun<br>10 | Jan<br>11 | Jun<br>12 | 2013 | 2014 | Feb<br>16 | Sep<br>16 | 2017 |
|-------------------------------------------------|-----------|-----------|-----------|-----------|-----------|-----------|-----------|-----------|-----------|-----------|-----------|------|------|-----------|-----------|------|
| * Total                                         | 52        | 48        | 48        | 46        | 47        | 45        | 47        | 53        | 53        | 56        | 56        | 57   | 55   | 52        | 53        | 50   |
| Army                                            | 52        | 45        | 44        | 40        | 40        | 40        | 43        | 50        | 48        | 54        | 55        | 59   | 57   | 54        | 54        | 51   |
| ▲ Nawy                                          | 52        | 49        | 50        | 49        | 52        | 48        | 48        | 54        | 57        | 58        | 58        | 54   | 53   | 49        | 53        | 47   |
| Marine Corps                                    | 44        | 43        | 42        | 43        | 40        | 41        | 43        | 47        | 50        | 49        | 49        | 50   | 49   | 49        | 48        | 44   |
| ◆ Air Force                                     | 56        | 54        | 53        | 53        | 57        | 52        | 55        | 58        | 61        | 61        | 60        | 61   | 57   | 53        | 52        | 54   |