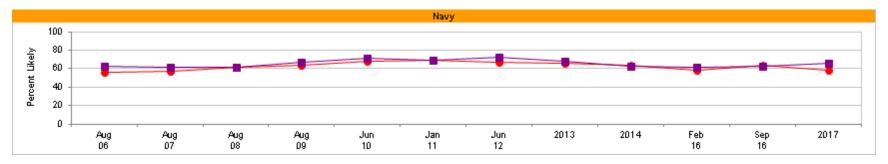

#### Percent of All Active Duty Members, by Service

| Most recent HIGHER than Most recent LOWER than | Jul<br>02 | Jul<br>03 | Aug<br>04 | Aug<br>05 | Aug<br>06 | Aug<br>07 | Aug<br>08 | Aug<br>09 | Jun<br>10 | Jan<br>11 | Jun<br>12 | 2013 | 2014 | Feb<br>16 | Sep<br>16 | 2017 |
|------------------------------------------------|-----------|-----------|-----------|-----------|-----------|-----------|-----------|-----------|-----------|-----------|-----------|------|------|-----------|-----------|------|
| * Total                                        | 58        | 58        | 57        | 55        | 57        | 56        | 58        | 64        | 65        | 67        | 66        | 67   | 63   | 62        | 61        | 60   |
| Army                                           | 58        | 55        | 52        | 49        | 53        | 51        | 54        | 61        | 59        | 66        | 65        | 68   | 64   | 66        | 63        | 61   |
| ▲ Navy                                         | 60        | 60        | 61        | 58        | 59        | 59        | 62        | 65        | 70        | 69        | 70        | 67   | 63   | 61        | 63        | 63   |
| ■ Marine Corps                                 | 46        | 49        | 46        | 47        | 45        | 49        | 52        | 56        | 58        | 58        | 58        | 57   | 54   | 56        | 52        | 51   |
| Air Force                                      | 63        | 65        | 66        | 64        | 67        | 65        | 65        | 71        | 73        | 71        | 70        | 70   | 68   | 60        | 62        | 62   |