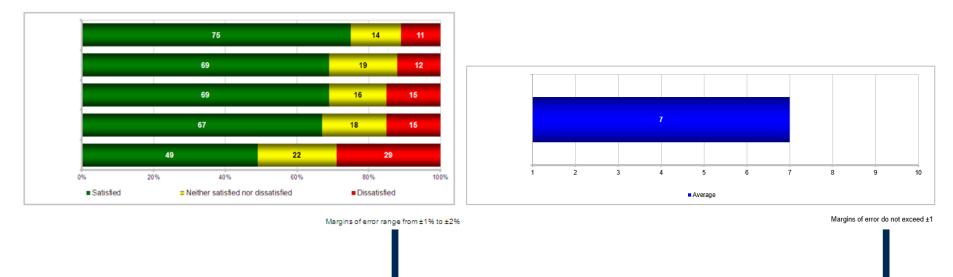

#### **Percent of All Active Duty Members**

| Most recent HIGHER than Most recent LOWER than | Jul<br>02 | Jul<br>03 | Aug<br>04 | Aug<br>05 | Aug<br>06 | Aug<br>07 | Aug<br>08 | Aug<br>09 | Jun<br>10 | Jan<br>11 | Jun<br>12 | 2013 | 2014 | Feb<br>16 | Sep<br>16 | 2017 |
|------------------------------------------------|-----------|-----------|-----------|-----------|-----------|-----------|-----------|-----------|-----------|-----------|-----------|------|------|-----------|-----------|------|
| Type of work you do in your military job       | 65        | 67        | 68        | 67        | 67        | 67        | 67        | 67        | 66        | 67        | 69        | 68   | 67   | 66        | 66        | 65   |
| Quality of your supervisor                     | 55        | 61        | 62        | 61        | 63        | 64        | 62        | 62        | 61        | 62        | 63        | 65   | 64   | 65        | 64        | 65   |
| Quality of your coworkers                      | 54        | 55        | 58        | 56        | 58        | 59        | 57        | 57        | 56        | 57        | 60        | 61   | 59   | 61        | 61        | 60   |
| ◆ Your opportunities for promotion             | 47        | 52        | 54        | 52        | 53        | 54        | 54        | 54        | 51        | 50        | 53        | 53   | 51   | 50        | 51        | 55   |
| * Your total compensation                      | 39        | 47        | 49        | 47        | 50        | 49        | 50        | 57        | 58        | 57        | 60        | 58   | 57   | 56        | 53        | 54   |