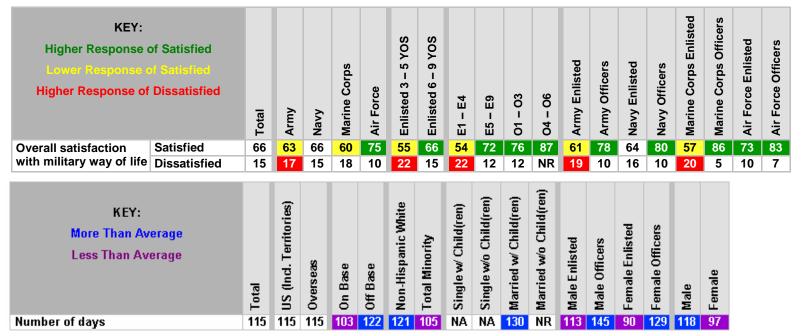

#### **Average of All Active Duty Members, by Service**

| Most recent HIGHER than Most recent LOWER than | Jul<br>02 | Jul<br>03 | Aug<br>04 | Aug<br>05 | Aug<br>06 | Aug<br>07 | Aug<br>08 | Aug<br>09 | Jun<br>10 | Jan<br>11 | Jun<br>12 | 2013 | 2014 | Feb<br>16 | Sep<br>16 | 2017 |
|------------------------------------------------|-----------|-----------|-----------|-----------|-----------|-----------|-----------|-----------|-----------|-----------|-----------|------|------|-----------|-----------|------|
| * Total                                        | 87        | 95        | 90        | 105       | 115       | 113       | 116       | 108       | 108       | 108       | 98        | 94   | 95   | 93        | 91        | 91   |
| Army                                           | 102       | 109       | 109       | 127       | 139       | 137       | 141       | 124       | 121       | 118       | 102       | 102  | 102  | 98        | 96        | 101  |
| ▲ Navy                                         | 71        | 82        | 74        | 88        | 93        | 99        | 98        | 98        | 95        | 100       | 96        | 91   | 93   | 87        | 89        | 93   |
| Marine Corps                                   | 91        | 106       | 94        | 111       | 123       | 110       | 110       | 108       | 111       | 107       | 110       | 96   | 100  | 107       | 99        | 94   |
| Air Force                                      | 82        | 83        | 80        | 90        | 99        | 93        | 96        | 93        | 97        | 98        | 86        | 83   | 83   | 83        | 80        | 74   |