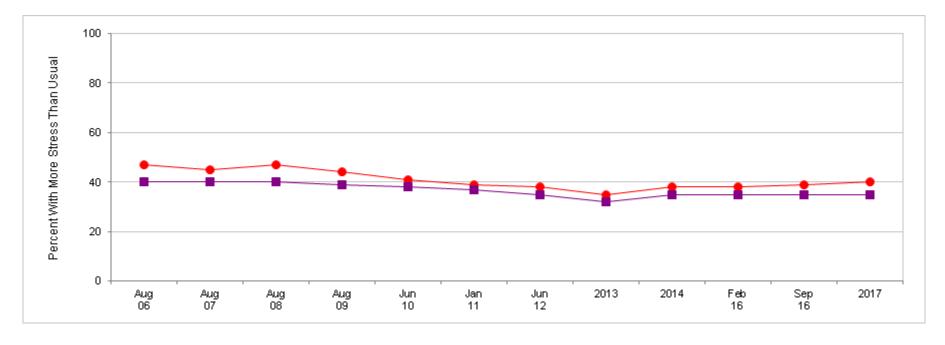

#### Percent of All Active Duty Members, by Service

| Most recent HIGHER than Most recent LOVVER than | Jul<br>03 | Aug<br>04 | Aug<br>05 | Aug<br>06 | Aug<br>07 | Aug<br>08 | Aug<br>09 | Jun<br>10 | Jan<br>11 | Jun<br>12 | 2013 | 2014 | Feb<br>16 | Sep<br>16 | 2017 |
|-------------------------------------------------|-----------|-----------|-----------|-----------|-----------|-----------|-----------|-----------|-----------|-----------|------|------|-----------|-----------|------|
| * Total                                         | 42        | 42        | 42        | 43        | 42        | 43        | 41        | 39        | 38        | 36        | 33   | 36   | 36        | 36        | 37   |
| Army                                            | 47        | 49        | 48        | 48        | 46        | 48        | 45        | 40        | 39        | 37        | 34   | 36   | 35        | 34        | 35   |
| ▲ Navy                                          | 43        | 40        | 40        | 42        | 42        | 45        | 42        | 41        | 40        | 40        | 35   | 39   | 38        | 38        | 40   |
| ■ Marine Corps                                  | 39        | 43        | 45        | 44        | 44        | 47        | 43        | 44        | 41        | 40        | 38   | 40   | 35        | 42        | 39   |
| Air Force                                       | 37        | 34        | 33        | 36        | 36        | 32        | 33        | 33        | 32        | 30        | 28   | 30   | 35        | 34        | 33   |