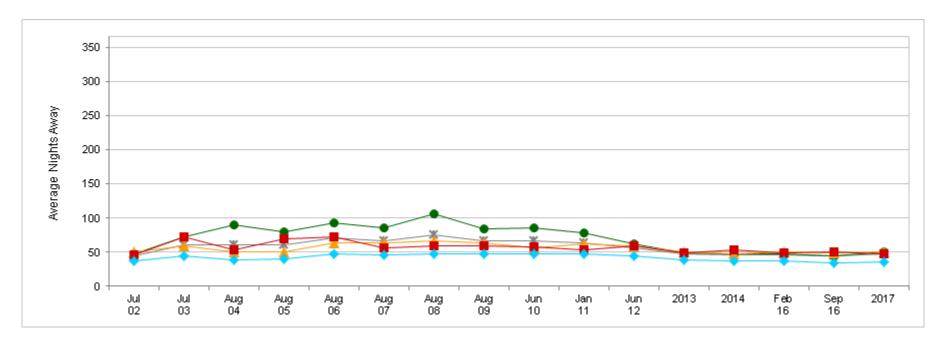

#### **Nights Away From Permanent Duty Station (PDS)**

**Average of All Active Duty Members, by Service** 

| Most recent HIGHER than Most recent LOVVER than | Jul<br>02 | Jul<br>03 | Aug<br>04 | Aug<br>05 | Aug<br>06 | Aug<br>07 | Aug<br>08 | Aug<br>09 | Jun<br>10 | Jan<br>11 | Jun<br>12 | 2013 | 2014 | Feb<br>16 | Sep<br>16 | 2017 |
|-------------------------------------------------|-----------|-----------|-----------|-----------|-----------|-----------|-----------|-----------|-----------|-----------|-----------|------|------|-----------|-----------|------|
| * Total                                         | 45        | 61        | 61        | 61        | 71        | 67        | 76        | 67        | 66        | 64        | 57        | 47   | 46   | 46        | 44        | 47   |
| Army                                            | 48        | 72        | 90        | 80        | 93        | 86        | 106       | 84        | 86        | 79        | 62        | 49   | 48   | 48        | 45        | 51   |
| ▲ Nawy                                          | 51        | 60        | 50        | 51        | 63        | 64        | 66        | 63        | 56        | 62        | 59        | 51   | 47   | 50        | 49        | 51   |
| Marine Corps                                    | 46        | 73        | 53        | 69        | 73        | 57        | 60        | 59        | 58        | 53        | 59        | 49   | 53   | 49        | 51        | 47   |
| Air Force                                       | 37        | 44        | 39        | 41        | 48        | 46        | 47        | 47        | 47        | 47        | 45        | 39   | 37   | 37        | 34        | 36   |