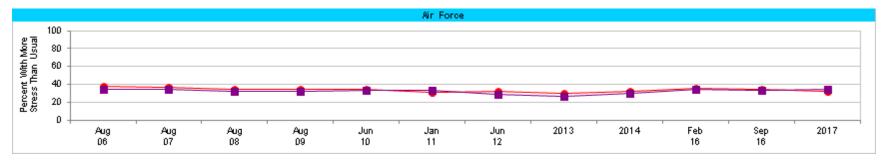

#### **More Stress in Work Life**

#### **Percent of All Active Duty Members, by Service**

| Most recent HIGHER than Most recent LOVVER than | Jul<br>03 | Aug<br>04 | Aug<br>05 | Aug<br>06 | Aug<br>07 | Aug<br>08 | Aug<br>09 | Jun<br>10 | Jan<br>11 | Jun<br>12 | 2013 | 2014 | Feb<br>16 | Sep<br>16 | 2017 |
|-------------------------------------------------|-----------|-----------|-----------|-----------|-----------|-----------|-----------|-----------|-----------|-----------|------|------|-----------|-----------|------|
| * Total                                         | 52        | 52        | 53        | 51        | 50        | 51        | 48        | 47        | 47        | 45        | 43   | 47   | 46        | 46        | 45   |
| Army                                            | 56        | 54        | 55        | 55        | 55        | 55        | 50        | 48        | 47        | 46        | 44   | 48   | 46        | 47        | 45   |
| ▲ Navy                                          | 52        | 53        | 53        | 53        | 50        | 52        | 51        | 50        | 50        | 48        | 44   | 49   | 48        | 47        | 48   |
| Marine Corps                                    | 48        | 52        | 52        | 52        | 48        | 47        | 46        | 49        | 45        | 46        | 43   | 43   | 43        | 45        | 45   |
| Air Force                                       | 50        | 50        | 51        | 43        | 46        | 44        | 43        | 42        | 45        | 41        | 40   | 44   | 48        | 44        | 43   |