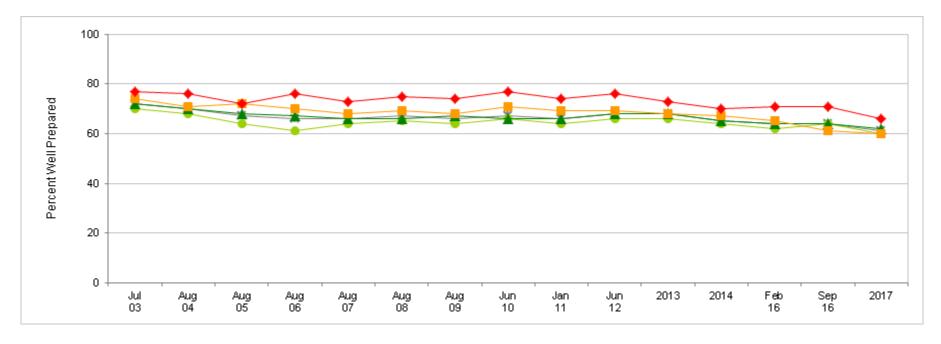

#### **Unit Readiness To Perform Wartime Mission**

Percent of All Active Duty Members, by Service

| Most recent HIGHER than Most recent LOWER than | Jul<br>03 | Aug<br>04 | Aug<br>05 | Aug<br>06 | Aug<br>07 | Aug<br>08 | Aug<br>09 | Jun<br>10 | Jan<br>11 | Jun<br>12 | 2013 | 2014 | Feb<br>16 | Sep<br>16 | 2017 |
|------------------------------------------------|-----------|-----------|-----------|-----------|-----------|-----------|-----------|-----------|-----------|-----------|------|------|-----------|-----------|------|
| * Total                                        | 72        | 70        | 67        | 66        | 66        | 67        | 66        | 67        | 66        | 68        | 68   | 65   | 64        | 64        | 61   |
| Army                                           | 59        | 57        | 55        | 53        | 54        | 55        | 55        | 56        | 55        | 57        | 58   | 56   | 55        | 55        | 52   |
| ▲ Navy                                         | 77        | 76        | 71        | 71        | 71        | 74        | 72        | 73        | 72        | 74        | 72   | 67   | 69        | 67        | 62   |
| ■ Marine Corps                                 | 76        | 72        | 71        | 69        | 71        | 68        | 70        | 68        | 68        | 71        | 68   | 63   | 64        | 64        | 61   |
| ◆ Air Force                                    | 79        | 78        | 76        | 77        | 77        | 78        | 77        | 79        | 78        | 78        | 78   | 77   | 72        | 74        | 74   |

#### **Unit Readiness To Perform Wartime Mission**

**Percent of All Active Duty Members, by Paygrade** 

| Most recent HIGHER than Most recent LOVVER than | Jul<br>03 | Aug<br>04 | Aug<br>05 | Aug<br>06 | Aug<br>07 | Aug<br>08 | Aug<br>09 | Jun<br>10 | Jan<br>11 | Jun<br>12 | 2013 | 2014 | Feb<br>16 | Sep<br>16 | 2017 |
|-------------------------------------------------|-----------|-----------|-----------|-----------|-----------|-----------|-----------|-----------|-----------|-----------|------|------|-----------|-----------|------|
| * Total                                         | 72        | 70        | 67        | 66        | 66        | 67        | 66        | 67        | 66        | 68        | 68   | 65   | 64        | 64        | 61   |
| • E1-E4                                         | 70        | 68        | 64        | 61        | 64        | 65        | 64        | 66        | 64        | 66        | 66   | 64   | 62        | 64        | 60   |
| ▲ E5-E9                                         | 72        | 70        | 68        | 67        | 66        | 66        | 67        | 66        | 66        | 68        | 68   | 65   | 64        | 64        | 62   |
| <b>01-03</b>                                    | 74        | 71        | 72        | 70        | 68        | 69        | 68        | 71        | 69        | 69        | 68   | 67   | 65        | 61        | 60   |
| ◆ 04-06                                         | 77        | 76        | 72        | 76        | 73        | 75        | 74        | 77        | 74        | 76        | 73   | 70   | 71        | 71        | 66   |