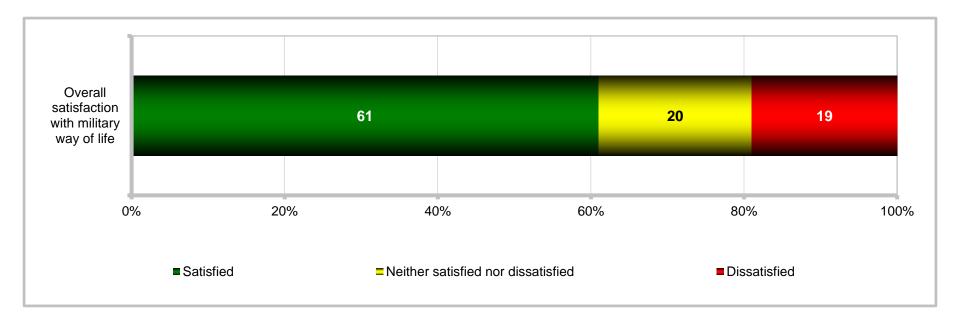

# Overall Military Way of Life Percent of All Active Duty Members

# **Overall Military Way of Life**