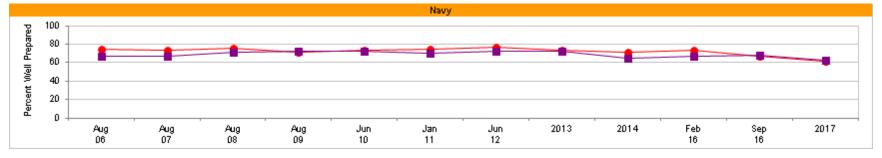

#### Percent of All Active Duty Members, by Service

| Most recent HIGHER than Most recent LOWER than | Jul<br>02 | Jul<br>03 | Aug<br>04 | Aug<br>05 | Aug<br>06 | Aug<br>07 | Aug<br>08 | Aug<br>09 | Jun<br>10 | Jan<br>11 | Jun<br>12 | 2013 | 2014 | Feb<br>16 | Sep<br>16 | 2017 |
|------------------------------------------------|-----------|-----------|-----------|-----------|-----------|-----------|-----------|-----------|-----------|-----------|-----------|------|------|-----------|-----------|------|
| * Total                                        | 58        | 58        | 57        | 55        | 57        | 56        | 58        | 64        | 65        | 67        | 66        | 67   | 63   | 62        | 61        | 60   |
| Army                                           | 58        | 55        | 52        | 49        | 53        | 51        | 54        | 61        | 59        | 66        | 65        | 68   | 64   | 66        | 63        | 61   |
| ▲ Navy                                         | 60        | 60        | 61        | 58        | 59        | 59        | 62        | 65        | 70        | 69        | 70        | 67   | 63   | 61        | 63        | 63   |
| ■ Marine Corps                                 | 46        | 49        | 46        | 47        | 45        | 49        | 52        | 56        | 58        | 58        | 58        | 57   | 54   | 56        | 52        | 51   |
| Air Force                                      | 63        | 65        | 66        | 64        | 67        | 65        | 65        | 71        | 73        | 71        | 70        | 70   | 68   | 60        | 62        | 62   |