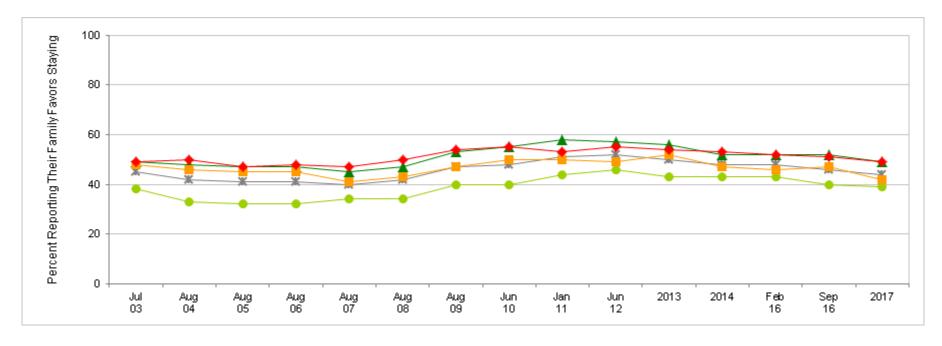

#### Percent of Applicable Active Duty Members, by Paygrade

| Most recent HIGHER than Most recent LOWER than | Jul<br>03 | Aug<br>04 | Aug<br>05 | Aug<br>06 | Aug<br>07 | Aug<br>08 | Aug<br>09 | Jun<br>10 | Jan<br>11 | Jun<br>12 | 2013 | 2014 | Feb<br>16 | Sep<br>16 | 2017 |
|------------------------------------------------|-----------|-----------|-----------|-----------|-----------|-----------|-----------|-----------|-----------|-----------|------|------|-----------|-----------|------|
| * Total                                        | 45        | 42        | 41        | 41        | 40        | 42        | 47        | 48        | 51        | 52        | 50   | 48   | 48        | 46        | 44   |
| • E1-E4                                        | 38        | 33        | 32        | 32        | 34        | 34        | 40        | 40        | 44        | 46        | 43   | 43   | 43        | 40        | 39   |
| ▲ E5-E9                                        | 49        | 48        | 47        | 47        | 45        | 47        | 53        | 55        | 58        | 57        | 56   | 52   | 52        | 52        | 49   |
| <b>01-03</b>                                   | 48        | 46        | 45        | 45        | 41        | 43        | 47        | 50        | 50        | 49        | 52   | 47   | 46        | 47        | 42   |
| ◆ 04-06                                        | 49        | 50        | 47        | 48        | 47        | 50        | 54        | 55        | 53        | 55        | 54   | 53   | 52        | 51        | 49   |