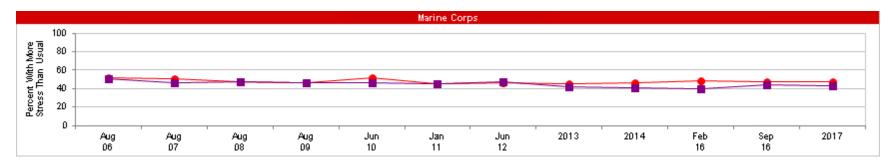

#### **More Stress in Work Life**

#### **Percent of All Active Duty Members, by Service**

| Most recent HIGHER than Most recent LOVVER than | Jul<br>03 | Aug<br>04 | Aug<br>05 | Aug<br>06 | Aug<br>07 | Aug<br>08 | Aug<br>09 | Jun<br>10 | Jan<br>11 | Jun<br>12 | 2013 | 2014 | Feb<br>16 | Sep<br>16 | 2017 |
|-------------------------------------------------|-----------|-----------|-----------|-----------|-----------|-----------|-----------|-----------|-----------|-----------|------|------|-----------|-----------|------|
| * Total                                         | 52        | 52        | 53        | 51        | 50        | 51        | 48        | 47        | 47        | 45        | 43   | 47   | 46        | 46        | 45   |
| Army                                            | 56        | 54        | 55        | 55        | 55        | 55        | 50        | 48        | 47        | 46        | 44   | 48   | 46        | 47        | 45   |
| ▲ Navy                                          | 52        | 53        | 53        | 53        | 50        | 52        | 51        | 50        | 50        | 48        | 44   | 49   | 48        | 47        | 48   |
| Marine Corps                                    | 48        | 52        | 52        | 52        | 48        | 47        | 46        | 49        | 45        | 46        | 43   | 43   | 43        | 45        | 45   |
| Air Force                                       | 50        | 50        | 51        | 43        | 46        | 44        | 43        | 42        | 45        | 41        | 40   | 44   | 48        | 44        | 43   |