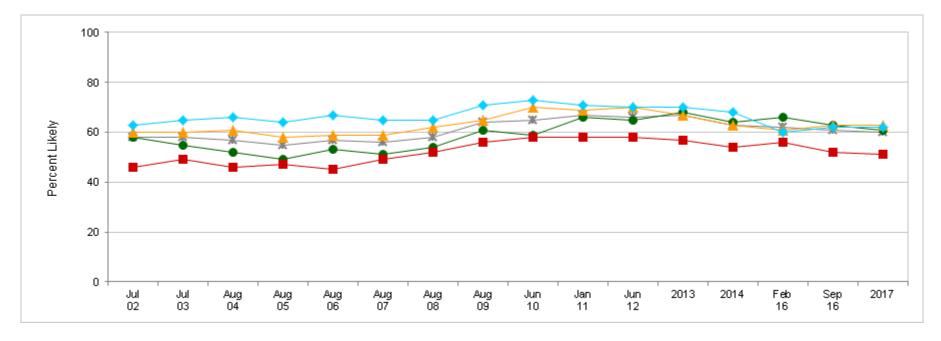

#### Percent of All Active Duty Members, by Service

| Most recent HIGHER than Most recent LOWER than | Jul<br>02 | Jul<br>03 | Aug<br>04 | Aug<br>05 | Aug<br>06 | Aug<br>07 | Aug<br>08 | Aug<br>09 | Jun<br>10 | Jan<br>11 | Jun<br>12 | 2013 | 2014 | Feb<br>16 | Sep<br>16 | 2017 |
|------------------------------------------------|-----------|-----------|-----------|-----------|-----------|-----------|-----------|-----------|-----------|-----------|-----------|------|------|-----------|-----------|------|
| * Total                                        | 58        | 58        | 57        | 55        | 57        | 56        | 58        | 64        | 65        | 67        | 66        | 67   | 63   | 62        | 61        | 60   |
| Army                                           | 58        | 55        | 52        | 49        | 53        | 51        | 54        | 61        | 59        | 66        | 65        | 68   | 64   | 66        | 63        | 61   |
| ▲ Navy                                         | 60        | 60        | 61        | 58        | 59        | 59        | 62        | 65        | 70        | 69        | 70        | 67   | 63   | 61        | 63        | 63   |
| ■ Marine Corps                                 | 46        | 49        | 46        | 47        | 45        | 49        | 52        | 56        | 58        | 58        | 58        | 57   | 54   | 56        | 52        | 51   |
| Air Force                                      | 63        | 65        | 66        | 64        | 67        | 65        | 65        | 71        | 73        | 71        | 70        | 70   | 68   | 60        | 62        | 62   |

## **Likelihood To Stay On Active Duty**

Percent of All Active Duty Members, by Paygrade

| Most recent HIGHER than Most recent LOWER than | Jul<br>02 | Jul<br>03 | Aug<br>04 | Aug<br>05 | Aug<br>06 | Aug<br>07 | Aug<br>08 | Aug<br>09 | Jun<br>10 | Jan<br>11 | Jun<br>12 | 2013 | 2014 | Feb<br>16 | Sep<br>16 | 2017 |
|------------------------------------------------|-----------|-----------|-----------|-----------|-----------|-----------|-----------|-----------|-----------|-----------|-----------|------|------|-----------|-----------|------|
| ≭ Total                                        | 58        | 58        | 57        | 55        | 57        | 56        | 58        | 64        | 65        | 67        | 66        | 67   | 63   | 62        | 61        | 60   |
| • E1-E4                                        | 41        | 39        | 42        | 39        | 42        | 44        | 42        | 51        | 51        | 55        | 54        | 53   | 51   | 50        | 48        | 49   |
| ▲ E5-E9                                        | 69        | 71        | 67        | 65        | 67        | 64        | 68        | 73        | 73        | 75        | 75        | 75   | 72   | 70        | 71        | 69   |
| <b>01-03</b>                                   | 67        | 67        | 62        | 60        | 61        | 57        | 60        | 65        | 68        | 68        | 68        | 70   | 64   | 62        | 63        | 59   |
| ◆ 04-06                                        | 78        | 75        | 75        | 73        | 74        | 73        | 74        | 78        | 79        | 78        | 79        | 78   | 75   | 75        | 75        | 72   |