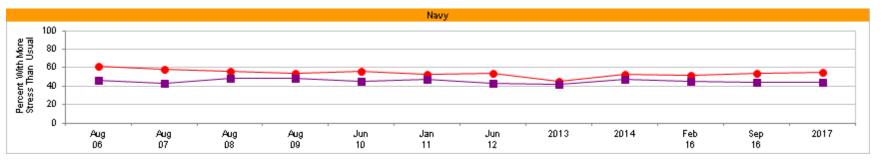

#### **More Stress in Personal Life**

#### Percent of All Active Duty Members, by Service

| Most recent HIGHER than Most recent LOVVER than | Jul<br>03 | Aug<br>04 | Aug<br>05 | Aug<br>06 | Aug<br>07 | Aug<br>08 | Aug<br>09 | Jun<br>10 | Jan<br>11 | Jun<br>12 | 2013 | 2014 | Feb<br>16 | Sep<br>16 | 2017 |
|-------------------------------------------------|-----------|-----------|-----------|-----------|-----------|-----------|-----------|-----------|-----------|-----------|------|------|-----------|-----------|------|
| * Total                                         | 42        | 42        | 42        | 43        | 42        | 43        | 41        | 39        | 38        | 36        | 33   | 36   | 36        | 36        | 37   |
| Army                                            | 47        | 49        | 48        | 48        | 46        | 48        | 45        | 40        | 39        | 37        | 34   | 36   | 35        | 34        | 35   |
| ▲ Navy                                          | 43        | 40        | 40        | 42        | 42        | 45        | 42        | 41        | 40        | 40        | 35   | 39   | 38        | 38        | 40   |
| ■ Marine Corps                                  | 39        | 43        | 45        | 44        | 44        | 47        | 43        | 44        | 41        | 40        | 38   | 40   | 35        | 42        | 39   |
| Air Force                                       | 37        | 34        | 33        | 36        | 36        | 32        | 33        | 33        | 32        | 30        | 28   | 30   | 35        | 34        | 33   |