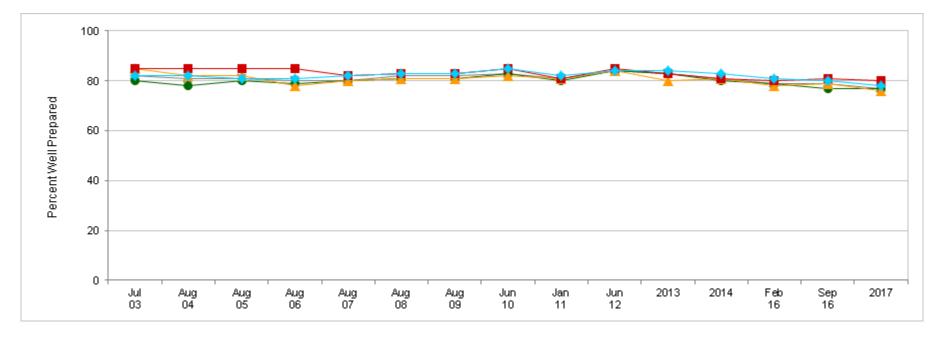

#### Percent of All Active Duty Members, by Service

| Most recent HIGHER than Most recent LOWER than | Jul<br>02 | Jul<br>03 | Aug<br>04 | Aug<br>05 | Aug<br>06 | Aug<br>07 | Aug<br>08 | Aug<br>09 | Jun<br>10 | Jan<br>11 | Jun<br>12 | 2013 | 2014 | Feb<br>16 | Sep<br>16 | 2017 |
|------------------------------------------------|-----------|-----------|-----------|-----------|-----------|-----------|-----------|-----------|-----------|-----------|-----------|------|------|-----------|-----------|------|
| * Total                                        | 58        | 58        | 57        | 55        | 57        | 56        | 58        | 64        | 65        | 67        | 66        | 67   | 63   | 62        | 61        | 60   |
| Army                                           | 58        | 55        | 52        | 49        | 53        | 51        | 54        | 61        | 59        | 66        | 65        | 68   | 64   | 66        | 63        | 61   |
| ▲ Navy                                         | 60        | 60        | 61        | 58        | 59        | 59        | 62        | 65        | 70        | 69        | 70        | 67   | 63   | 61        | 63        | 63   |
| ■ Marine Corps                                 | 46        | 49        | 46        | 47        | 45        | 49        | 52        | 56        | 58        | 58        | 58        | 57   | 54   | 56        | 52        | 51   |
| Air Force                                      | 63        | 65        | 66        | 64        | 67        | 65        | 65        | 71        | 73        | 71        | 70        | 70   | 68   | 60        | 62        | 62   |

## **Likelihood To Stay On Active Duty**

Percent of All Active Duty Members, by Paygrade

| Most recent HIGHER than Most recent LOWER than | Jul<br>02 | Jul<br>03 | Aug<br>04 | Aug<br>05 | Aug<br>06 | Aug<br>07 | Aug<br>08 | Aug<br>09 | Jun<br>10 | Jan<br>11 | Jun<br>12 | 2013 | 2014 | Feb<br>16 | Sep<br>16 | 2017 |
|------------------------------------------------|-----------|-----------|-----------|-----------|-----------|-----------|-----------|-----------|-----------|-----------|-----------|------|------|-----------|-----------|------|
| ≭ Total                                        | 58        | 58        | 57        | 55        | 57        | 56        | 58        | 64        | 65        | 67        | 66        | 67   | 63   | 62        | 61        | 60   |
| • E1-E4                                        | 41        | 39        | 42        | 39        | 42        | 44        | 42        | 51        | 51        | 55        | 54        | 53   | 51   | 50        | 48        | 49   |
| ▲ E5-E9                                        | 69        | 71        | 67        | 65        | 67        | 64        | 68        | 73        | 73        | 75        | 75        | 75   | 72   | 70        | 71        | 69   |
| <b>01-03</b>                                   | 67        | 67        | 62        | 60        | 61        | 57        | 60        | 65        | 68        | 68        | 68        | 70   | 64   | 62        | 63        | 59   |
| ◆ 04-06                                        | 78        | 75        | 75        | 73        | 74        | 73        | 74        | 78        | 79        | 78        | 79        | 78   | 75   | 75        | 75        | 72   |