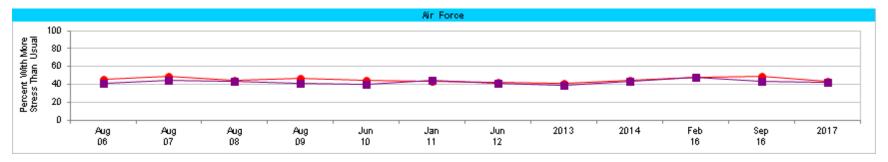

#### **More Stress in Work Life**

#### **Percent of All Active Duty Members, by Service**

| Most recent HIGHER than Most recent LOVVER than | Jul<br>03 | Aug<br>04 | Aug<br>05 | Aug<br>06 | Aug<br>07 | Aug<br>08 | Aug<br>09 | Jun<br>10 | Jan<br>11 | Jun<br>12 | 2013 | 2014 | Feb<br>16 | Sep<br>16 | 2017 |
|-------------------------------------------------|-----------|-----------|-----------|-----------|-----------|-----------|-----------|-----------|-----------|-----------|------|------|-----------|-----------|------|
| * Total                                         | 52        | 52        | 53        | 51        | 50        | 51        | 48        | 47        | 47        | 45        | 43   | 47   | 46        | 46        | 45   |
| Army                                            | 56        | 54        | 55        | 55        | 55        | 55        | 50        | 48        | 47        | 46        | 44   | 48   | 46        | 47        | 45   |
| ▲ Navy                                          | 52        | 53        | 53        | 53        | 50        | 52        | 51        | 50        | 50        | 48        | 44   | 49   | 48        | 47        | 48   |
| Marine Corps                                    | 48        | 52        | 52        | 52        | 48        | 47        | 46        | 49        | 45        | 46        | 43   | 43   | 43        | 45        | 45   |
| Air Force                                       | 50        | 50        | 51        | 43        | 46        | 44        | 43        | 42        | 45        | 41        | 40   | 44   | 48        | 44        | 43   |