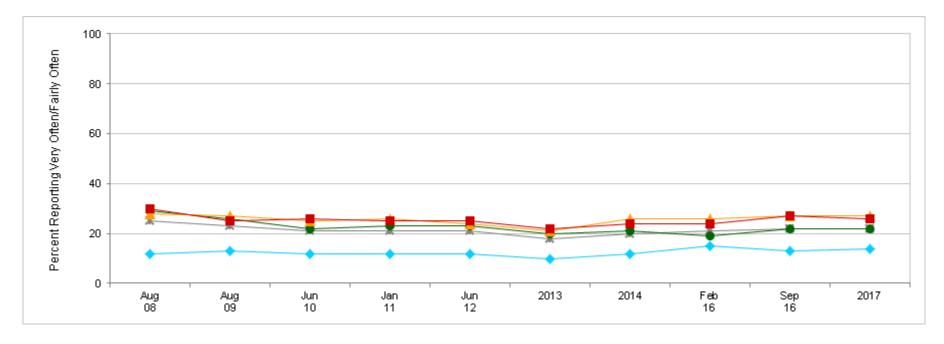

## **Likelihood To Stay on Active Duty**

**Percent of All Active Duty Members** 

#### Percent of All Active Duty Members, by Service

| Most recent HIGHER than Most recent LOWER than | Jul<br>02 | Jul<br>03 | Aug<br>04 | Aug<br>05 | Aug<br>06 | Aug<br>07 | Aug<br>08 | Aug<br>09 | Jun<br>10 | Jan<br>11 | Jun<br>12 | 2013 | 2014 | Feb<br>16 | Sep<br>16 | 2017 |
|------------------------------------------------|-----------|-----------|-----------|-----------|-----------|-----------|-----------|-----------|-----------|-----------|-----------|------|------|-----------|-----------|------|
| * Total                                        | 58        | 58        | 57        | 55        | 57        | 56        | 58        | 64        | 65        | 67        | 66        | 67   | 63   | 62        | 61        | 60   |
| Army                                           | 58        | 55        | 52        | 49        | 53        | 51        | 54        | 61        | 59        | 66        | 65        | 68   | 64   | 66        | 63        | 61   |
| ▲ Navy                                         | 60        | 60        | 61        | 58        | 59        | 59        | 62        | 65        | 70        | 69        | 70        | 67   | 63   | 61        | 63        | 63   |
| ■ Marine Corps                                 | 46        | 49        | 46        | 47        | 45        | 49        | 52        | 56        | 58        | 58        | 58        | 57   | 54   | 56        | 52        | 51   |
| Air Force                                      | 63        | 65        | 66        | 64        | 67        | 65        | 65        | 71        | 73        | 71        | 70        | 70   | 68   | 60        | 62        | 62   |