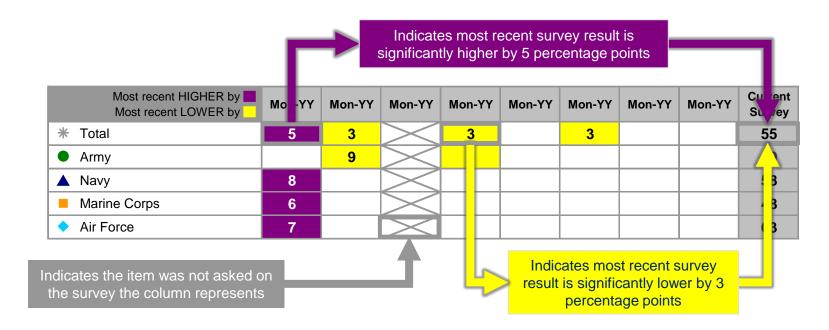

#### **Trends**

- Trends are shown as estimated percentages or means
  - In summary of findings (example next page), trends also shown as differences from the current survey (e.g., percentage point change)
- Statistical tests used to compare current results with all previous survey administrations
  - Purple cells indicate current survey result is HIGHER
  - Yellow cells indicate current survey result is LOWER

|                                                | Г    |        |                |        | idicates n<br>ificantly h |        |        |        | ılt              |
|------------------------------------------------|------|--------|----------------|--------|---------------------------|--------|--------|--------|------------------|
| Most recent HIGHER than Most recent LOWER than | MCYY | Mon-YY | Mon-YY         | Mon-YY | Mon-YY                    | Mon-YY | Mon-YY | Mon-YY | Curren<br>Survey |
| * Total                                        | 50   | 58     | 61             | 58     | 56                        | 58     | 57     | 56     | 55               |
| <ul><li>Army</li></ul>                         | 48   | 58     | 59             | 55     | 51                        | 53     | 53     | 52     | 49               |
| ▲ Navy                                         | 50   | 60     |                | 60     | 60                        | 61     | 59     | 60     | 58               |
| Marine Corps                                   | 42   | 46     | <del>5</del> } | 49     | 46                        | 51     | 45     | 48     | 48               |
| Air Force                                      | 56   | 63     | € 5            | 65     | 64                        | 64     | 67     | 61     | 63               |
|                                                |      |        |                |        | idicates n                |        |        |        | lt               |