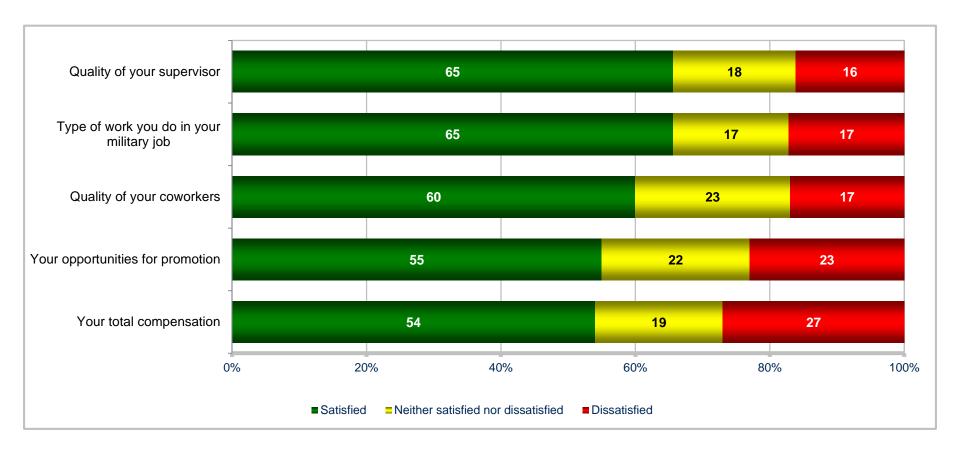

# Aspects of Military Service Percent of All Active Duty Members

# **Aspects of Military Service**

#### **Percent of All Active Duty Members**

| Most recent HIGHER than Most recent LOWER than | Jul<br>02 | Jul<br>03 | Aug<br>04 | Aug<br>05 | Aug<br>06 | Aug<br>07 | Aug<br>08 | Aug<br>09 | Jun<br>10 | Jan<br>11 | Jun<br>12 | 2013 | 2014 | Feb<br>16 | Sep<br>16 | 2017 |
|------------------------------------------------|-----------|-----------|-----------|-----------|-----------|-----------|-----------|-----------|-----------|-----------|-----------|------|------|-----------|-----------|------|
| Type of work you do in your military job       | 65        | 67        | 68        | 67        | 67        | 67        | 67        | 67        | 66        | 67        | 69        | 68   | 67   | 66        | 66        | 65   |
| Quality of your supervisor                     | 55        | 61        | 62        | 61        | 63        | 64        | 62        | 62        | 61        | 62        | 63        | 65   | 64   | 65        | 64        | 65   |
| Quality of your coworkers                      | 54        | 55        | 58        | 56        | 58        | 59        | 57        | 57        | 56        | 57        | 60        | 61   | 59   | 61        | 61        | 60   |
| ◆ Your opportunities for promotion             | 47        | 52        | 54        | 52        | 53        | 54        | 54        | 54        | 51        | 50        | 53        | 53   | 51   | 50        | 51        | 55   |
| * Your total compensation                      | 39        | 47        | 49        | 47        | 50        | 49        | 50        | 57        | 58        | 57        | 60        | 58   | 57   | 56        | 53        | 54   |