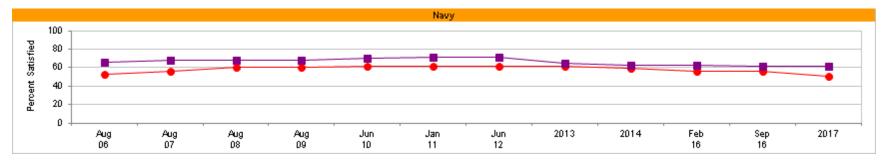

#### Percent of All Active Duty Members, by Service

| Most recent HIGHER than Most recent LOWER than | Jul<br>02 | Jul<br>03 | Aug<br>04 | Aug<br>05 | Aug<br>06 | Aug<br>07 | Aug<br>08 | Aug<br>09 | Jun<br>10 | Jan<br>11 | Jun<br>12 | 2013 | 2014 | Feb<br>16 | Sep<br>16 | 2017 |
|------------------------------------------------|-----------|-----------|-----------|-----------|-----------|-----------|-----------|-----------|-----------|-----------|-----------|------|------|-----------|-----------|------|
| * Total                                        | 58        | 58        | 57        | 55        | 57        | 56        | 58        | 64        | 65        | 67        | 66        | 67   | 63   | 62        | 61        | 60   |
| Army                                           | 58        | 55        | 52        | 49        | 53        | 51        | 54        | 61        | 59        | 66        | 65        | 68   | 64   | 66        | 63        | 61   |
| ▲ Navy                                         | 60        | 60        | 61        | 58        | 59        | 59        | 62        | 65        | 70        | 69        | 70        | 67   | 63   | 61        | 63        | 63   |
| ■ Marine Corps                                 | 46        | 49        | 46        | 47        | 45        | 49        | 52        | 56        | 58        | 58        | 58        | 57   | 54   | 56        | 52        | 51   |
| Air Force                                      | 63        | 65        | 66        | 64        | 67        | 65        | 65        | 71        | 73        | 71        | 70        | 70   | 68   | 60        | 62        | 62   |