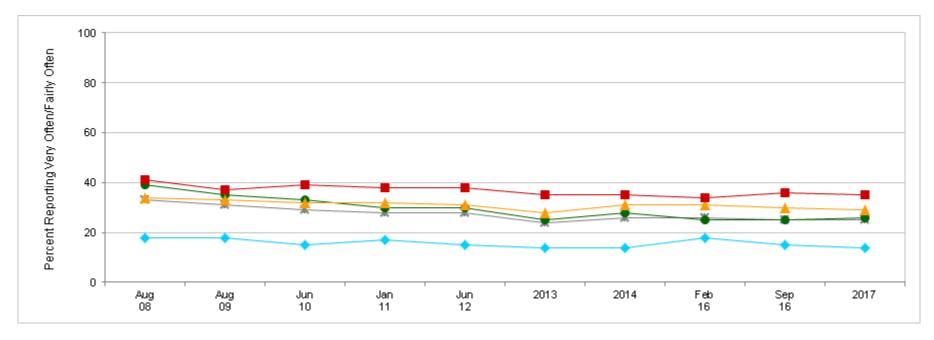

#### **More Stress in Personal Life**

#### Percent of All Active Duty Members, by Service

| Most recent HIGHER than Most recent LOVVER than | Jul<br>03 | Aug<br>04 | Aug<br>05 | Aug<br>06 | Aug<br>07 | Aug<br>08 | Aug<br>09 | Jun<br>10 | Jan<br>11 | Jun<br>12 | 2013 | 2014 | Feb<br>16 | Sep<br>16 | 2017 |
|-------------------------------------------------|-----------|-----------|-----------|-----------|-----------|-----------|-----------|-----------|-----------|-----------|------|------|-----------|-----------|------|
| * Total                                         | 42        | 42        | 42        | 43        | 42        | 43        | 41        | 39        | 38        | 36        | 33   | 36   | 36        | 36        | 37   |
| Army                                            | 47        | 49        | 48        | 48        | 46        | 48        | 45        | 40        | 39        | 37        | 34   | 36   | 35        | 34        | 35   |
| ▲ Navy                                          | 43        | 40        | 40        | 42        | 42        | 45        | 42        | 41        | 40        | 40        | 35   | 39   | 38        | 38        | 40   |
| ■ Marine Corps                                  | 39        | 43        | 45        | 44        | 44        | 47        | 43        | 44        | 41        | 40        | 38   | 40   | 35        | 42        | 39   |
| Air Force                                       | 37        | 34        | 33        | 36        | 36        | 32        | 33        | 33        | 32        | 30        | 28   | 30   | 35        | 34        | 33   |

#### Percent of All Active Duty Members, by Paygrade

| Most recent HIGHER than Most recent LOVVER than | Jul<br>03 | Aug<br>04 | Aug<br>05 | Aug<br>06 | Aug<br>07 | Aug<br>08 | Aug<br>09 | Jun<br>10 | Jan<br>11 | Jun<br>12 | 2013 | 2014 | Feb<br>16 | Sep<br>16 | 2017 |
|-------------------------------------------------|-----------|-----------|-----------|-----------|-----------|-----------|-----------|-----------|-----------|-----------|------|------|-----------|-----------|------|
| * Total                                         | 42        | 42        | 42        | 43        | 42        | 43        | 41        | 39        | 38        | 36        | 33   | 36   | 36        | 36        | 37   |
| • E1-E4                                         | 47        | 45        | 43        | 47        | 46        | 46        | 44        | 42        | 39        | 37        | 35   | 36   | 36        | 36        | 37   |
| ▲ E5-E9                                         | 39        | 41        | 42        | 40        | 40        | 43        | 40        | 38        | 39        | 36        | 33   | 37   | 37        | 37        | 37   |
| <b>01-03</b>                                    | 37        | 36        | 36        | 40        | 40        | 37        | 36        | 33        | 34        | 33        | 30   | 33   | 32        | 33        | 32   |
| ◆ 04-06                                         | 40        | 39        | 39        | 39        | 38        | 40        | 38        | 38        | 37        | 36        | 33   | 35   | 35        | 35        | 33   |