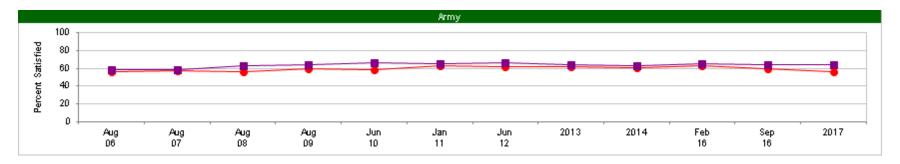

#### Percent of All Active Duty Members, by Service

| Most recent HIGHER than Most recent LOWER than | Jul<br>02 | Jul<br>03 | Aug<br>04 | Aug<br>05 | Aug<br>06 | Aug<br>07 | Aug<br>08 | Aug<br>09 | Jun<br>10 | Jan<br>11 | Jun<br>12 | 2013 | 2014 | Feb<br>16 | Sep<br>16 | 2017 |
|------------------------------------------------|-----------|-----------|-----------|-----------|-----------|-----------|-----------|-----------|-----------|-----------|-----------|------|------|-----------|-----------|------|
| * Total                                        | 58        | 58        | 57        | 55        | 57        | 56        | 58        | 64        | 65        | 67        | 66        | 67   | 63   | 62        | 61        | 60   |
| Army                                           | 58        | 55        | 52        | 49        | 53        | 51        | 54        | 61        | 59        | 66        | 65        | 68   | 64   | 66        | 63        | 61   |
| ▲ Navy                                         | 60        | 60        | 61        | 58        | 59        | 59        | 62        | 65        | 70        | 69        | 70        | 67   | 63   | 61        | 63        | 63   |
| ■ Marine Corps                                 | 46        | 49        | 46        | 47        | 45        | 49        | 52        | 56        | 58        | 58        | 58        | 57   | 54   | 56        | 52        | 51   |
| Air Force                                      | 63        | 65        | 66        | 64        | 67        | 65        | 65        | 71        | 73        | 71        | 70        | 70   | 68   | 60        | 62        | 62   |