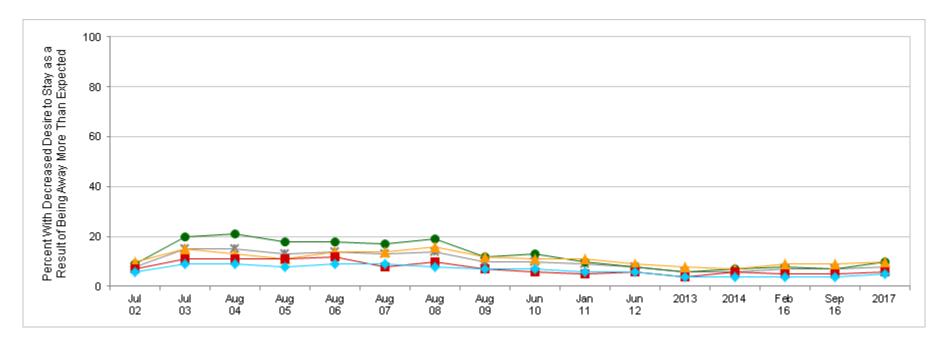

#### **Time Away Decreased Desire To Stay**

**Percent of All Active Duty Members** 

#### **Time Away Decreased Desire To Stay**

#### **Percent of All Active Duty Members, by Service**

| Most recent HIGHER than Most recent LOVVER than | Jul<br>02 | Jul<br>03 | Aug<br>04 | Aug<br>05 | Aug<br>06 | Aug<br>07 | Aug<br>08 | Aug<br>09 | Jun<br>10 | Jan<br>11 | Jun<br>12 | 2013 | 2014 | Feb<br>16 | Sep<br>16 | 2017 |
|-------------------------------------------------|-----------|-----------|-----------|-----------|-----------|-----------|-----------|-----------|-----------|-----------|-----------|------|------|-----------|-----------|------|
| * Total                                         | 8         | 15        | 15        | 13        | 14        | 13        | 14        | 10        | 10        | 9         | 8         | 6    | 6    | 7         | 7         | 8    |
| Army                                            | 9         | 20        | 21        | 18        | 18        | 17        | 19        | 12        | 13        | 10        | 8         | 6    | 7    | 8         | 7         | 10   |
| ▲ Nawy                                          | 10        | 15        | 13        | 11        | 14        | 14        | 16        | 12        | 11        | 11        | 9         | 8    | 7    | 9         | 9         | 10   |
| Marine Corps                                    | 7         | 11        | 11        | 11        | 12        | 8         | 10        | 7         | 6         | 5         | 6         | 4    | 6    | 5         | 5         | 6    |
| ◆ Air Force                                     | 6         | 9         | 9         | 8         | 9         | 9         | 8         | 7         | 7         | 6         | 6         | 4    | 4    | 4         | 4         | 5    |