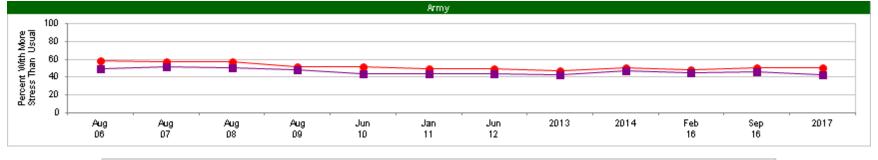

#### **More Stress in Personal Life**

#### Percent of All Active Duty Members, by Service

| Most recent HIGHER than Most recent LOVVER than | Jul<br>03 | Aug<br>04 | Aug<br>05 | Aug<br>06 | Aug<br>07 | Aug<br>08 | Aug<br>09 | Jun<br>10 | Jan<br>11 | Jun<br>12 | 2013 | 2014 | Feb<br>16 | Sep<br>16 | 2017 |
|-------------------------------------------------|-----------|-----------|-----------|-----------|-----------|-----------|-----------|-----------|-----------|-----------|------|------|-----------|-----------|------|
| * Total                                         | 42        | 42        | 42        | 43        | 42        | 43        | 41        | 39        | 38        | 36        | 33   | 36   | 36        | 36        | 37   |
| Army                                            | 47        | 49        | 48        | 48        | 46        | 48        | 45        | 40        | 39        | 37        | 34   | 36   | 35        | 34        | 35   |
| ▲ Navy                                          | 43        | 40        | 40        | 42        | 42        | 45        | 42        | 41        | 40        | 40        | 35   | 39   | 38        | 38        | 40   |
| ■ Marine Corps                                  | 39        | 43        | 45        | 44        | 44        | 47        | 43        | 44        | 41        | 40        | 38   | 40   | 35        | 42        | 39   |
| Air Force                                       | 37        | 34        | 33        | 36        | 36        | 32        | 33        | 33        | 32        | 30        | 28   | 30   | 35        | 34        | 33   |