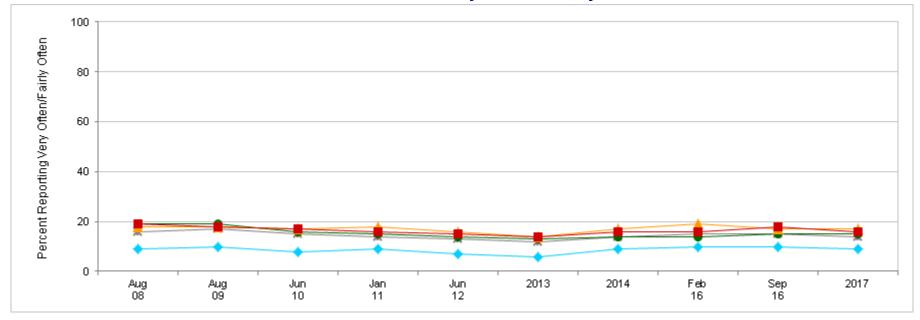

#### **More Stress in Work Life**

#### **Percent of All Active Duty Members, by Service**

| Most recent HIGHER than Most recent LOVVER than | Jul<br>03 | Aug<br>04 | Aug<br>05 | Aug<br>06 | Aug<br>07 | Aug<br>08 | Aug<br>09 | Jun<br>10 | Jan<br>11 | Jun<br>12 | 2013 | 2014 | Feb<br>16 | Sep<br>16 | 2017 |
|-------------------------------------------------|-----------|-----------|-----------|-----------|-----------|-----------|-----------|-----------|-----------|-----------|------|------|-----------|-----------|------|
| * Total                                         | 52        | 52        | 53        | 51        | 50        | 51        | 48        | 47        | 47        | 45        | 43   | 47   | 46        | 46        | 45   |
| Army                                            | 56        | 54        | 55        | 55        | 55        | 55        | 50        | 48        | 47        | 46        | 44   | 48   | 46        | 47        | 45   |
| ▲ Navy                                          | 52        | 53        | 53        | 53        | 50        | 52        | 51        | 50        | 50        | 48        | 44   | 49   | 48        | 47        | 48   |
| Marine Corps                                    | 48        | 52        | 52        | 52        | 48        | 47        | 46        | 49        | 45        | 46        | 43   | 43   | 43        | 45        | 45   |
| Air Force                                       | 50        | 50        | 51        | 43        | 46        | 44        | 43        | 42        | 45        | 41        | 40   | 44   | 48        | 44        | 43   |