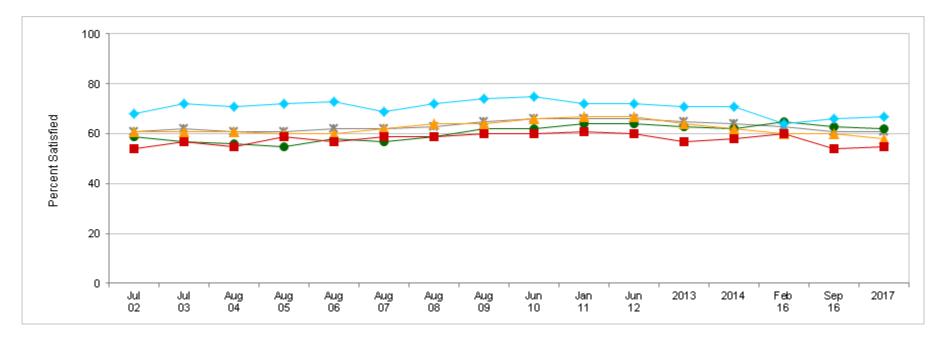

## **Likelihood To Stay on Active Duty**

**Percent of All Active Duty Members** 

## **Likelihood To Stay On Active Duty**

#### Percent of All Active Duty Members, by Service

| Most recent HIGHER than Most recent LOWER than | Jul<br>02 | Jul<br>03 | Aug<br>04 | Aug<br>05 | Aug<br>06 | Aug<br>07 | Aug<br>08 | Aug<br>09 | Jun<br>10 | Jan<br>11 | Jun<br>12 | 2013 | 2014 | Feb<br>16 | Sep<br>16 | 2017 |
|------------------------------------------------|-----------|-----------|-----------|-----------|-----------|-----------|-----------|-----------|-----------|-----------|-----------|------|------|-----------|-----------|------|
| * Total                                        | 58        | 58        | 57        | 55        | 57        | 56        | 58        | 64        | 65        | 67        | 66        | 67   | 63   | 62        | 61        | 60   |
| Army                                           | 58        | 55        | 52        | 49        | 53        | 51        | 54        | 61        | 59        | 66        | 65        | 68   | 64   | 66        | 63        | 61   |
| ▲ Navy                                         | 60        | 60        | 61        | 58        | 59        | 59        | 62        | 65        | 70        | 69        | 70        | 67   | 63   | 61        | 63        | 63   |
| ■ Marine Corps                                 | 46        | 49        | 46        | 47        | 45        | 49        | 52        | 56        | 58        | 58        | 58        | 57   | 54   | 56        | 52        | 51   |
| Air Force                                      | 63        | 65        | 66        | 64        | 67        | 65        | 65        | 71        | 73        | 71        | 70        | 70   | 68   | 60        | 62        | 62   |