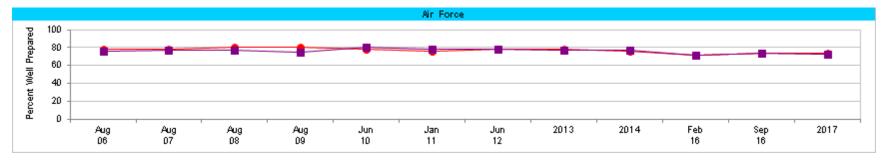

#### Percent of All Active Duty Members, by Service

| Most recent HIGHER than Most recent LOWER than | Jul<br>02 | Jul<br>03 | Aug<br>04 | Aug<br>05 | Aug<br>06 | Aug<br>07 | Aug<br>08 | Aug<br>09 | Jun<br>10 | Jan<br>11 | Jun<br>12 | 2013 | 2014 | Feb<br>16 | Sep<br>16 | 2017 |
|------------------------------------------------|-----------|-----------|-----------|-----------|-----------|-----------|-----------|-----------|-----------|-----------|-----------|------|------|-----------|-----------|------|
| * Total                                        | 58        | 58        | 57        | 55        | 57        | 56        | 58        | 64        | 65        | 67        | 66        | 67   | 63   | 62        | 61        | 60   |
| Army                                           | 58        | 55        | 52        | 49        | 53        | 51        | 54        | 61        | 59        | 66        | 65        | 68   | 64   | 66        | 63        | 61   |
| ▲ Navy                                         | 60        | 60        | 61        | 58        | 59        | 59        | 62        | 65        | 70        | 69        | 70        | 67   | 63   | 61        | 63        | 63   |
| ■ Marine Corps                                 | 46        | 49        | 46        | 47        | 45        | 49        | 52        | 56        | 58        | 58        | 58        | 57   | 54   | 56        | 52        | 51   |
| Air Force                                      | 63        | 65        | 66        | 64        | 67        | 65        | 65        | 71        | 73        | 71        | 70        | 70   | 68   | 60        | 62        | 62   |