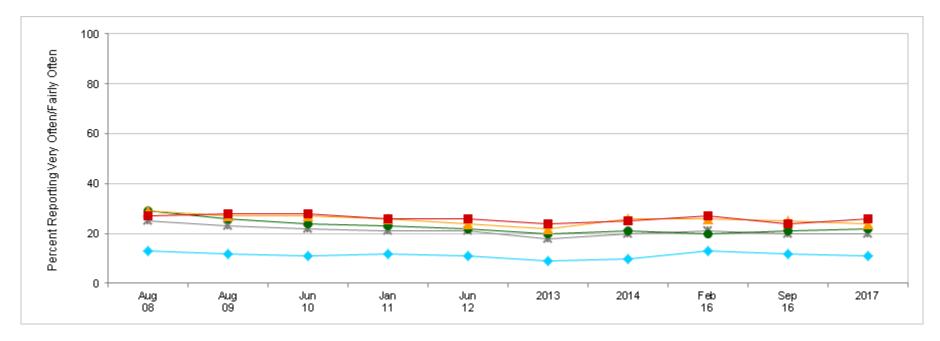

## Spouse/Significant Other Support To Stay on Active Duty

Percent of Applicable Active Duty Members, by Paygrade

| Most recent HIGHER than Most recent LOWER than | Jul<br>02 | Jul<br>03 | Aug<br>04 | Aug<br>05 | Aug<br>06 | Aug<br>07 | Aug<br>08 | Aug<br>09 | Jun<br>10 | Jan<br>11 | Jun<br>12 | 2013 | 2014 | Feb<br>16 | Sep<br>16 | 2017 |
|------------------------------------------------|-----------|-----------|-----------|-----------|-----------|-----------|-----------|-----------|-----------|-----------|-----------|------|------|-----------|-----------|------|
| * Total                                        | 52        | 48        | 48        | 46        | 47        | 45        | 47        | 53        | 53        | 56        | 56        | 57   | 55   | 52        | 53        | 50   |
| • E1-E4                                        | 35        | 33        | 33        | 32        | 32        | 33        | 33        | 42        | 40        | 43        | 45        | 44   | 44   | 40        | 40        | 38   |
| ▲ E5-E9                                        | 61        | 57        | 55        | 53        | 55        | 52        | 53        | 59        | 60        | 64        | 63        | 63   | 61   | 57        | 59        | 56   |
| <b>01-03</b>                                   | 57        | 53        | 51        | 51        | 47        | 46        | 50        | 54        | 55        | 55        | 57        | 59   | 53   | 52        | 51        | 47   |
| ◆ 04-06                                        | 67        | 58        | 61        | 57        | 59        | 57        | 59        | 63        | 65        | 64        | 66        | 64   | 64   | 63        | 62        | 58   |