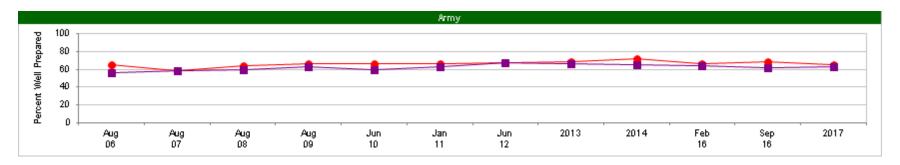

#### **Personal Readiness To Perform Wartime Job**

Percent of All Active Duty Members, by Service

| Most recent HIGHER than Most recent LOWER than | Jul<br>03 | Aug<br>04 | Aug<br>05 | Aug<br>06 | Aug<br>07 | Aug<br>08 | Aug<br>09 | Jun<br>10 | Jan<br>11 | Jun<br>12 | 2013 | 2014 | Feb<br>16 | Sep<br>16 | 2017 |
|------------------------------------------------|-----------|-----------|-----------|-----------|-----------|-----------|-----------|-----------|-----------|-----------|------|------|-----------|-----------|------|
| * Total                                        | 82        | 81        | 81        | 80        | 80        | 82        | 82        | 83        | 81        | 84        | 83   | 81   | 79        | 79        | 77   |
| Army                                           | 80        | 78        | 80        | 79        | 80        | 81        | 81        | 83        | 80        | 84        | 83   | 80   | 79        | 77        | 77   |
| ▲ Navy                                         | 85        | 82        | 82        | 78        | 80        | 81        | 81        | 82        | 81        | 84        | 80   | 81   | 78        | 79        | 76   |
| ■ Marine Corps                                 | 85        | 85        | 85        | 85        | 82        | 83        | 83        | 85        | 81        | 85        | 83   | 81   | 80        | 81        | 80   |
| Air Force                                      | 82        | 82        | 81        | 81        | 82        | 83        | 83        | 85        | 82        | 84        | 84   | 83   | 81        | 80        | 78   |