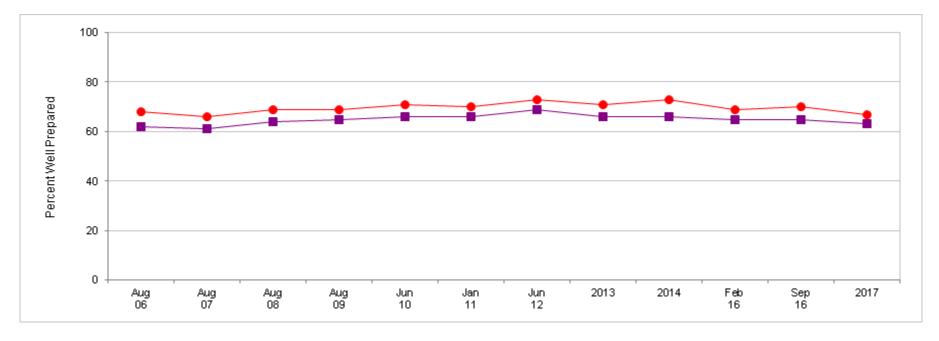

#### **Unit Readiness To Perform Wartime Mission**

Percent of All Active Duty Members, by Service

| Most recent HIGHER than Most recent LOWER than | Jul<br>03 | Aug<br>04 | Aug<br>05 | Aug<br>06 | Aug<br>07 | Aug<br>08 | Aug<br>09 | Jun<br>10 | Jan<br>11 | Jun<br>12 | 2013 | 2014 | Feb<br>16 | Sep<br>16 | 2017 |
|------------------------------------------------|-----------|-----------|-----------|-----------|-----------|-----------|-----------|-----------|-----------|-----------|------|------|-----------|-----------|------|
| * Total                                        | 72        | 70        | 67        | 66        | 66        | 67        | 66        | 67        | 66        | 68        | 68   | 65   | 64        | 64        | 61   |
| Army                                           | 59        | 57        | 55        | 53        | 54        | 55        | 55        | 56        | 55        | 57        | 58   | 56   | 55        | 55        | 52   |
| ▲ Navy                                         | 77        | 76        | 71        | 71        | 71        | 74        | 72        | 73        | 72        | 74        | 72   | 67   | 69        | 67        | 62   |
| ■ Marine Corps                                 | 76        | 72        | 71        | 69        | 71        | 68        | 70        | 68        | 68        | 71        | 68   | 63   | 64        | 64        | 61   |
| ◆ Air Force                                    | 79        | 78        | 76        | 77        | 77        | 78        | 77        | 79        | 78        | 78        | 78   | 77   | 72        | 74        | 74   |