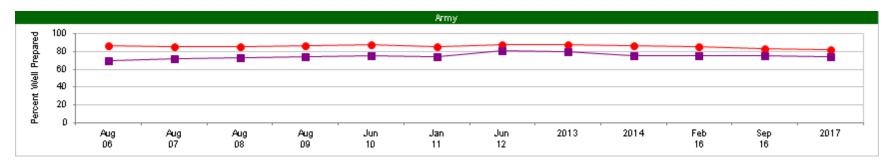

#### **Personal Readiness To Perform Wartime Job**

Percent of All Active Duty Members, by Service

| Most recent HIGHER than Most recent LOWER than | Jul<br>03 | Aug<br>04 | Aug<br>05 | Aug<br>06 | Aug<br>07 | Aug<br>08 | Aug<br>09 | Jun<br>10 | Jan<br>11 | Jun<br>12 | 2013 | 2014 | Feb<br>16 | Sep<br>16 | 2017 |
|------------------------------------------------|-----------|-----------|-----------|-----------|-----------|-----------|-----------|-----------|-----------|-----------|------|------|-----------|-----------|------|
| * Total                                        | 82        | 81        | 81        | 80        | 80        | 82        | 82        | 83        | 81        | 84        | 83   | 81   | 79        | 79        | 77   |
| Army                                           | 80        | 78        | 80        | 79        | 80        | 81        | 81        | 83        | 80        | 84        | 83   | 80   | 79        | 77        | 77   |
| ▲ Navy                                         | 85        | 82        | 82        | 78        | 80        | 81        | 81        | 82        | 81        | 84        | 80   | 81   | 78        | 79        | 76   |
| ■ Marine Corps                                 | 85        | 85        | 85        | 85        | 82        | 83        | 83        | 85        | 81        | 85        | 83   | 81   | 80        | 81        | 80   |
| Air Force                                      | 82        | 82        | 81        | 81        | 82        | 83        | 83        | 85        | 82        | 84        | 84   | 83   | 81        | 80        | 78   |