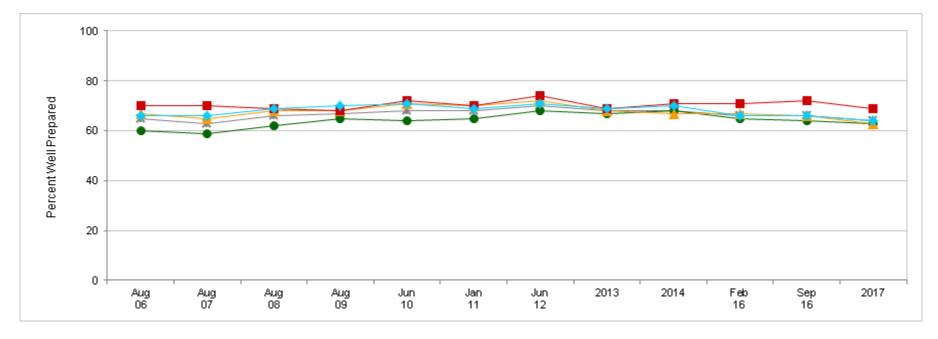

#### Percent of All Active Duty Members, by Service

| Most recent HIGHER than Most recent LOWER than | Jul<br>02 | Jul<br>03 | Aug<br>04 | Aug<br>05 | Aug<br>06 | Aug<br>07 | Aug<br>08 | Aug<br>09 | Jun<br>10 | Jan<br>11 | Jun<br>12 | 2013 | 2014 | Feb<br>16 | Sep<br>16 | 2017 |
|------------------------------------------------|-----------|-----------|-----------|-----------|-----------|-----------|-----------|-----------|-----------|-----------|-----------|------|------|-----------|-----------|------|
| * Total                                        | 58        | 58        | 57        | 55        | 57        | 56        | 58        | 64        | 65        | 67        | 66        | 67   | 63   | 62        | 61        | 60   |
| Army                                           | 58        | 55        | 52        | 49        | 53        | 51        | 54        | 61        | 59        | 66        | 65        | 68   | 64   | 66        | 63        | 61   |
| ▲ Navy                                         | 60        | 60        | 61        | 58        | 59        | 59        | 62        | 65        | 70        | 69        | 70        | 67   | 63   | 61        | 63        | 63   |
| ■ Marine Corps                                 | 46        | 49        | 46        | 47        | 45        | 49        | 52        | 56        | 58        | 58        | 58        | 57   | 54   | 56        | 52        | 51   |
| Air Force                                      | 63        | 65        | 66        | 64        | 67        | 65        | 65        | 71        | 73        | 71        | 70        | 70   | 68   | 60        | 62        | 62   |

## **Likelihood To Stay On Active Duty**

Percent of All Active Duty Members, by Paygrade

| Most recent HIGHER than Most recent LOWER than | Jul<br>02 | Jul<br>03 | Aug<br>04 | Aug<br>05 | Aug<br>06 | Aug<br>07 | Aug<br>08 | Aug<br>09 | Jun<br>10 | Jan<br>11 | Jun<br>12 | 2013 | 2014 | Feb<br>16 | Sep<br>16 | 2017 |
|------------------------------------------------|-----------|-----------|-----------|-----------|-----------|-----------|-----------|-----------|-----------|-----------|-----------|------|------|-----------|-----------|------|
| ≭ Total                                        | 58        | 58        | 57        | 55        | 57        | 56        | 58        | 64        | 65        | 67        | 66        | 67   | 63   | 62        | 61        | 60   |
| • E1-E4                                        | 41        | 39        | 42        | 39        | 42        | 44        | 42        | 51        | 51        | 55        | 54        | 53   | 51   | 50        | 48        | 49   |
| ▲ E5-E9                                        | 69        | 71        | 67        | 65        | 67        | 64        | 68        | 73        | 73        | 75        | 75        | 75   | 72   | 70        | 71        | 69   |
| <b>01-03</b>                                   | 67        | 67        | 62        | 60        | 61        | 57        | 60        | 65        | 68        | 68        | 68        | 70   | 64   | 62        | 63        | 59   |
| ◆ 04-06                                        | 78        | 75        | 75        | 73        | 74        | 73        | 74        | 78        | 79        | 78        | 79        | 78   | 75   | 75        | 75        | 72   |