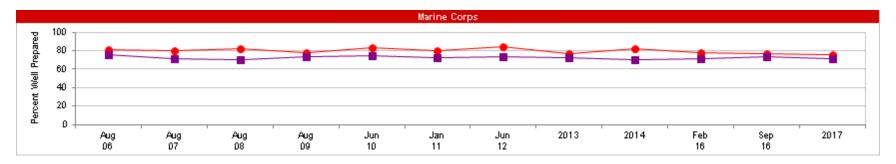

#### **Personal Readiness To Perform Wartime Job**

Percent of All Active Duty Members, by Service

| Most recent HIGHER than Most recent LOWER than | Jul<br>03 | Aug<br>04 | Aug<br>05 | Aug<br>06 | Aug<br>07 | Aug<br>08 | Aug<br>09 | Jun<br>10 | Jan<br>11 | Jun<br>12 | 2013 | 2014 | Feb<br>16 | Sep<br>16 | 2017 |
|------------------------------------------------|-----------|-----------|-----------|-----------|-----------|-----------|-----------|-----------|-----------|-----------|------|------|-----------|-----------|------|
| * Total                                        | 82        | 81        | 81        | 80        | 80        | 82        | 82        | 83        | 81        | 84        | 83   | 81   | 79        | 79        | 77   |
| Army                                           | 80        | 78        | 80        | 79        | 80        | 81        | 81        | 83        | 80        | 84        | 83   | 80   | 79        | 77        | 77   |
| ▲ Navy                                         | 85        | 82        | 82        | 78        | 80        | 81        | 81        | 82        | 81        | 84        | 80   | 81   | 78        | 79        | 76   |
| ■ Marine Corps                                 | 85        | 85        | 85        | 85        | 82        | 83        | 83        | 85        | 81        | 85        | 83   | 81   | 80        | 81        | 80   |
| Air Force                                      | 82        | 82        | 81        | 81        | 82        | 83        | 83        | 85        | 82        | 84        | 84   | 83   | 81        | 80        | 78   |