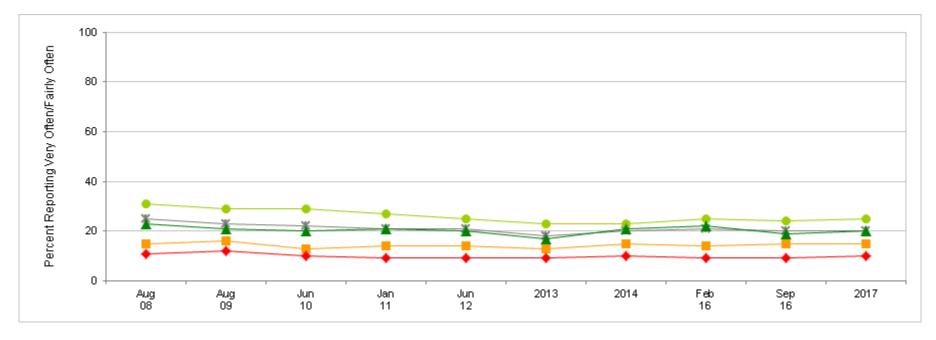

#### **Family Support To Stay on Active Duty**

**Percent of Applicable Active Duty Members, by Service** 

| Most recent HIGHER than Most recent LOWER than | Jul<br>03 | Aug<br>04 | Aug<br>05 | Aug<br>06 | Aug<br>07 | Aug<br>08 | Aug<br>09 | Jun<br>10 | Jan<br>11 | Jun<br>12 | 2013 | 2014 | Feb<br>16 | Sep<br>16 | 2017 |
|------------------------------------------------|-----------|-----------|-----------|-----------|-----------|-----------|-----------|-----------|-----------|-----------|------|------|-----------|-----------|------|
| <b>≭</b> Total                                 | 45        | 42        | 41        | 41        | 40        | 42        | 47        | 48        | 51        | 52        | 50   | 48   | 48        | 46        | 44   |
| Army                                           | 39        | 34        | 32        | 33        | 32        | 36        | 43        | 41        | 47        | 48        | 50   | 49   | 49        | 48        | 43   |
| ▲ Navy                                         | 47        | 48        | 47        | 47        | 46        | 47        | 52        | 56        | 56        | 58        | 52   | 47   | 46        | 49        | 46   |
| Marine Corps                                   | 42        | 34        | 35        | 32        | 34        | 37        | 40        | 41        | 44        | 44        | 40   | 40   | 43        | 37        | 37   |
| Air Force                                      | 50        | 49        | 50        | 50        | 50        | 49        | 54        | 57        | 58        | 57        | 56   | 52   | 49        | 47        | 49   |

## **Family Support To Stay on Active Duty**

#### Percent of Applicable Active Duty Members, by Paygrade

| Most recent HIGHER than Most recent LOWER than | Jul<br>03 | Aug<br>04 | Aug<br>05 | Aug<br>06 | Aug<br>07 | Aug<br>08 | Aug<br>09 | Jun<br>10 | Jan<br>11 | Jun<br>12 | 2013 | 2014 | Feb<br>16 | Sep<br>16 | 2017 |
|------------------------------------------------|-----------|-----------|-----------|-----------|-----------|-----------|-----------|-----------|-----------|-----------|------|------|-----------|-----------|------|
| * Total                                        | 45        | 42        | 41        | 41        | 40        | 42        | 47        | 48        | 51        | 52        | 50   | 48   | 48        | 46        | 44   |
| • E1-E4                                        | 38        | 33        | 32        | 32        | 34        | 34        | 40        | 40        | 44        | 46        | 43   | 43   | 43        | 40        | 39   |
| ▲ E5-E9                                        | 49        | 48        | 47        | 47        | 45        | 47        | 53        | 55        | 58        | 57        | 56   | 52   | 52        | 52        | 49   |
| <b>01-03</b>                                   | 48        | 46        | 45        | 45        | 41        | 43        | 47        | 50        | 50        | 49        | 52   | 47   | 46        | 47        | 42   |
| ◆ 04-06                                        | 49        | 50        | 47        | 48        | 47        | 50        | 54        | 55        | 53        | 55        | 54   | 53   | 52        | 51        | 49   |