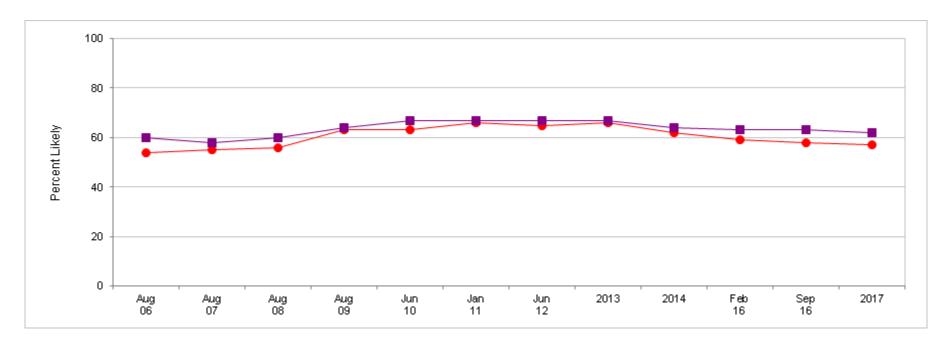

#### Percent of All Active Duty Members, by Service

| Most recent HIGHER than Most recent LOWER than | Jul<br>02 | Jul<br>03 | Aug<br>04 | Aug<br>05 | Aug<br>06 | Aug<br>07 | Aug<br>08 | Aug<br>09 | Jun<br>10 | Jan<br>11 | Jun<br>12 | 2013 | 2014 | Feb<br>16 | Sep<br>16 | 2017 |
|------------------------------------------------|-----------|-----------|-----------|-----------|-----------|-----------|-----------|-----------|-----------|-----------|-----------|------|------|-----------|-----------|------|
| * Total                                        | 58        | 58        | 57        | 55        | 57        | 56        | 58        | 64        | 65        | 67        | 66        | 67   | 63   | 62        | 61        | 60   |
| Army                                           | 58        | 55        | 52        | 49        | 53        | 51        | 54        | 61        | 59        | 66        | 65        | 68   | 64   | 66        | 63        | 61   |
| ▲ Navy                                         | 60        | 60        | 61        | 58        | 59        | 59        | 62        | 65        | 70        | 69        | 70        | 67   | 63   | 61        | 63        | 63   |
| ■ Marine Corps                                 | 46        | 49        | 46        | 47        | 45        | 49        | 52        | 56        | 58        | 58        | 58        | 57   | 54   | 56        | 52        | 51   |
| Air Force                                      | 63        | 65        | 66        | 64        | 67        | 65        | 65        | 71        | 73        | 71        | 70        | 70   | 68   | 60        | 62        | 62   |