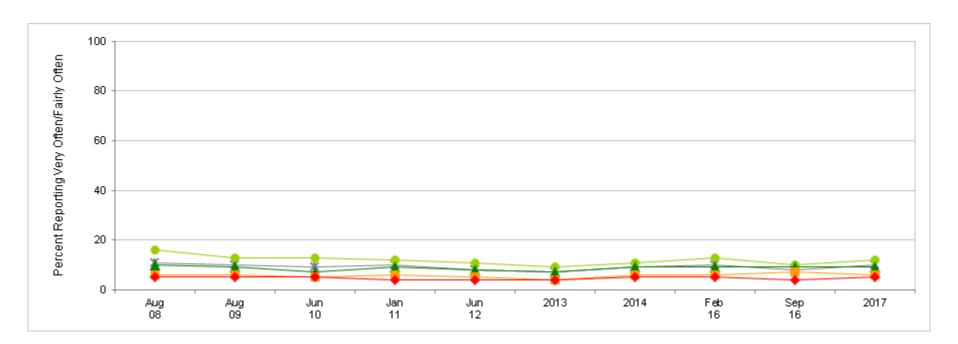

#### Percent of All Active Duty Members, by Service

| Most recent HIGHER than Most recent LOVVER than | Jul<br>03 | Aug<br>04 | Aug<br>05 | Aug<br>06 | Aug<br>07 | Aug<br>08 | Aug<br>09 | Jun<br>10 | Jan<br>11 | Jun<br>12 | 2013 | 2014 | Feb<br>16 | Sep<br>16 | 2017 |
|-------------------------------------------------|-----------|-----------|-----------|-----------|-----------|-----------|-----------|-----------|-----------|-----------|------|------|-----------|-----------|------|
| * Total                                         | 42        | 42        | 42        | 43        | 42        | 43        | 41        | 39        | 38        | 36        | 33   | 36   | 36        | 36        | 37   |
| Army                                            | 47        | 49        | 48        | 48        | 46        | 48        | 45        | 40        | 39        | 37        | 34   | 36   | 35        | 34        | 35   |
| ▲ Navy                                          | 43        | 40        | 40        | 42        | 42        | 45        | 42        | 41        | 40        | 40        | 35   | 39   | 38        | 38        | 40   |
| ■ Marine Corps                                  | 39        | 43        | 45        | 44        | 44        | 47        | 43        | 44        | 41        | 40        | 38   | 40   | 35        | 42        | 39   |
| Air Force                                       | 37        | 34        | 33        | 36        | 36        | 32        | 33        | 33        | 32        | 30        | 28   | 30   | 35        | 34        | 33   |