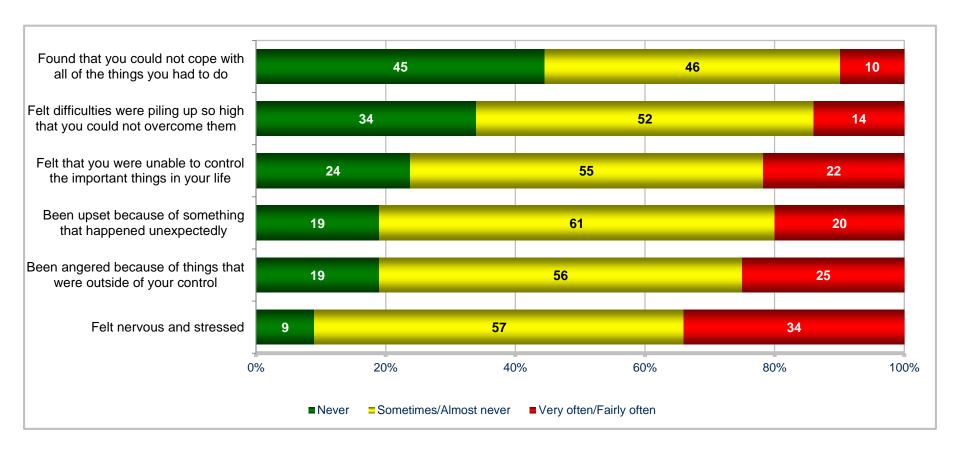

#### **Current Levels of Work and Personal Stress**

#### **Percent of All Active Duty Members**