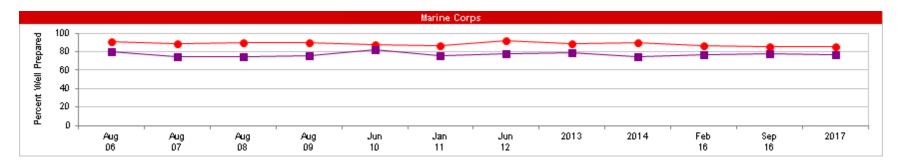

#### **Personal Readiness To Perform Wartime Job**

Percent of All Active Duty Members, by Service

| Most recent HIGHER than Most recent LOWER than | Jul<br>03 | Aug<br>04 | Aug<br>05 | Aug<br>06 | Aug<br>07 | Aug<br>08 | Aug<br>09 | Jun<br>10 | Jan<br>11 | Jun<br>12 | 2013 | 2014 | Feb<br>16 | Sep<br>16 | 2017 |
|------------------------------------------------|-----------|-----------|-----------|-----------|-----------|-----------|-----------|-----------|-----------|-----------|------|------|-----------|-----------|------|
| * Total                                        | 82        | 81        | 81        | 80        | 80        | 82        | 82        | 83        | 81        | 84        | 83   | 81   | 79        | 79        | 77   |
| Army                                           | 80        | 78        | 80        | 79        | 80        | 81        | 81        | 83        | 80        | 84        | 83   | 80   | 79        | 77        | 77   |
| ▲ Navy                                         | 85        | 82        | 82        | 78        | 80        | 81        | 81        | 82        | 81        | 84        | 80   | 81   | 78        | 79        | 76   |
| ■ Marine Corps                                 | 85        | 85        | 85        | 85        | 82        | 83        | 83        | 85        | 81        | 85        | 83   | 81   | 80        | 81        | 80   |
| Air Force                                      | 82        | 82        | 81        | 81        | 82        | 83        | 83        | 85        | 82        | 84        | 84   | 83   | 81        | 80        | 78   |