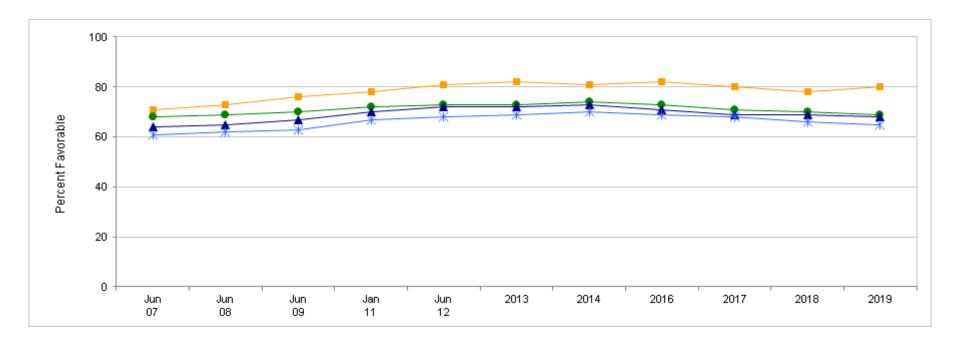

#### Percent of All Reserve Component Members, by Component

|   | Most recent HIGHER than Most recent LOWER than | Jun<br>07 | Jun<br>08 | Jun<br>09 | 2011 | Jun<br>12 | 2013 | 2014 | 2016 | 2017 | 2018 | 2019 |
|---|------------------------------------------------|-----------|-----------|-----------|------|-----------|------|------|------|------|------|------|
| * | Total                                          | 73        | 75        | 76        | 75   | 76        | 75   | 74   | 73   | 70   | 70   | 68   |
| • | ARNG                                           | 72        | 74        | 75        | 75   | 75        | 75   | 73   | 72   | 69   | 68   | 67   |
| • | USAR                                           | 69        | 69        | 72        | 72   | 74        | 72   | 73   | 70   | 66   | 70   | 66   |
| _ | USNR                                           | 77        | 80        | 80        | 78   | 79        | 75   | 72   | 75   | 71   | 72   | 70   |
|   | USMCR                                          | 68        | 69        | 70        | 70   | 74        | 66   | 71   | 70   | 66   | 66   | 64   |
| • | ANG                                            | 81        | 82        | 83        | 82   | 81        | 80   | 80   | 79   | 78   | 78   | 76   |
| • | USAFR                                          | 79        | 81        | 83        | 80   | 77        | 79   | 78   | 75   | 73   | 73   | 71   |

Results in 2019 were similar to 2017 and 2018