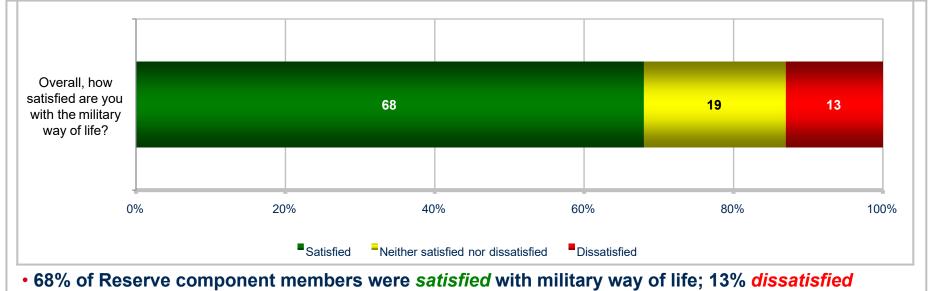

#### **Overall Military Way of Life**

#### **Percent of All Reserve Component Members**

Margins of error range from ±1% to ±2%

Margins of error range from ±1% to ±6%