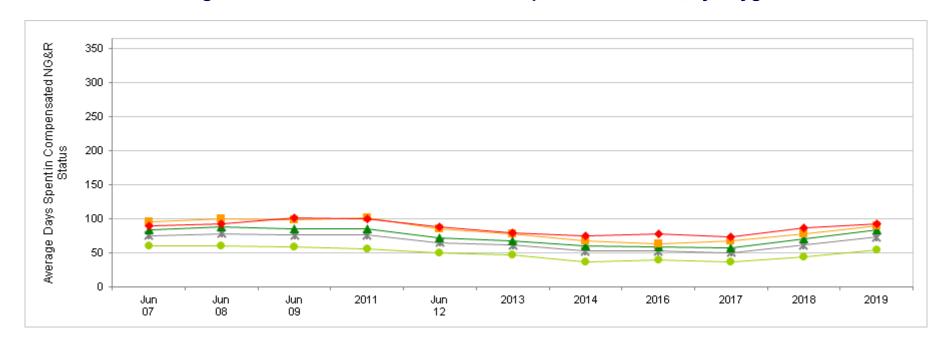

## **Trend: Days Spent in Compensated Status**

Average of Non-AGR/FTS/AR Reserve Component Members, by Component

| Most recent HIGHER than Most recent LOWER than | Jun<br>07 | Jun<br>08 | Jun<br>09 | 2011 | Jun<br>12 | 2013 | 2014 | 2016 | 2017 | 2018 | 2019 |
|------------------------------------------------|-----------|-----------|-----------|------|-----------|------|------|------|------|------|------|
| ∗ Total                                        | 75        | 78        | 76        | 76   | 65        | 61   | 52   | 52   | 50   | 61   | 73   |
| ARNG                                           | 85        | 89        | 86        | 82   | 71        | 66   | 53   | 54   | 50   | 61   | 79   |
| USAR                                           | 73        | 73        | 68        | 70   | 58        | 54   | 47   | 41   | 41   | 52   | 62   |
| USNR                                           | 54        | 56        | 55        | 58   | 53        | 50   | 49   | 53   | 50   | 56   | 65   |
| USMCR                                          | 69        | 73        | 67        | 59   | 57        | 47   | 39   | 35   | 39   | 43   | 40   |
| ANG                                            | 66        | 67        | 68        | 72   | 65        | 61   | 60   | 64   | 64   | 76   | 87   |
| <b>USAFR</b>                                   | 71        | 77        | 81        | 90   | 73        | 66   | 62   | 66   | 61   | 73   | 77   |

Many results in 2019 were <u>higher</u> than 2013-2018