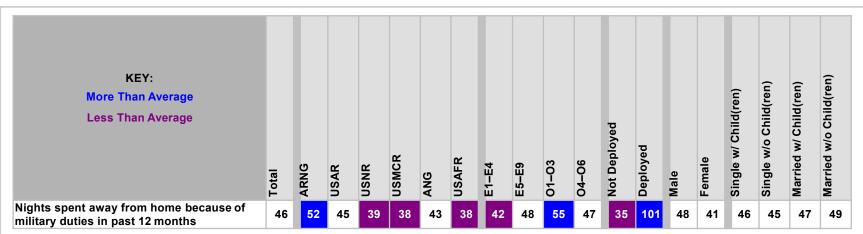

#### **Nights Away From Home**

#### **Average of All Reserve Component Members**

• Reserve component members reported an average of 46 nights away from home in the past 12 months because of military duties

Margins of error do not exceed ±2 nights

Margins of error range from ±2 to ±12 nights