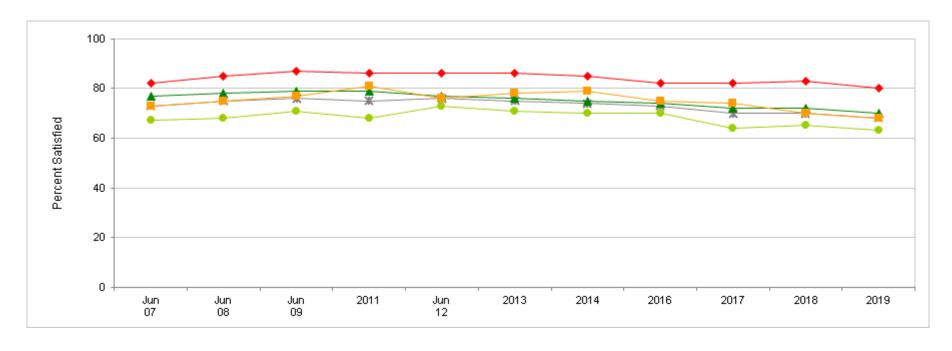

#### **Percent of All Reserve Component Members**

| Most recent HIGHER than Most recent LOWER than                    | Jun<br>07 | Jun<br>08 | Jun<br>09 | Jan<br>11 | Jun<br>12 | 2013 | 2014 | 2016 | 2017 | 2018 | 2019 |
|-------------------------------------------------------------------|-----------|-----------|-----------|-----------|-----------|------|------|------|------|------|------|
| The type of work you do in your military job                      | 76        | 77        | 76        | 75        | 76        | 75   | 74   | 74   | 72   | 72   | 71   |
| ▲ The quality of your supervisor in your unit                     | 68        | 69        | 68        | 69        | 69        | 69   | 72   | 72   | 70   | 69   | 70   |
| The quality of your coworkers in your unit                        | 70        | 69        | 69        | 69        | 69        | 69   | 72   | 71   | 70   | 69   | 68   |
| * Your total compensation                                         | 63        | 65        | 68        | 67        | 67        | 64   | 62   | 63   | 61   | 62   | 61   |
| <ul> <li>Your opportunities for promotion in your unit</li> </ul> | 51        | 51        | 50        | 49        | 50        | 50   | 53   | 54   | 53   | 54   | 53   |

Results in 2019 were similar to 2017 and 2018