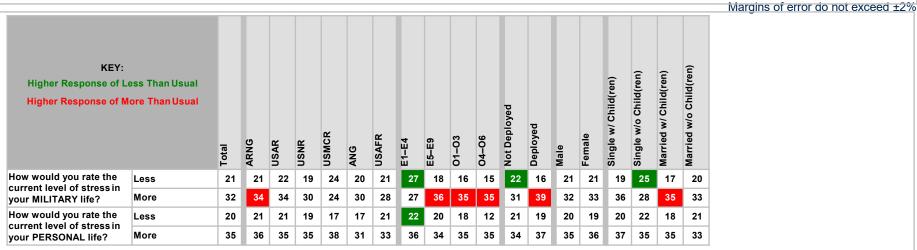

#### **Current Levels of Military and Personal Stress**

**Percent of All Reserve Component Members** 

- 32% of Reserve component members reported *more* stress than usual in their *military life*; 21% reported *less*
- 35% of Reserve component members reported more stress than usual in their personal life; 20% reported less