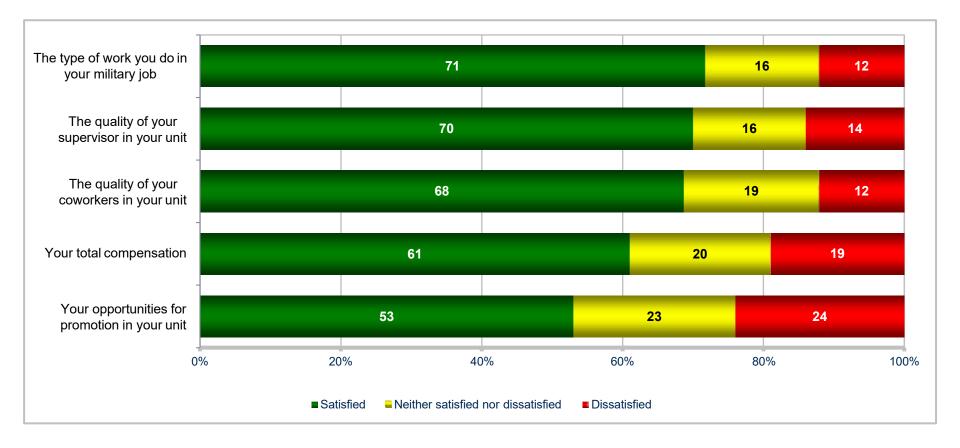

# **Aspects of Military Service**Percent of All Reserve Component Members

• 53%-71% satisfied with the type of work they do in their military job, the quality of their supervisor in their unit, the quality of their coworkers in their unit, their total compensation, and their opportunities for promotion in their unit; 12%-24% dissatisfied