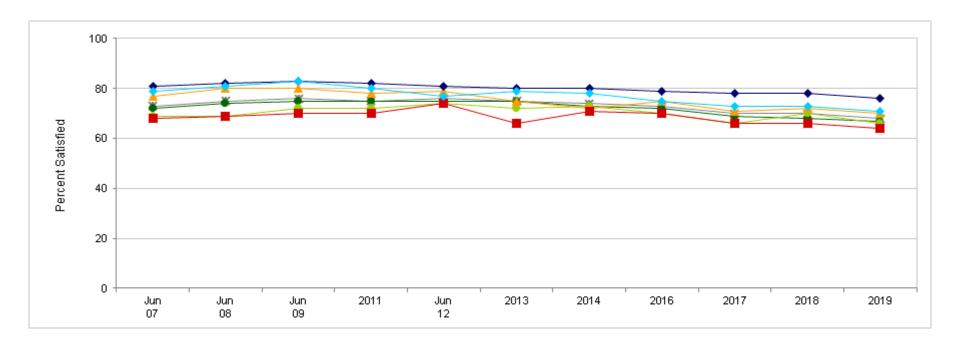

#### **Trend: Overall Military Way of Life**

#### Percent of All Reserve Component Members, by Component

|   | Most recent HIGHER than Most recent LOWER than | Jun<br>07 | Jun<br>08 | Jun<br>09 | 2011 | Jun<br>12 | 2013 | 2014 | 2016 | 2017 | 2018 | 2019 |
|---|------------------------------------------------|-----------|-----------|-----------|------|-----------|------|------|------|------|------|------|
| * | Total                                          | 73        | 75        | 76        | 75   | 76        | 75   | 74   | 73   | 70   | 70   | 68   |
| • | ARNG                                           | 72        | 74        | 75        | 75   | 75        | 75   | 73   | 72   | 69   | 68   | 67   |
| • | USAR                                           | 69        | 69        | 72        | 72   | 74        | 72   | 73   | 70   | 66   | 70   | 66   |
| _ | USNR                                           | 77        | 80        | 80        | 78   | 79        | 75   | 72   | 75   | 71   | 72   | 70   |
|   | USMCR                                          | 68        | 69        | 70        | 70   | 74        | 66   | 71   | 70   | 66   | 66   | 64   |
| • | ANG                                            | 81        | 82        | 83        | 82   | 81        | 80   | 80   | 79   | 78   | 78   | 76   |
| • | USAFR                                          | 79        | 81        | 83        | 80   | 77        | 79   | 78   | 75   | 73   | 73   | 71   |

Results in 2019 were similar to 2017 and 2018