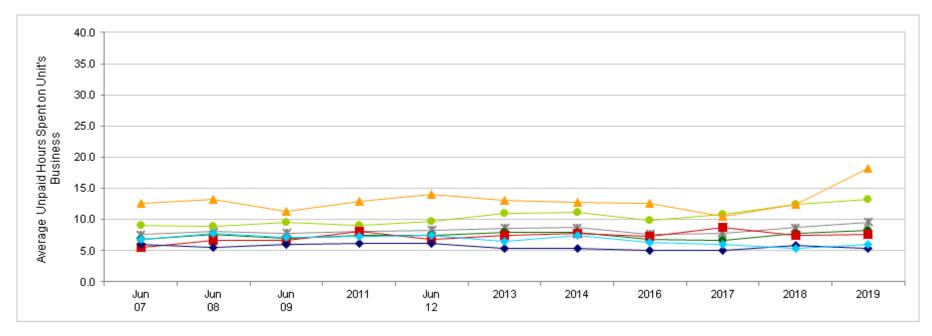

## Trend: Unpaid Hours Spent on Unit's Business

Average of Non-AGR/FTS/AR Reserve Component Members, by Component

| Most recent HIGHER than Most recent LOWER than | Jun<br>07 | Jun<br>08 | Jun<br>09 | 2011 | Jun<br>12 | 2013 | 2014 | 2016 | 2017 | 2018 | 2019 |
|------------------------------------------------|-----------|-----------|-----------|------|-----------|------|------|------|------|------|------|
| ≭ Total                                        | 7.6       | 8.1       | 7.8       | 8.1  | 8.3       | 8.6  | 8.7  | 7.7  | 7.8  | 8.7  | 9.6  |
| ARNG                                           | 6.9       | 7.6       | 7.0       | 7.5  | 7.5       | 8.0  | 7.9  | 6.9  | 6.6  | 7.8  | 8.3  |
| USAR                                           | 9.0       | 8.9       | 9.6       | 9.1  | 9.7       | 11.0 | 11.2 | 9.8  | 10.8 | 12.4 | 13.3 |
| ▲ USNR                                         | 12.6      | 13.2      | 11.4      | 13.0 | 14.0      | 13.1 | 12.7 | 12.6 | 10.5 | 12.5 | 18.2 |
| ■ USMCR                                        | 5.6       | 6.6       | 6.7       | 8.1  | 6.8       | 7.4  | 7.8  | 7.3  | 8.8  | 7.4  | 7.6  |
| ◆ ANG                                          | 6.0       | 5.6       | 6.1       | 6.2  | 6.2       | 5.4  | 5.3  | 5.0  | 5.0  | 5.9  | 5.4  |
| <ul> <li>USAFR</li> </ul>                      | 6.8       | 7.8       | 7.1       | 7.3  | 7.5       | 6.5  | 7.5  | 6.3  | 6.1  | 5.3  | 6.0  |

Many results in 2019 were similar to past years