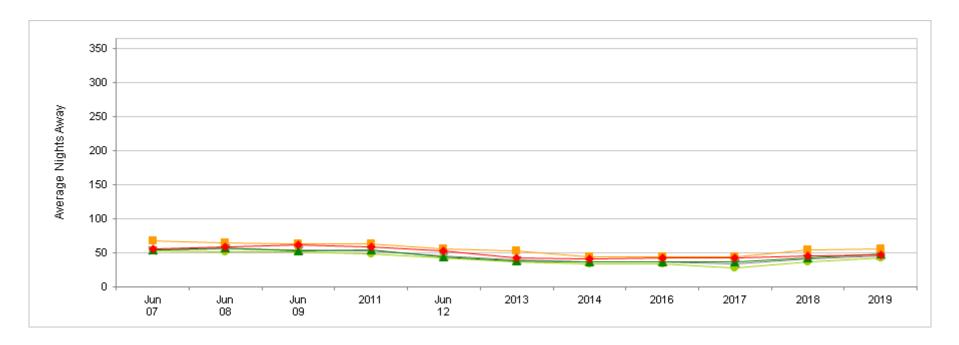

#### **Average of All Reserve Component Members, by Component**

| Most recent HIGHER than Most recent LOWER than | Jun<br>07 | Jun<br>08 | Jun<br>09 | 2011 | Jun<br>12 | 2013 | 2014 | 2016 | 2017 | 2018 | 2019 |
|------------------------------------------------|-----------|-----------|-----------|------|-----------|------|------|------|------|------|------|
| ≭ Total                                        | 54        | 56        | 54        | 53   | 45        | 39   | 37   | 37   | 34   | 41   | 46   |
| ARNG                                           | 64        | 63        | 62        | 57   | 47        | 40   | 38   | 40   | 34   | 45   | 52   |
| • USAR                                         | 58        | 59        | 55        | 56   | 48        | 42   | 38   | 32   | 32   | 39   | 45   |
| ▲ USNR                                         | 45        | 43        | 42        | 43   | 40        | 36   | 35   | 35   | 39   | 38   | 39   |
| ■ USMCR                                        | 55        | 63        | 58        | 44   | 51        | 34   | 32   | 30   | 31   | 32   | 38   |
| ◆ ANG                                          | 37        | 39        | 35        | 44   | 38        | 34   | 35   | 39   | 40   | 38   | 43   |
| <ul> <li>USAFR</li> </ul>                      | 37        | 42        | 42        | 48   | 42        | 39   | 36   | 36   | 33   | 40   | 38   |

Results in 2019 were either <u>similar</u> to or <u>higher</u> than 2013-2018