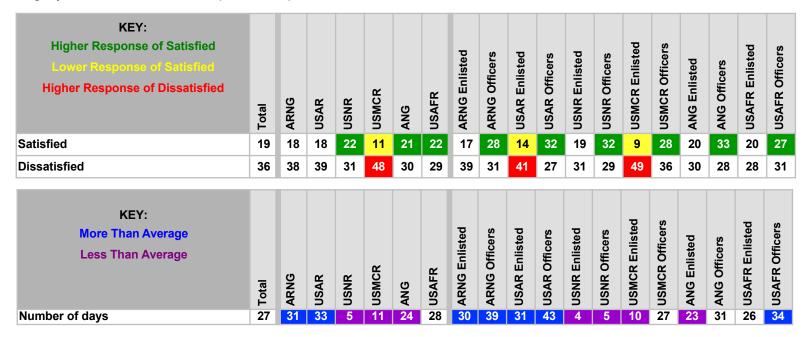

## Likelihood To Stay in National Guard/Reserve (NG&R)

**Percent of All Reserve Component Members** 

| KEY:<br>Higher Response o                          | -        | Total | Enlisted       | Officers        | ARNG Enlisted      | ARNG Officers  | USAR Enlisted      | USAR Officers      | USNR Enlisted               | USNR Officers     | USMCR Enlisted            | USMCR Officers               | ANG Enlisted        | ANG Officers | USAFR Enlisted | USAFR Officers | Male Enlisted | Male Officers | Female Enlisted | Female Officers |
|----------------------------------------------------|----------|-------|----------------|-----------------|--------------------|----------------|--------------------|--------------------|-----------------------------|-------------------|---------------------------|------------------------------|---------------------|--------------|----------------|----------------|---------------|---------------|-----------------|-----------------|
| Assuming you could stay,                           | Likely   | 69    | 68             | 77              | 67                 | 74             | 66                 | 76                 | 75                          | 84                | 45                        | 82                           | 77                  | 82           | 71             | 80             | 67            | 77            | 70              | 79              |
| how likely is it that you would choose to do so?   | Unlikely | 18    | 19             | 13              | 20                 | 16             | 20                 | 14                 | 14                          | 9                 | 31                        | 8                            | 12                  | 10           | 15             | 11             | 19            | 13            | 17              | 12              |
| KEY:<br>Higher Response o                          |          | Total | Deployed CONUS | Deployed OCONUS | Not Activated      | Activated      | Voluntary          | Involuntary        | Activated, but Not Deployed | Demobilized       | Prior Service             | Non-Prior Service            | Reserve Unit        | AGR/FTS/AR   | IMA            |                |               |               |                 |                 |
| Assuming you could stay, how likely is it that you | Likely   | 69    | 68             | 68              | 69                 | 70             | 74                 | 64                 | 78                          | 71                | 74                        | 67                           | 68                  | 79           | 84             |                |               |               |                 |                 |
| would choose to do so?                             | Unlikely | 18    | 18             | 20              | 17                 | 18             | 15                 | 23                 | 13                          | 18                | 16                        | 19                           | 18                  | 13           | 8              |                |               |               |                 |                 |
| KEY:<br>Higher Response o                          | -        | Total | Single         | Married         | Non-Hispanic White | Total Minority | Employed Part-Time | Employed Full-Time | Student Part-Time           | Student Full-Time | Both Employed and Student | Not Employed and Not Student | Military Technician |              |                |                |               |               |                 |                 |
| Assuming you could stay, how likely is it that you | Likely   | 69    | 65             | 74              | 70                 | 69             | 65                 | 69                 | 65                          | 64                | 63                        | 69                           | 76                  |              |                |                |               |               |                 |                 |
| would choose to do so?                             | Unlikely | 18    | 20             | 16              | 18                 | 17             | 19                 | 19                 | 20                          | 20                | 22                        | 16                           | 13                  |              |                |                |               |               |                 |                 |