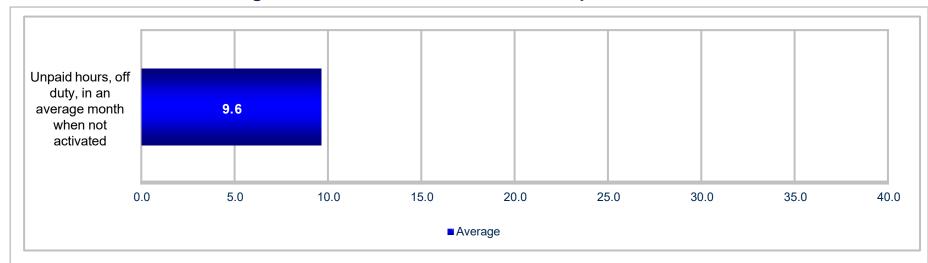

#### **Unpaid Hours Spent on Unit's Business**

**Average of Non-AGR/FTS/AR Reserve Component Members** 

 Non-AGR/FTS/AR members reported spending an average of 9.6 unpaid hours per month on unit's business when not activated

Margins of error do not exceed ±1.4 hours

Margins of error range from ±0.4 to ±9.4 hours