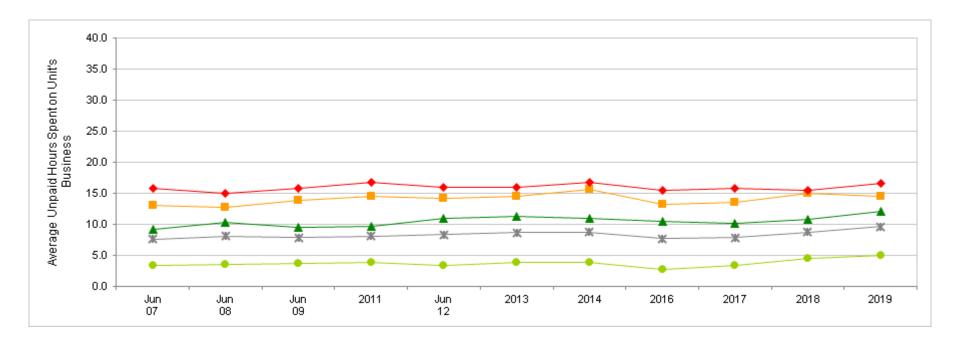

## Trend: Unpaid Hours Spent on Unit's Business

Average of Non-AGR/FTS/AR Reserve Component Members, by Component

| Most recent HIGHER than Most recent LOWER than | Jun<br>07 | Jun<br>08 | Jun<br>09 | 2011 | Jun<br>12 | 2013 | 2014 | 2016 | 2017 | 2018 | 2019 |
|------------------------------------------------|-----------|-----------|-----------|------|-----------|------|------|------|------|------|------|
| ≭ Total                                        | 7.6       | 8.1       | 7.8       | 8.1  | 8.3       | 8.6  | 8.7  | 7.7  | 7.8  | 8.7  | 9.6  |
| ARNG                                           | 6.9       | 7.6       | 7.0       | 7.5  | 7.5       | 8.0  | 7.9  | 6.9  | 6.6  | 7.8  | 8.3  |
| USAR                                           | 9.0       | 8.9       | 9.6       | 9.1  | 9.7       | 11.0 | 11.2 | 9.8  | 10.8 | 12.4 | 13.3 |
| ▲ USNR                                         | 12.6      | 13.2      | 11.4      | 13.0 | 14.0      | 13.1 | 12.7 | 12.6 | 10.5 | 12.5 | 18.2 |
| ■ USMCR                                        | 5.6       | 6.6       | 6.7       | 8.1  | 6.8       | 7.4  | 7.8  | 7.3  | 8.8  | 7.4  | 7.6  |
| ◆ ANG                                          | 6.0       | 5.6       | 6.1       | 6.2  | 6.2       | 5.4  | 5.3  | 5.0  | 5.0  | 5.9  | 5.4  |
| <ul> <li>USAFR</li> </ul>                      | 6.8       | 7.8       | 7.1       | 7.3  | 7.5       | 6.5  | 7.5  | 6.3  | 6.1  | 5.3  | 6.0  |

Many results in 2019 were similar to past years