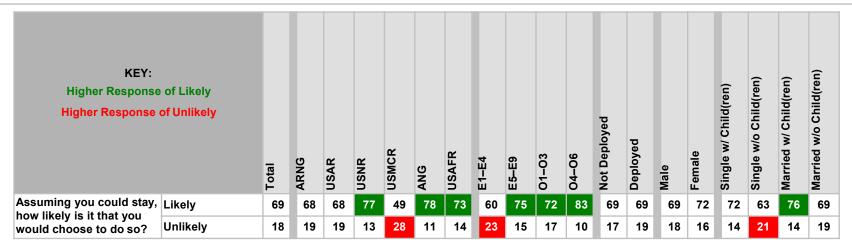

## Likelihood To Stay in National Guard/Reserve (NG&R)

**Percent of All Reserve Component Members** 

| KEY:<br>Higher Response o                          | -        | Total | Enlisted       | Officers        | ARNG Enlisted      | ARNG Officers  | USAR Enlisted      | USAR Officers      | USNR Enlisted               | USNR Officers     | USMCR Enlisted            | USMCR Officers               | ANG Enlisted        | ANG Officers | USAFR Enlisted | USAFR Officers | Male Enlisted | Male Officers | Female Enlisted | Female Officers |
|----------------------------------------------------|----------|-------|----------------|-----------------|--------------------|----------------|--------------------|--------------------|-----------------------------|-------------------|---------------------------|------------------------------|---------------------|--------------|----------------|----------------|---------------|---------------|-----------------|-----------------|
| Assuming you could stay,                           | Likely   | 69    | 68             | 77              | 67                 | 74             | 66                 | 76                 | 75                          | 84                | 45                        | 82                           | 77                  | 82           | 71             | 80             | 67            | 77            | 70              | 79              |
| how likely is it that you would choose to do so?   | Unlikely | 18    | 19             | 13              | 20                 | 16             | 20                 | 14                 | 14                          | 9                 | 31                        | 8                            | 12                  | 10           | 15             | 11             | 19            | 13            | 17              | 12              |
| KEY:<br>Higher Response o                          |          | Total | Deployed CONUS | Deployed OCONUS | Not Activated      | Activated      | Voluntary          | Involuntary        | Activated, but Not Deployed | Demobilized       | Prior Service             | Non-Prior Service            | Reserve Unit        | AGR/FTS/AR   | IMA            |                |               |               |                 |                 |
| Assuming you could stay, how likely is it that you | Likely   | 69    | 68             | 68              | 69                 | 70             | 74                 | 64                 | 78                          | 71                | 74                        | 67                           | 68                  | 79           | 84             |                |               |               |                 |                 |
| would choose to do so?                             | Unlikely | 18    | 18             | 20              | 17                 | 18             | 15                 | 23                 | 13                          | 18                | 16                        | 19                           | 18                  | 13           | 8              |                |               |               |                 |                 |
| KEY:<br>Higher Response o                          | -        | Total | Single         | Married         | Non-Hispanic White | Total Minority | Employed Part-Time | Employed Full-Time | Student Part-Time           | Student Full-Time | Both Employed and Student | Not Employed and Not Student | Military Technician |              |                |                |               |               |                 |                 |
| Assuming you could stay, how likely is it that you | Likely   | 69    | 65             | 74              | 70                 | 69             | 65                 | 69                 | 65                          | 64                | 63                        | 69                           | 76                  |              |                |                |               |               |                 |                 |
| would choose to do so?                             | Unlikely | 18    | 20             | 16              | 18                 | 17             | 19                 | 19                 | 20                          | 20                | 22                        | 16                           | 13                  |              |                |                |               |               |                 |                 |