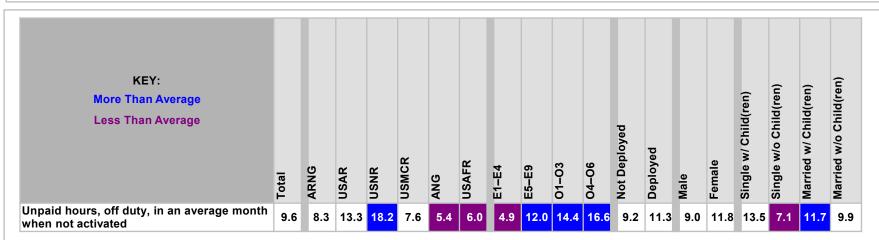

#### **Unpaid Hours Spent on Unit's Business**

**Average of Non-AGR/FTS/AR Reserve Component Members** 

 Non-AGR/FTS/AR members reported spending an average of 9.6 unpaid hours per month on unit's business when not activated

Many results in 2019 were similar to past years