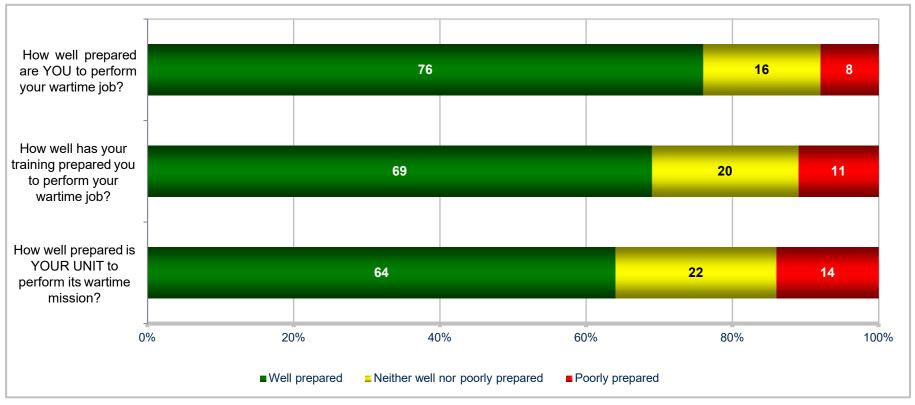

#### **Readiness To Perform Wartime Job or Mission**

**Percent of All Reserve Component Members** 

- 76% of Reserve component members reported they were well prepared to perform their wartime job; 8% poorly prepared
- 69% of Reserve component members reported they were *well prepared* to perform their wartime job because of their training; 11% *poorly prepared*
- 64% of Reserve component members reported their unit was well prepared to perform wartime mission;
   14% poorly prepared