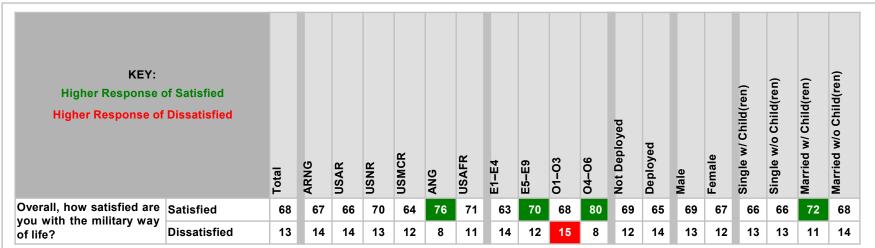

# **Overall Military Way of Life**

|                                                      | Percei       | IL C  | א וי           | II D            | (G2)               | GIV            |                    | UIII               | ηV                          | Hei               | IL IV                     | IEII                         | IDE                 | 13           |                |                |               |               |                 |
|------------------------------------------------------|--------------|-------|----------------|-----------------|--------------------|----------------|--------------------|--------------------|-----------------------------|-------------------|---------------------------|------------------------------|---------------------|--------------|----------------|----------------|---------------|---------------|-----------------|
| KEY:<br>Higher Response of<br>Higher Response of     | Dissatisfied | Total | Enlisted       | Officers        | ARNG Enlisted      | ARNG Officers  | USAR Enlisted      | USAR Officers      | USNR Enlisted               | USNR Officers     | USMCR Enlisted            | USMCR Officers               | ANG Enlisted        | ANG Officers | USAFR Enlisted | USAFR Officers | Male Enlisted | Male Officers | Female Enlisted |
| Overall, how satisfied are you with the military way | Satisfied    | 68    | 67             | 74              | 66                 | 72             | 64                 | 72                 | 67                          | 79                | 61                        | 81                           | 75                  | 78           | 69             | 77             | 67            | 74            | 66              |
| of life?                                             | Dissatisfied | 13    | 13             | 11              | 14                 | 13             | 14                 | 13                 | 15                          | 8                 | 12                        | 7                            | 7                   | 8            | 11             | 11             | 13            | 12            | 13              |
| KEY:<br>Higher Response of<br>Higher Response of [   | Dissatisfied | Total | Deployed CONUS | Deployed OCONUS | Not Activated      | Activated      | Voluntary          | Involuntary        | Activated, but Not Deployed | Demobilized       | Prior Service             | Non-Prior Service            | Reserve Unit        | AGR/FTS/AR   | ІМА            |                |               |               |                 |
| Overall, how satisfied are                           | Satisfied    | 68    | 65             | 65              | 69                 | 67             | 70                 | 58                 | 72                          | 68                | 70                        | 67                           | 67                  | 77           | 80             |                |               |               |                 |
| you with the military way of life?                   | Dissatisfied | 13    | 15             | 15              | 12                 | 14             | 11                 | 18                 | 11                          | 14                | 13                        | 12                           | 13                  | 9            | 8              |                |               |               |                 |
| KEY:<br>Higher Response of<br>Higher Response of D   |              | Total | Single         | Married         | Non-Hispanic White | Total Minority | Employed Part-Time | Employed Full-Time | Student Part-Time           | Student Full-Time | Both Employed and Student | Not Employed and Not Student | Military Technician |              |                |                |               |               |                 |
| Overall, how satisfied are you with the military way | Satisfied    | 68    | 66             | 71              | 69                 | 68             | 69                 | 67                 | 63                          | 65                | 65                        | 70                           | 72                  |              |                |                |               |               |                 |
| of life?                                             | Dissatisfied | 13    | 13             | 12              | 13                 | 12             | 12                 | 14                 | 12                          | 13                | 14                        | 11                           | 11                  |              |                |                |               |               |                 |