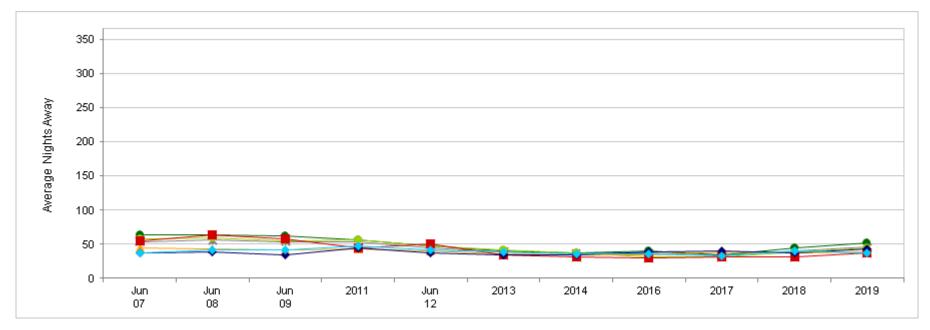

### **Trend: Nights Away From Home**

#### **Average of All Reserve Component Members, by Component**

| Most recent HIGHER than Most recent LOWER than | Jun<br>07 | Jun<br>08 | Jun<br>09 | 2011 | Jun<br>12 | 2013 | 2014 | 2016 | 2017 | 2018 | 2019 |
|------------------------------------------------|-----------|-----------|-----------|------|-----------|------|------|------|------|------|------|
| ≭ Total                                        | 54        | 56        | 54        | 53   | 45        | 39   | 37   | 37   | 34   | 41   | 46   |
| ARNG                                           | 64        | 63        | 62        | 57   | 47        | 40   | 38   | 40   | 34   | 45   | 52   |
| • USAR                                         | 58        | 59        | 55        | 56   | 48        | 42   | 38   | 32   | 32   | 39   | 45   |
| ▲ USNR                                         | 45        | 43        | 42        | 43   | 40        | 36   | 35   | 35   | 39   | 38   | 39   |
| ■ USMCR                                        | 55        | 63        | 58        | 44   | 51        | 34   | 32   | 30   | 31   | 32   | 38   |
| ◆ ANG                                          | 37        | 39        | 35        | 44   | 38        | 34   | 35   | 39   | 40   | 38   | 43   |
| <ul> <li>USAFR</li> </ul>                      | 37        | 42        | 42        | 48   | 42        | 39   | 36   | 36   | 33   | 40   | 38   |

Results in 2019 were either <u>similar</u> to or <u>higher</u> than 2013-2018