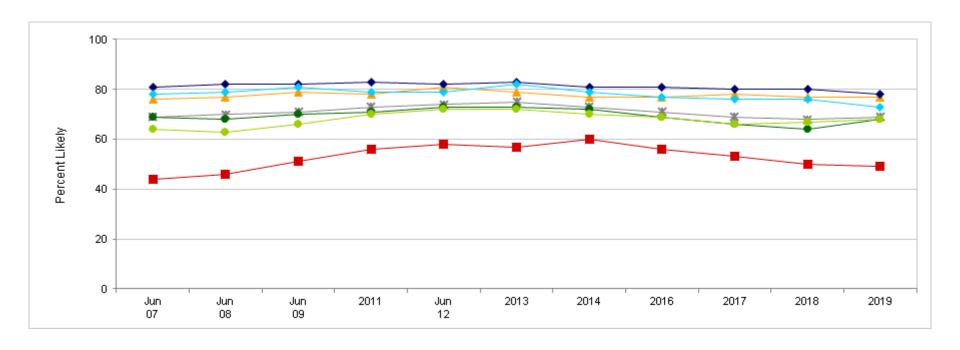

#### Trend: Likelihood To Stay in National Guard/Reserve (NG&R)

**Percent of All Reserve Component Members, by Component** 

| Most recent HIGHER than Most recent LOWER than | Jun<br>07 | Jun<br>08 | Jun<br>09 | 2011 | Jun<br>12 | 2013 | 2014 | 2016 | 2017 | 2018 | 2019 |
|------------------------------------------------|-----------|-----------|-----------|------|-----------|------|------|------|------|------|------|
| ≭ Total                                        | 69        | 70        | 71        | 73   | 74        | 75   | 73   | 71   | 69   | 68   | 69   |
| ARNG                                           | 69        | 68        | 70        | 71   | 73        | 73   | 72   | 69   | 66   | 64   | 68   |
| • USAR                                         | 64        | 63        | 66        | 70   | 72        | 72   | 70   | 69   | 66   | 67   | 68   |
| ▲ USNR                                         | 76        | 77        | 79        | 78   | 81        | 79   | 77   | 77   | 78   | 77   | 77   |
| ■ USMCR                                        | 44        | 46        | 51        | 56   | 58        | 57   | 60   | 56   | 53   | 50   | 49   |
| ◆ ANG                                          | 81        | 82        | 82        | 83   | 82        | 83   | 81   | 81   | 80   | 80   | 78   |
| <ul> <li>USAFR</li> </ul>                      | 78        | 79        | 81        | 79   | 79        | 82   | 79   | 77   | 76   | 76   | 73   |

Results in 2019 were <u>similar</u> to 2016-2018