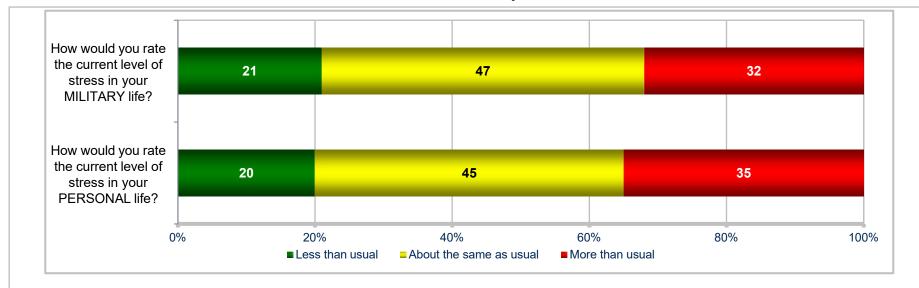

#### **Current Levels of Military and Personal Stress**

**Percent of All Reserve Component Members** 

- 32% of Reserve component members reported *more* stress than usual in their *military life*; 21% reported *less*
- 35% of Reserve component members reported more stress than usual in their personal life; 20% reported less