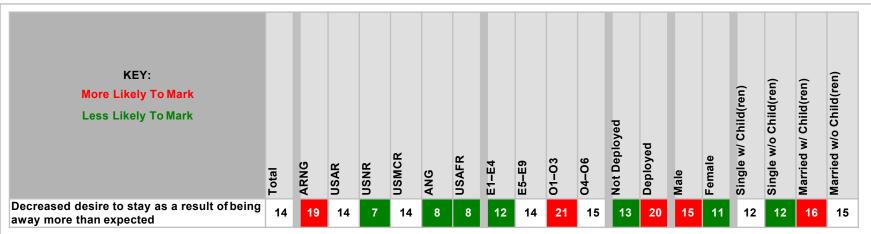

#### **Trend: Time Away Decreased Desire To Stay**

**Percent of All Reserve Component Members, by Component** 

| Most recent HIGHER than Most recent LOWER than | Jun<br>07 | Jun<br>08 | Jun<br>09 | 2011 | Jun<br>12 | 2013 | 2014 | 2016 | 2017 | 2018 | 2019 |
|------------------------------------------------|-----------|-----------|-----------|------|-----------|------|------|------|------|------|------|
| ≭ Total                                        | 11        | 12        | 10        | 9    | 9         | 9    | 10   | 10   | 10   | 13   | 14   |
| ARNG                                           | 14        | 15        | 13        | 11   | 11        | 12   | 12   | 14   | 15   | 18   | 19   |
| • USAR                                         | 12        | 13        | 11        | 9    | 9         | 7    | 10   | 8    | 9    | 12   | 14   |
| ▲ USNR                                         | 8         | 8         | 6         | 7    | 6         | 6    | 6    | 7    | 6    | 7    | 7    |
| ■ USMCR                                        | 15        | 12        | 11        | 9    | 7         | 10   | 8    | 8    | 8    | 12   | 14   |
| ◆ ANG                                          | 5         | 6         | 5         | 5    | 6         | 4    | 6    | 7    | 6    | 7    | 8    |
| ◆ USAFR                                        | 5         | 5         | 6         | 7    | 7         | 5    | 5    | 5    | 6    | 9    | 8    |

Results in 2019 were either <u>similar</u> to or <u>higher</u> than past years