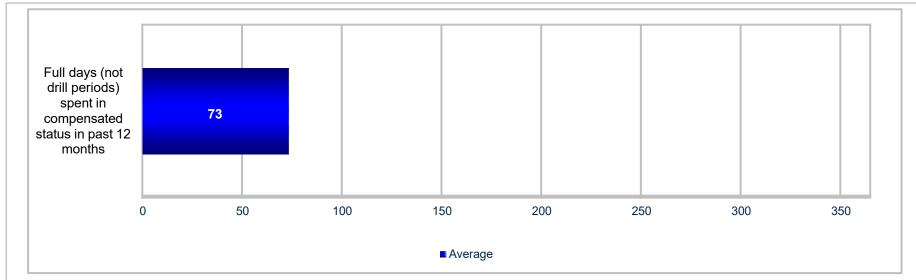

### **Days Spent in Compensated Status**

**Average of Non-AGR/FTS/AR Reserve Component Members** 

 Non-AGR/FTS/AR members reported spending an average of 73 full days in compensated status in past 12 months