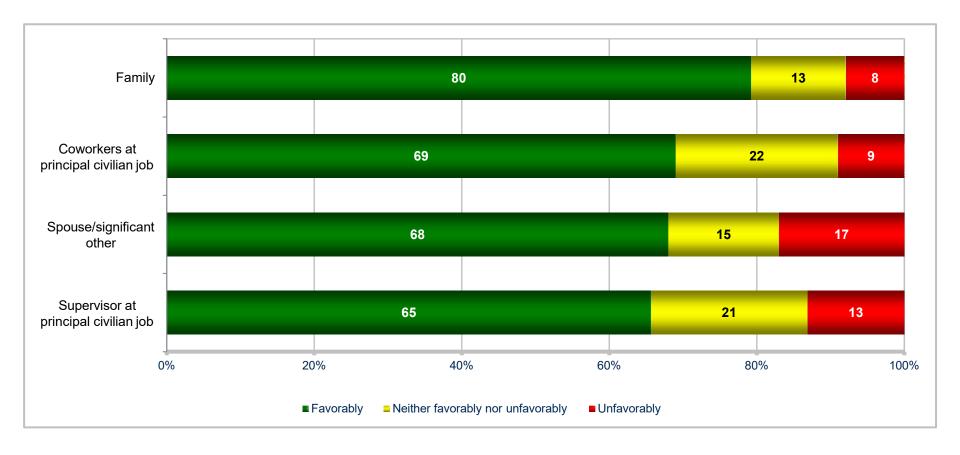

### Views of Participation in National Guard/Reserve (NG&R)

**Percent of Applicable Reserve Component Members** 

• 65%-80% of applicable Reserve component members reported their family, coworkers at their principal civilian job, spouse/significant other, and supervisor at their principal civilian job views their participation in the NG&R favorably; 8%-17% unfavorably