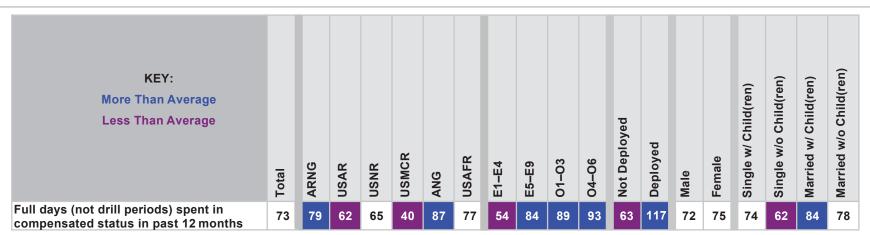

## **Trend: Days Spent in Compensated Status**

Average of Non-AGR/FTS/AR Reserve Component Members, by Component

| Most recent HIGHER than Most recent LOWER than | Jun<br>07 | Jun<br>08 | Jun<br>09 | 2011 | Jun<br>12 | 2013 | 2014 | 2016 | 2017 | 2018 | 2019 |
|------------------------------------------------|-----------|-----------|-----------|------|-----------|------|------|------|------|------|------|
| ∗ Total                                        | 75        | 78        | 76        | 76   | 65        | 61   | 52   | 52   | 50   | 61   | 73   |
| ARNG                                           | 85        | 89        | 86        | 82   | 71        | 66   | 53   | 54   | 50   | 61   | 79   |
| USAR                                           | 73        | 73        | 68        | 70   | 58        | 54   | 47   | 41   | 41   | 52   | 62   |
| USNR                                           | 54        | 56        | 55        | 58   | 53        | 50   | 49   | 53   | 50   | 56   | 65   |
| USMCR                                          | 69        | 73        | 67        | 59   | 57        | 47   | 39   | 35   | 39   | 43   | 40   |
| ANG                                            | 66        | 67        | 68        | 72   | 65        | 61   | 60   | 64   | 64   | 76   | 87   |
| <b>USAFR</b>                                   | 71        | 77        | 81        | 90   | 73        | 66   | 62   | 66   | 61   | 73   | 77   |

Many results in 2019 were <u>higher</u> than 2013-2018