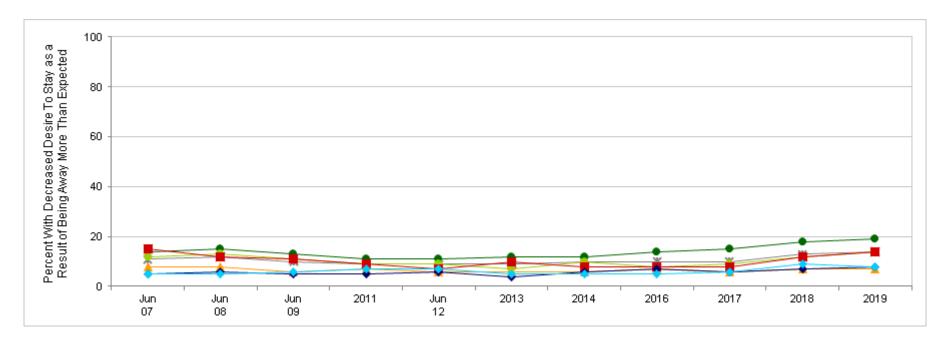

#### **Time Away Decreased Desire To Stay**

#### **Percent of All Reserve Component Members**

• 14% of Reserve component members reported their desire to stay in the military decreased as a result of being away more than expected

Margins of error do not exceed ±1%

#### **Trend: Time Away Decreased Desire To Stay**

**Percent of All Reserve Component Members, by Component** 

| Most recent HIGHER than Most recent LOWER than | Jun<br>07 | Jun<br>08 | Jun<br>09 | 2011 | Jun<br>12 | 2013 | 2014 | 2016 | 2017 | 2018 | 2019 |
|------------------------------------------------|-----------|-----------|-----------|------|-----------|------|------|------|------|------|------|
| ≭ Total                                        | 11        | 12        | 10        | 9    | 9         | 9    | 10   | 10   | 10   | 13   | 14   |
| ARNG                                           | 14        | 15        | 13        | 11   | 11        | 12   | 12   | 14   | 15   | 18   | 19   |
| • USAR                                         | 12        | 13        | 11        | 9    | 9         | 7    | 10   | 8    | 9    | 12   | 14   |
| ▲ USNR                                         | 8         | 8         | 6         | 7    | 6         | 6    | 6    | 7    | 6    | 7    | 7    |
| ■ USMCR                                        | 15        | 12        | 11        | 9    | 7         | 10   | 8    | 8    | 8    | 12   | 14   |
| ◆ ANG                                          | 5         | 6         | 5         | 5    | 6         | 4    | 6    | 7    | 6    | 7    | 8    |
| ◆ USAFR                                        | 5         | 5         | 6         | 7    | 7         | 5    | 5    | 5    | 6    | 9    | 8    |

Results in 2019 were either <u>similar</u> to or <u>higher</u> than past years