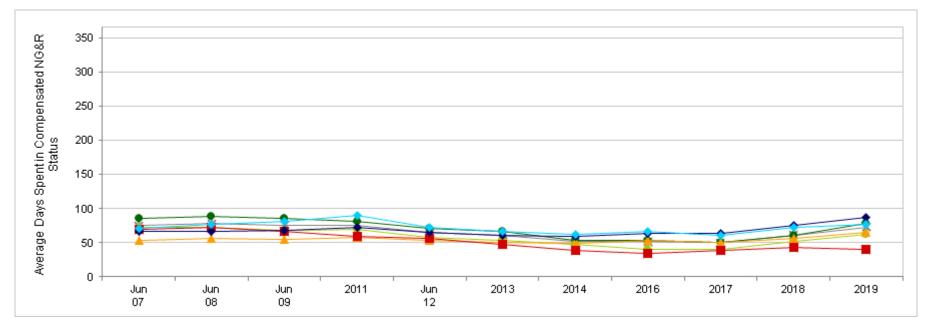

## **Trend: Days Spent in Compensated Status**

Average of Non-AGR/FTS/AR Reserve Component Members, by Component

| Most recent HIGHER than Most recent LOWER than | Jun<br>07 | Jun<br>08 | Jun<br>09 | 2011 | Jun<br>12 | 2013 | 2014 | 2016 | 2017 | 2018 | 2019 |
|------------------------------------------------|-----------|-----------|-----------|------|-----------|------|------|------|------|------|------|
| ∗ Total                                        | 75        | 78        | 76        | 76   | 65        | 61   | 52   | 52   | 50   | 61   | 73   |
| ARNG                                           | 85        | 89        | 86        | 82   | 71        | 66   | 53   | 54   | 50   | 61   | 79   |
| USAR                                           | 73        | 73        | 68        | 70   | 58        | 54   | 47   | 41   | 41   | 52   | 62   |
| USNR                                           | 54        | 56        | 55        | 58   | 53        | 50   | 49   | 53   | 50   | 56   | 65   |
| USMCR                                          | 69        | 73        | 67        | 59   | 57        | 47   | 39   | 35   | 39   | 43   | 40   |
| ANG                                            | 66        | 67        | 68        | 72   | 65        | 61   | 60   | 64   | 64   | 76   | 87   |
| <b>USAFR</b>                                   | 71        | 77        | 81        | 90   | 73        | 66   | 62   | 66   | 61   | 73   | 77   |

Many results in 2019 were <u>higher</u> than 2013-2018