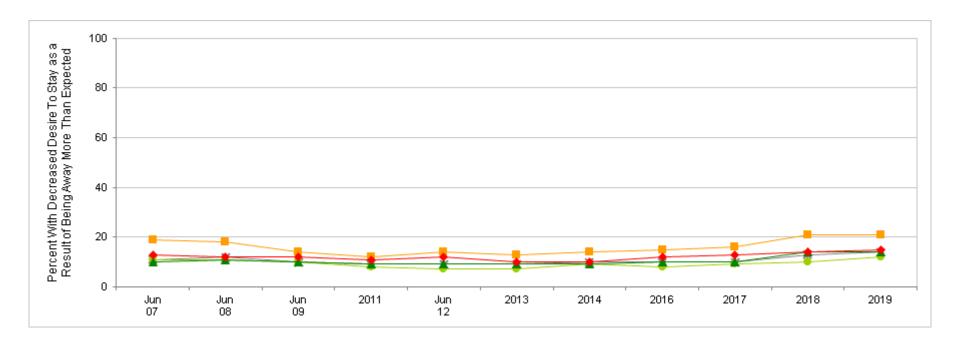

#### **Trend: Time Away Decreased Desire To Stay**

**Percent of All Reserve Component Members, by Component** 

| Most recent HIGHER than Most recent LOWER than | Jun<br>07 | Jun<br>08 | Jun<br>09 | 2011 | Jun<br>12 | 2013 | 2014 | 2016 | 2017 | 2018 | 2019 |
|------------------------------------------------|-----------|-----------|-----------|------|-----------|------|------|------|------|------|------|
| ≭ Total                                        | 11        | 12        | 10        | 9    | 9         | 9    | 10   | 10   | 10   | 13   | 14   |
| ARNG                                           | 14        | 15        | 13        | 11   | 11        | 12   | 12   | 14   | 15   | 18   | 19   |
| • USAR                                         | 12        | 13        | 11        | 9    | 9         | 7    | 10   | 8    | 9    | 12   | 14   |
| ▲ USNR                                         | 8         | 8         | 6         | 7    | 6         | 6    | 6    | 7    | 6    | 7    | 7    |
| ■ USMCR                                        | 15        | 12        | 11        | 9    | 7         | 10   | 8    | 8    | 8    | 12   | 14   |
| ◆ ANG                                          | 5         | 6         | 5         | 5    | 6         | 4    | 6    | 7    | 6    | 7    | 8    |
| ◆ USAFR                                        | 5         | 5         | 6         | 7    | 7         | 5    | 5    | 5    | 6    | 9    | 8    |

Results in 2019 were either <u>similar</u> to or <u>higher</u> than past years