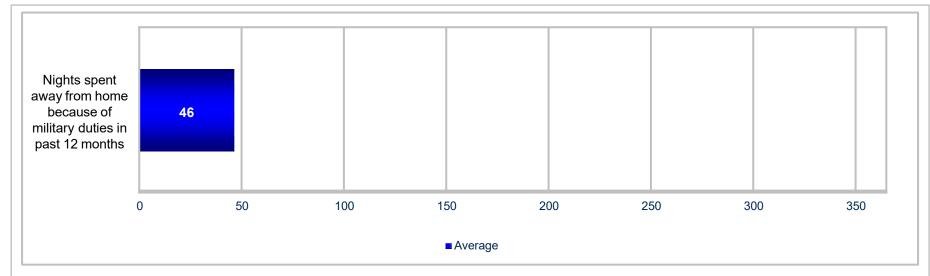

#### **Average of All Reserve Component Members**

• Reserve component members reported an average of 46 nights away from home in the past 12 months because of military duties

Margins of error do not exceed ±2 nights

Results in 2019 were either <u>similar</u> to or <u>higher</u> than 2013-2018