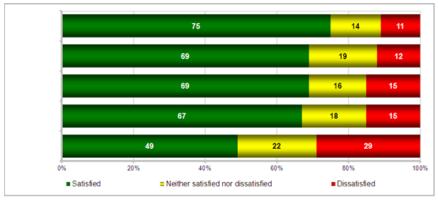

# **Aspects of Military Service**Percent of All Reserve Component Members

• 53%-71% satisfied with the type of work they do in their military job, the quality of their supervisor in their unit, the quality of their coworkers in their unit, their total compensation, and their opportunities for promotion in their unit; 12%-24% dissatisfied