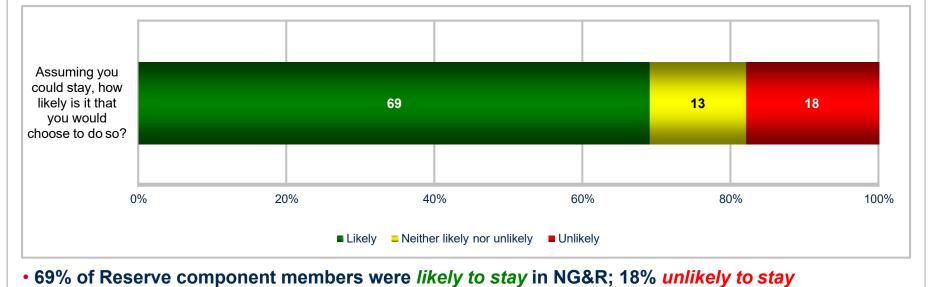

#### Likelihood To Stay in National Guard/Reserve (NG&R)

**Percent of All Reserve Component Members** 

Margins of error range from ±1% to ±2%

Margins of error range from ±1% to ±6%

Results in 2019 were <u>similar</u> to 2016-2018