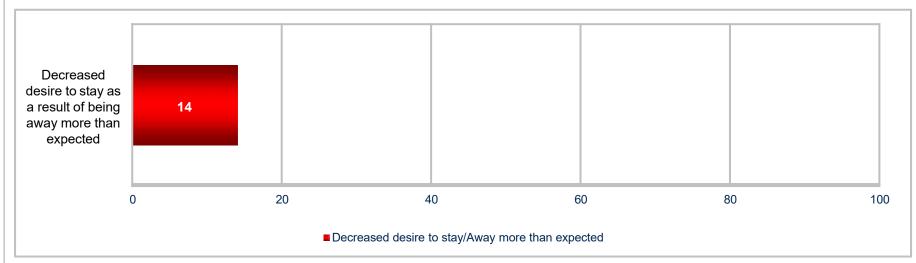

#### **Time Away Decreased Desire To Stay**

#### **Percent of All Reserve Component Members**

• 14% of Reserve component members reported their desire to stay in the military decreased as a result of being away more than expected

Margins of error do not exceed ±1%

Margins of error range from ±1% to ±6%