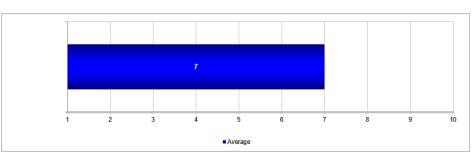

### **Days Spent in Compensated Status**

**Average of Non-AGR/FTS/AR Reserve Component Members** 

 Non-AGR/FTS/AR members reported spending an average of 73 full days in compensated status in past 12 months