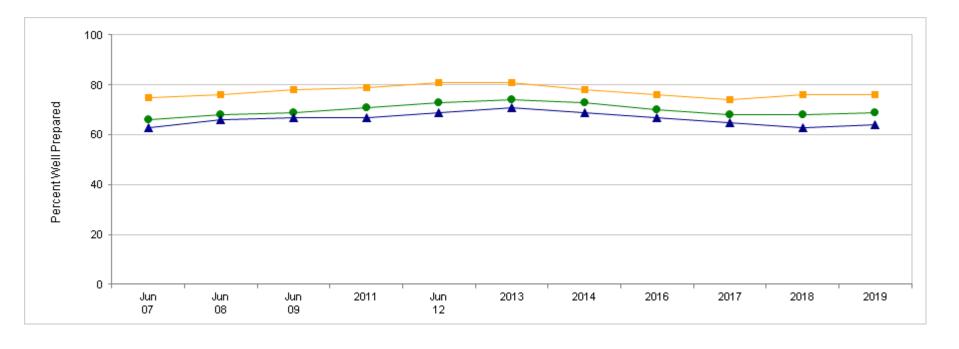

#### Trend: Likelihood To Stay in National Guard/Reserve (NG&R)

**Percent of All Reserve Component Members, by Component** 

| Most recent HIGHER than Most recent LOWER than | Jun<br>07 | Jun<br>08 | Jun<br>09 | 2011 | Jun<br>12 | 2013 | 2014 | 2016 | 2017 | 2018 | 2019 |
|------------------------------------------------|-----------|-----------|-----------|------|-----------|------|------|------|------|------|------|
| ≭ Total                                        | 69        | 70        | 71        | 73   | 74        | 75   | 73   | 71   | 69   | 68   | 69   |
| ARNG                                           | 69        | 68        | 70        | 71   | 73        | 73   | 72   | 69   | 66   | 64   | 68   |
| • USAR                                         | 64        | 63        | 66        | 70   | 72        | 72   | 70   | 69   | 66   | 67   | 68   |
| ▲ USNR                                         | 76        | 77        | 79        | 78   | 81        | 79   | 77   | 77   | 78   | 77   | 77   |
| ■ USMCR                                        | 44        | 46        | 51        | 56   | 58        | 57   | 60   | 56   | 53   | 50   | 49   |
| ◆ ANG                                          | 81        | 82        | 82        | 83   | 82        | 83   | 81   | 81   | 80   | 80   | 78   |
| <ul> <li>USAFR</li> </ul>                      | 78        | 79        | 81        | 79   | 79        | 82   | 79   | 77   | 76   | 76   | 73   |

Results in 2019 were <u>similar</u> to 2016-2018