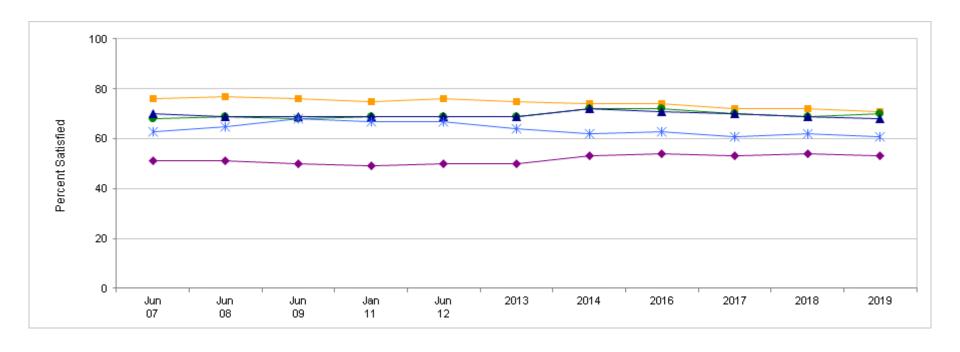

#### **Trend: Overall Military Way of Life**

#### Percent of All Reserve Component Members, by Component

|   | Most recent HIGHER than Most recent LOWER than | Jun<br>07 | Jun<br>08 | Jun<br>09 | 2011 | Jun<br>12 | 2013 | 2014 | 2016 | 2017 | 2018 | 2019 |
|---|------------------------------------------------|-----------|-----------|-----------|------|-----------|------|------|------|------|------|------|
| * | Total                                          | 73        | 75        | 76        | 75   | 76        | 75   | 74   | 73   | 70   | 70   | 68   |
| • | ARNG                                           | 72        | 74        | 75        | 75   | 75        | 75   | 73   | 72   | 69   | 68   | 67   |
| • | USAR                                           | 69        | 69        | 72        | 72   | 74        | 72   | 73   | 70   | 66   | 70   | 66   |
| _ | USNR                                           | 77        | 80        | 80        | 78   | 79        | 75   | 72   | 75   | 71   | 72   | 70   |
|   | USMCR                                          | 68        | 69        | 70        | 70   | 74        | 66   | 71   | 70   | 66   | 66   | 64   |
| • | ANG                                            | 81        | 82        | 83        | 82   | 81        | 80   | 80   | 79   | 78   | 78   | 76   |
| • | USAFR                                          | 79        | 81        | 83        | 80   | 77        | 79   | 78   | 75   | 73   | 73   | 71   |

Results in 2019 were similar to 2017 and 2018