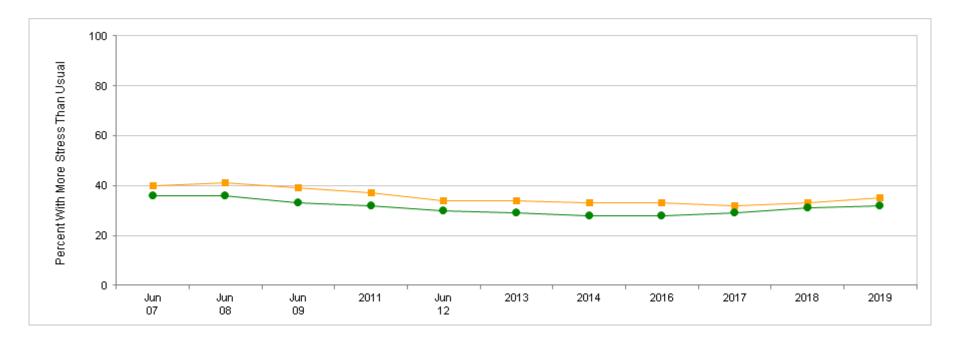

### **Trend: Current Levels of Military and Personal Stress**

#### **Percent of All Reserve Component Members**

| Most recent HIGHER than Most recent LOWER than           | Jun<br>07 | Jun<br>08 | Jun<br>09 | 2011 | Jun<br>12 | 2013 | 2014 | 2016 | 2017 | 2018 | 2019 |          |                        |
|----------------------------------------------------------|-----------|-----------|-----------|------|-----------|------|------|------|------|------|------|----------|------------------------|
| Current level of stress in PERSONAL life                 | 40        | 41        | 39        | 37   | 34        | 34   | 33   | 33   | 32   | 33   | 35   | $\sqcap$ | Results in 2019 were   |
| <ul> <li>Current level of stress in WORK life</li> </ul> | 36        | 36        | 33        | 32   | 30        | 29   | 28   | 28   | 29   | 31   | 32   |          | <u>similar</u> to 2018 |