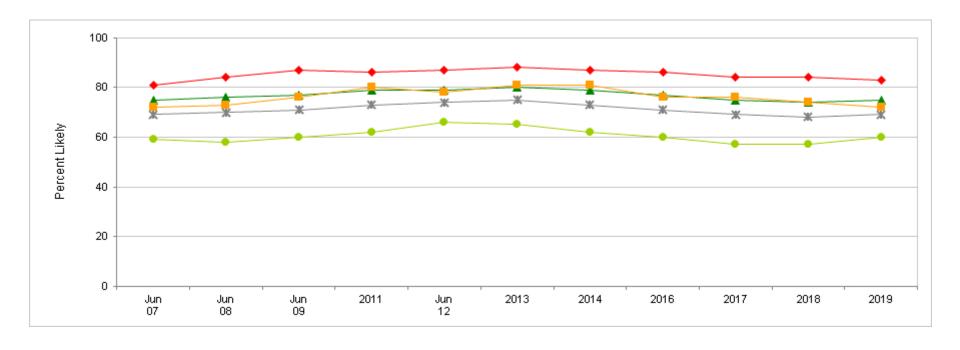

## Trend: Views of Participation in National Guard/Reserve (NG&R)

**Percent of Applicable Reserve Component Members** 

|          | Most recent HIGHER than Most recent LOWER than | Jun<br>07 | Jun<br>08 | Jun<br>09 | Jan<br>11 | Jun<br>12 | 2013 | 2014 | 2016 | 2017 | 2018 | 2019 |
|----------|------------------------------------------------|-----------|-----------|-----------|-----------|-----------|------|------|------|------|------|------|
| Fa       | amily                                          | 71        | 73        | 76        | 78        | 81        | 82   | 81   | 82   | 80   | 78   | 80   |
| ▲ C(     | oworkers at principal civilian job             | 68        | 69        | 70        | 72        | 73        | 73   | 74   | 73   | 71   | 70   | 69   |
| • Sp     | pouse/significant other                        | 64        | 65        | 67        | 70        | 72        | 72   | 73   | 71   | 69   | 69   | 68   |
| \star St | upervisor at principal civilian job            | 61        | 62        | 63        | 67        | 68        | 69   | 70   | 69   | 68   | 66   | 65   |

Results in 2019 were similar to 2017 and 2018