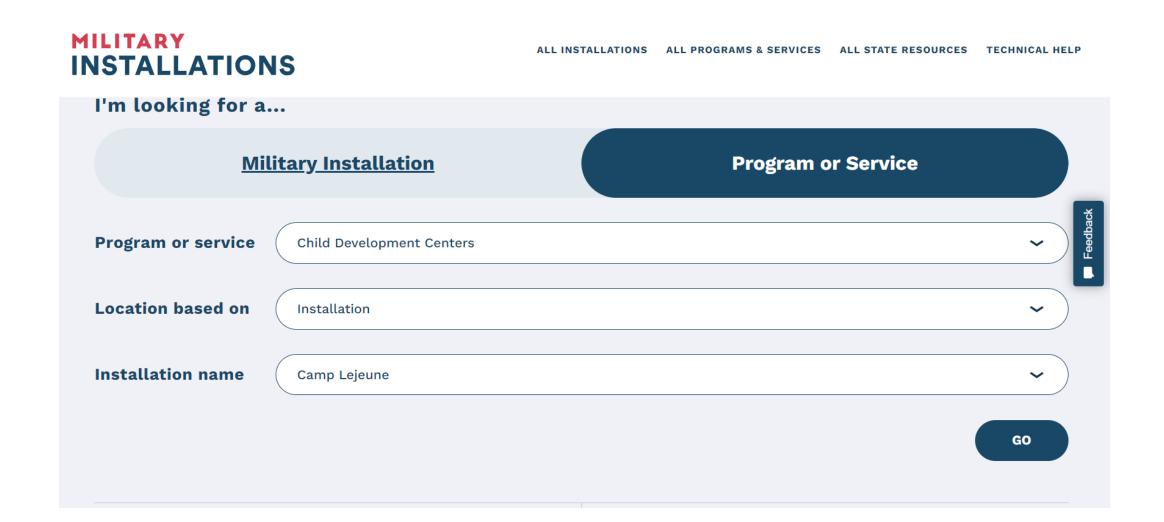

Access the Neighborhood Navigator

MilitaryINSTALLATIONS features a toggle function that allows users to search by installation or program/service. Users can further filter program/service searches by installation, zip code or state.