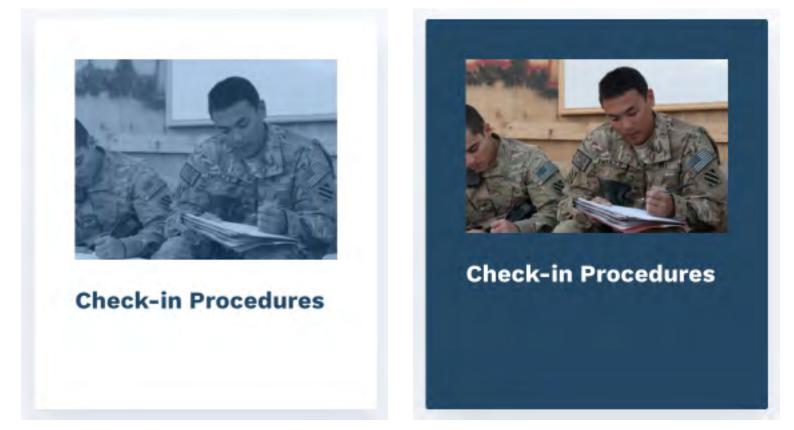

|  |  |  |
|                                       |                                                                                                                                                                                                                                                                                                                                                                   |                |                                                  |  |  |  |

MilitaryINSTALLATIONS also features a comprehensive list of all installations that can be sorted and filtered as needed. A base's feature page offers quick overview, contact information, military and family support services, and many additional features.

#### Base Feature Page Elements

Card

Card: Hover









### **05.** Photography

## MILITARY INSTALLATIONS

#### **Image Guidance**

When selecting photography, use bold inspirational imagery that echoes patriotism, honor and strength. These images should be authentic, non-posed and emotionally appealing.

**Note:** All photos shown are for illustrative purposes only. Right-of-use licensing agreement and associated fees must always be taken into consideration. Source: DVIDS

Photography for the homepage focuses on command center. Each base's feature page features branch-specific imagery.