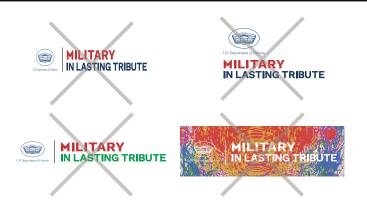

## **Incorrect Usage**

Use the artwork and colors as provided.

**Do not** alter the logo artwork in any way.

**Do not** remove, reposition, crop or obscure any part of the logo.

**Do not** skew, stretch or distort the mark. Logo artwork may be resized proportionally, providing that the final size is legible (see minimum size restrictions).

**Do not** apply the logo to visually competitive backgrounds or patterns.

MILITARY

**IN LASTING TRIBUTE**