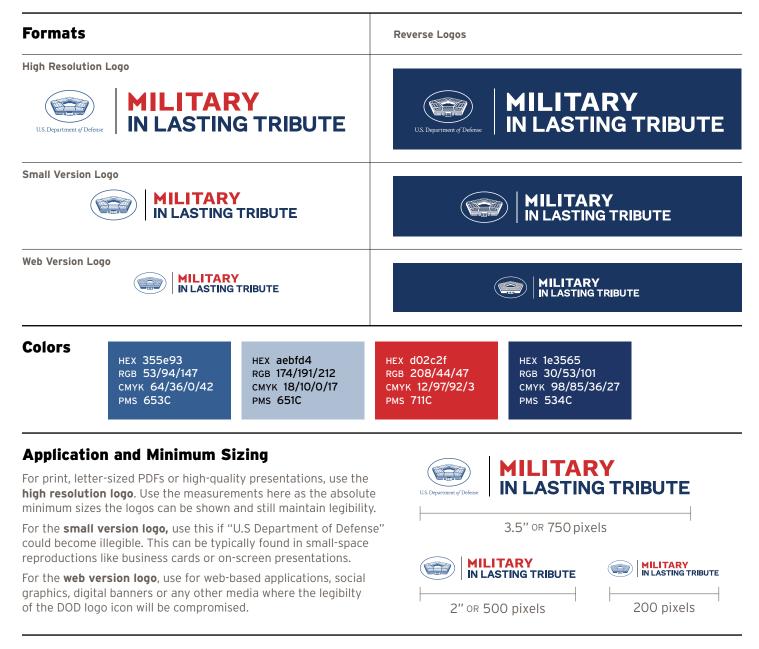

## MILITARY IN LASTING TRIBUTE LOGO USAGE



S. Department of Defe

## Minimum Margin of Clearance

To preserve the integrity of the logo, always present the logo artwork with minimum clear space intact. Minimum clear space on all sides of the logo is equal to the square height of the word "IN." Do not place text or other design elements within this margin around the logo.

## **Incorrect Usage**

Use the artwork and colors as provided.

**Do not** alter the logo artwork in any way.

**Do not** remove, reposition, crop or obscure any part of the logo.

**Do not** skew, stretch or distort the mark. Logo artwork may be resized proportionally, providing that the final size is legible (see minimum size restrictions).

**Do not** apply the logo to visually competitive backgrounds or patterns.



MILITARY

**IN LASTING TRIBUTE**