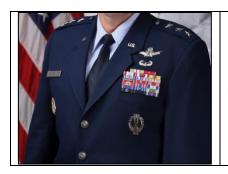

## **AIR FORCE**

https://www.afpc.af.mil/career-management/dress-and-appearance/

Air Force Operational Camouflage Pattern "Scorpion"

Air Force Blues

Air Force Dress Uniforms

Operational Camouflage Pattern "Scorpion"

**Dress Uniforms** 