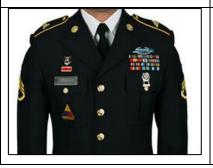

#### **ARMY**

https://www.army.mil/uniforms/

Army Combat Uniform "Scorpion"

Army Green Service Uniform

Army Service Uniform