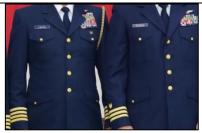

# **NAVY**

https://www.mynavyhr.navy.mil/References/US-Navy-Uniforms/Uniform-Regulations/Chapter-3/

Navy Working Uniform "Woodlands"

Navy Service Khaki Uniform

Navy Service Summer White Uniform

Navy Officer Dress Uniforms