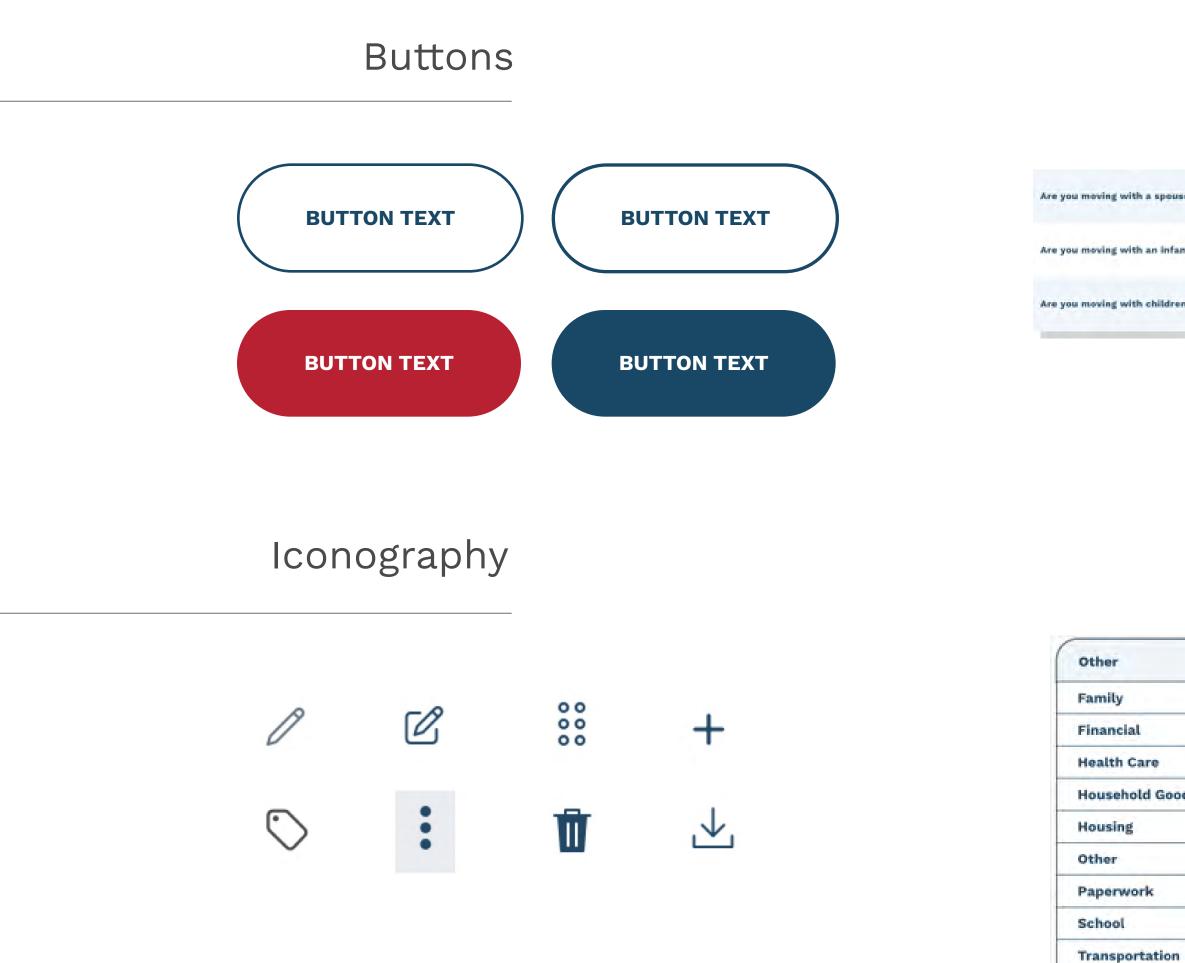

### **04.** Graphic Styles

### **04.1** Graphic Styles | Other

Plan My Move features a hover state for tertiary (white) buttons, but not for primary (red) or secondary (blue). It has radio buttons with a select or unselect state. The checklist's timeline view also features a complex custom text field and drop-down menus.